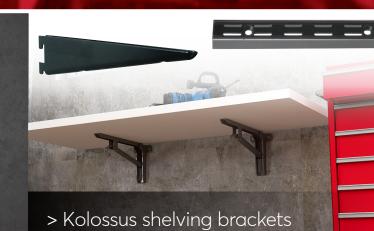

# TIME TO ORGANIZE YOUR WORKSHOP!

#### Custom-made storage design

Richelieu presents Kolossus, a complete range of shelving brackets and supports to maximize your floor space and improve your productivity. Concealed or visible, our shelving brackets offer the ideal solution for your storage challenges.