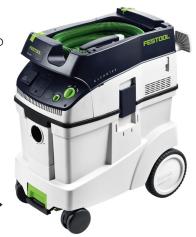

## **Dust collectors**

Perfect for the workshop or any workspace! Our dust collectors answer all dust removal needs.

Nitri-Flex Lite Gloves No. D45007

HEPA Dust Extractor No. FS584084