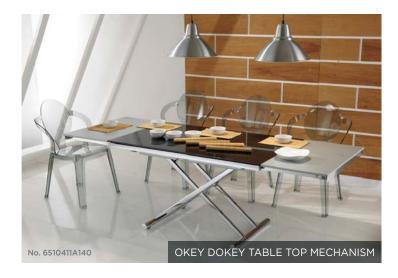

#### **TABLE MECHANISMS**

Rectangular table available in three different configurations to meet your space requirements.

Elegant and captivating table with double foldout extension on long side. Height-adjustable structure.