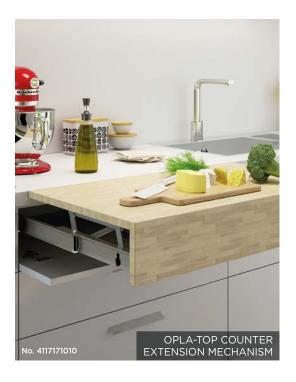

#### **WORK SURFACE EXTENSIONS**

Innovative and functional solutions for small spaces

Installed in a drawer space, behind a hinged drawer front that tips out to let the table slide out of the cabinet.

Once the mechanism unfolds, the panel adjusts to the same height as the countertop.