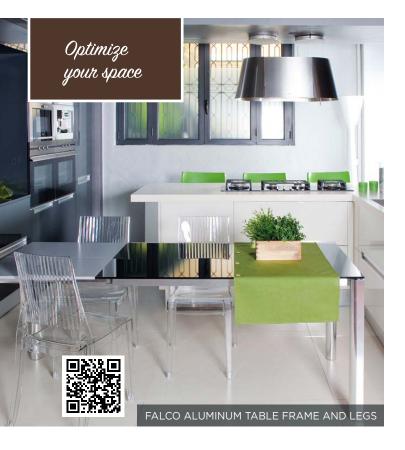

VERSATILE SYSTEMS THAT ADJUST TO YOUR NEEDS

Transform a console to a dining table and vice versa.