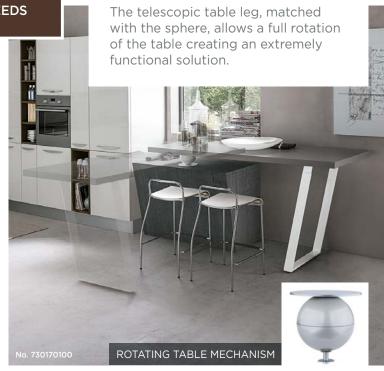

#### **TABLE MECHANISMS**

Rectangular table available in three different configurations to meet your space requirements.

Elegant and captivating table with double foldout extension on long side. Height-adjustable structure.

VERSATILE SYSTEMS THAT ADJUST TO YOUR NEEDS

Transform a console to a dining table and vice versa.