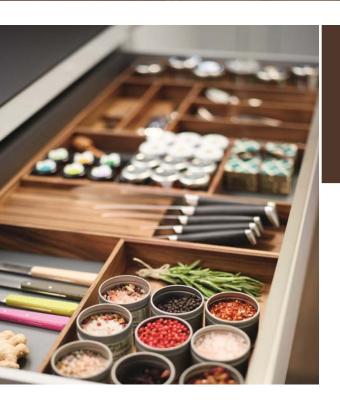

## STRAIGHTLINE MODULAR WOOD DIVIDER SYSTEM

Elegance and refined style

The advantages are clear: the flexibility of the Straightline range of products is perfectly adapted to all drawer size.

Available in two trendy finishes: birch and walnut.