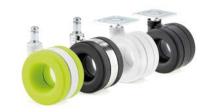

## **FURNITURE CASTERS**

Intuitively simple "Stop & Go" mechanism Allows you to move your furniture easily and effortlessly.

Designed for 7/8" (22 mm) thick panels Unidirectional caster that can be fixed to the side panels of drawers, furniture or beds.

The Moebius series includes more captivating, high-performance, quality-standard models.

MOEBIUS CASTERS BY PHILIPPE STARCK

TELE MASTER - BATTERY OPERATED EMERGENCY LIGHTING