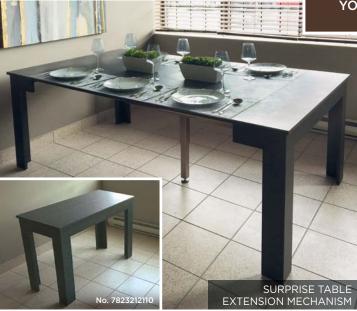

#### **TABLE MECHANISMS**

Rectangular table available in three different configurations to meet your space requirements.

Elegant and captivating table with double foldout extension on long side. Height-adjustable structure.

VERSATILE SYSTEMS THAT ADJUST TO YOUR NEEDS

Transform a console to a dining table and vice versa.