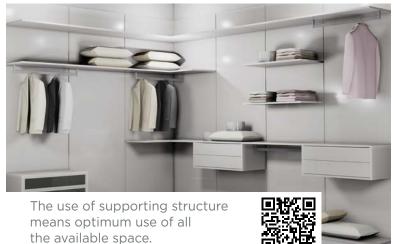

## **CLOSET AND STORAGE - TIKO**

The adjustable shelf supports offer flexibility for future needs.