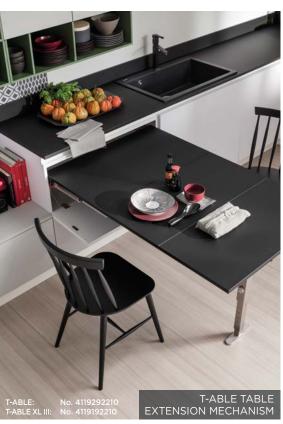

#### **TABLE MECHANISMS**

Rectangular table available in three different configurations to meet your space requirements.

Elegant and captivating table with double foldout extension on long side. Height-adjustable structure.

VERSATILE SYSTEMS THAT ADJUST TO YOUR NEEDS

Transform a console to a dining table and vice versa.