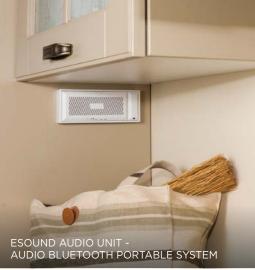

ailable in three different configurations to meet your space requirements.



Elegant and captivating table with double foldout extension on long side. Height-adjustable structure.





VERSATILE SYSTEMS THAT ADJUST TO YOUR NEEDS



Transform a console to a dining table and vice versa.



## **CLOSET AND STORAGE - TIKO**





The adjustable shelf supports offer flexibility for future needs.



## **FURNITURE CASTERS**



Intuitively simple "Stop & Go" mechanism Allows you to move your furniture easily and effortlessly.





Designed for 7/8" (22 mm) thick panels Unidirectional caster that can be fixed to the side panels of drawers, furniture or beds.







The Moebius series includes more captivating, high-performance, quality-standard models.





MOEBIUS CASTERS BY PHILIPPE STARCK









TELE MASTER - BATTERY OPERATED EMERGENCY LIGHTING



## **Serving you across North America**

#### **CANADA**

Tel.: 1 800 361-6000 Fax: 1 800 363-0193

#### **UNITED STATES**

Tel.: 1 800 619-5446 Fax: 1 800 876-7454



BRANDING12E 02-2018 Printed in Canada \$2

www.richelieu.com