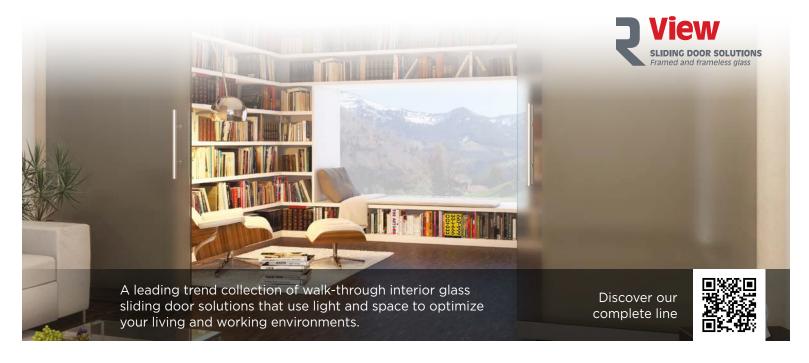

# SLIDING SYSTEMS

Functional and trendy solutions

Linear movement of doors and walls offer opportunities to maximize the use of space, facilitate energy saving, and enhance lifestyle through performance and aesthetics.