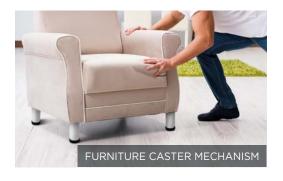

## **FURNITURE CASTERS**

Intuitively simple "Stop & Go" mechanism Allows you to move your furniture easily and effortlessly.

Designed for 7/8" (22 mm) thick panels Unidirectional caster that can be fixed to the side panels of drawers, furniture or beds.