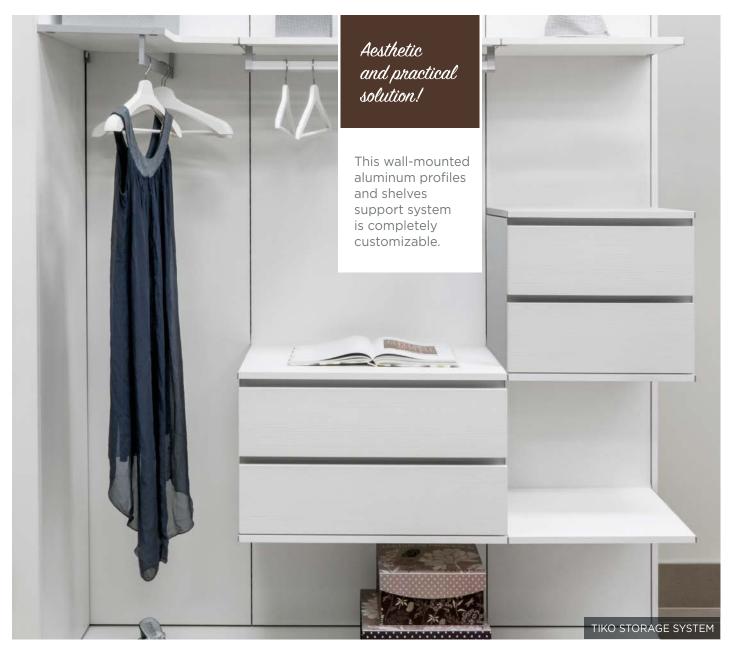

## **CLOSET AND STORAGE - TIKO**

The adjustable shelf supports offer flexibility for future needs.