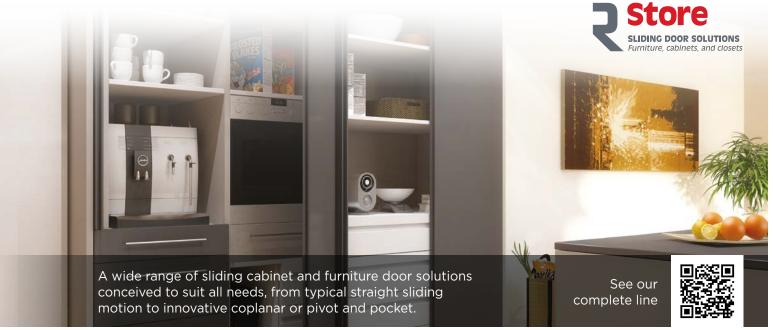

# SLIDING SYSTEMS

Functional and trendy solutions

Linear movement of doors and walls offer opportunities to maximize the use of space, facilitate energy saving, and enhance lifestyle through performance and aesthetics.