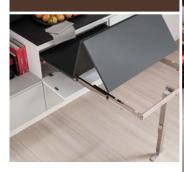

#### **WORK SURFACE EXTENSIONS**

Innovative and functional solutions for small spaces

Installed in a drawer space, behind a hinged drawer front that tips out to let the table slide out of the cabinet.

Once the mechanism unfolds, the panel adjusts to the same height as the countertop.