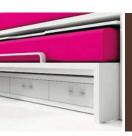

#### **WORK SURFACE EXTENSIONS**

Innovative and functional solutions for small spaces

Installed in a drawer space, behind a hinged drawer front that tips out to let the table slide out of the cabinet.

Once the mechanism unfolds, the panel adjusts to the same height as the countertop.