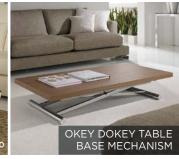

#### **TABLE MECHANISMS**

Rectangular table available in three different configurations to meet your space requirements.

Elegant and captivating table with double foldout extension on long side. Height-adjustable structure.

VERSATILE SYSTEMS THAT ADJUST TO YOUR NEEDS

Transform a console to a dining table and vice versa.