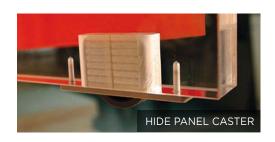

## **FURNITURE CASTERS**

Intuitively simple "Stop & Go" mechanism Allows you to move your furniture easily and effortlessly.

Designed for 7/8" (22 mm) thick panels Unidirectional caster that can be fixed to the side panels of drawers, furniture or beds.

The Moebius series includes more captivating, high-performance, quality-standard models.

MOEBIUS CASTERS BY PHILIPPE STARCK

TELE MASTER - BATTERY OPERATED EMERGENCY LIGHTING