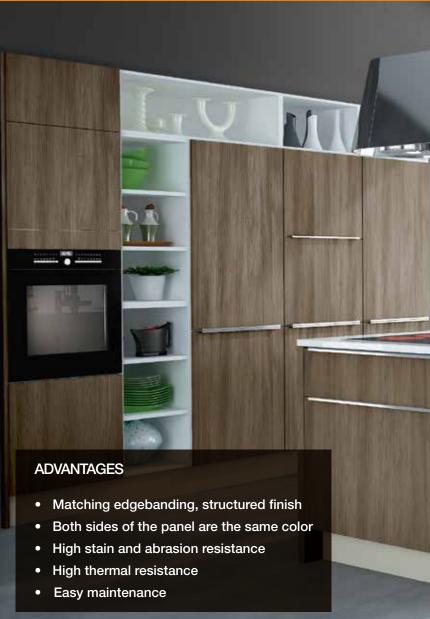

Thickness

18 mm (23/32")

18 mm (23/32")

For complementary products such as edgebanding, visit our website to get the product code.

An attractive range of textured panels in which design and finish complement each other to provide a natural and highly decorative surface. Syncron panels can be combined with Brillanté and Zenit panels.