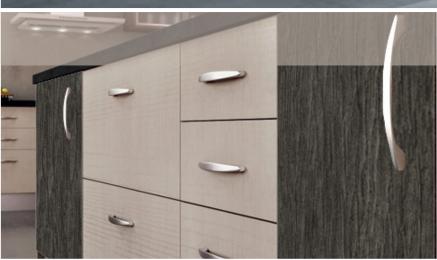

# PANELS WITH TEXTURED SURFACES

Modern Structures | Patterns | Natural

Our **Syncron** panel collection offers many opportunities for woodworking professionals to carry out any type of project. This offering is a collection of modern structures and designs which give the panels a highly decorative and extraordinarily natural look.

The panels of our structured **Syncron** collection are offered in a wide variety of colors. These products include a selection of wood grain finishes with intense and attractive colors.

### Panel dimensions:

48" x 108" (122 x 274 cm)

This panel line allows you to create modern and elegant combinations for kitchens, bathrooms, closet organizers and interior designs.

**Textured** panels that stimulate the natural **look** and **feel** of wood grain while maintaining a **high visual** impact.