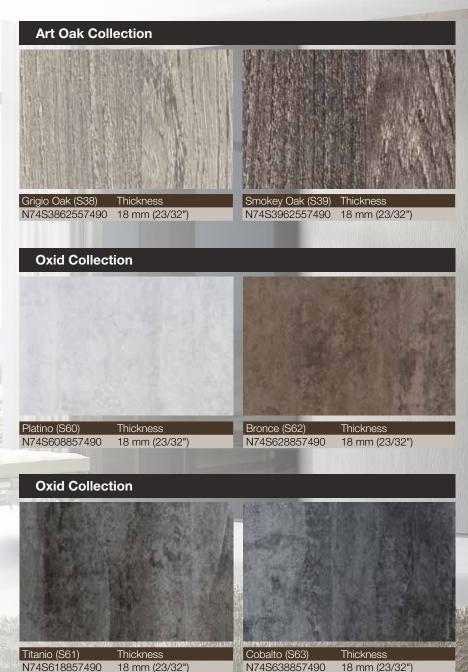

#### The panels are made with:

18mm (23/32") thick particleboard panel

#### Panel dimensions:

48" x 108" (122 x 274 cm)

For complementary products such as edgebanding, visit our website to get the product code.

The natural look provides many options for interior design.

Images are not to scale. Actual colors may differ from printed reproductions. For optimum precision, request product samples.