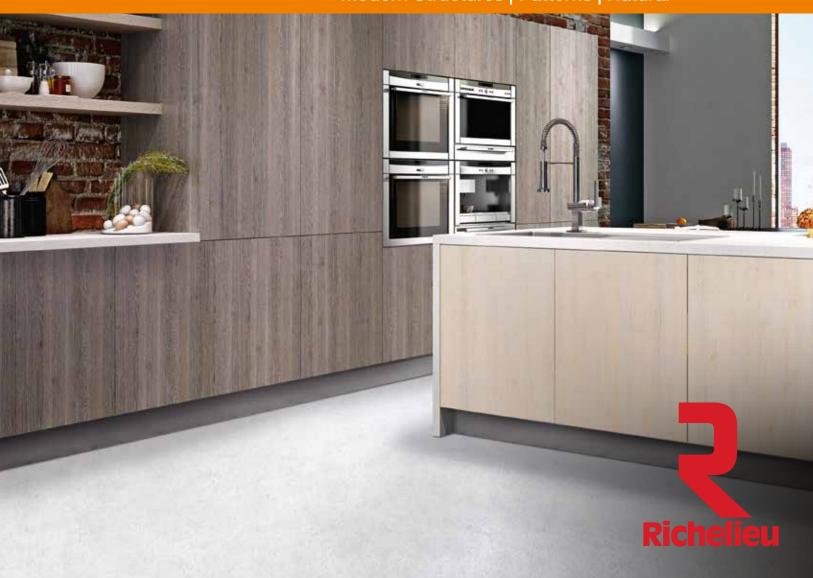

# PANELS WITH TEXTURED SURFACES

Modern Structures | Patterns | Natural

Our **Syncron** panel collection offers many opportunities for woodworking professionals to carry out any type of project. This offering is a collection of modern structures and designs which give the panels a highly decorative and extraordinarily natural look.

The panels of our structured **Syncron** collection are offered in a wide variety of colors. These products include a selection of wood grain finishes with intense and attractive colors.

### Panel dimensions:

48" x 108" (122 x 274 cm)

This panel line allows you to create modern and elegant combinations for kitchens, bathrooms, closet organizers and interior designs.

**Textured** panels that stimulate the natural **look** and **feel** of wood grain while maintaining a **high visual** impact.