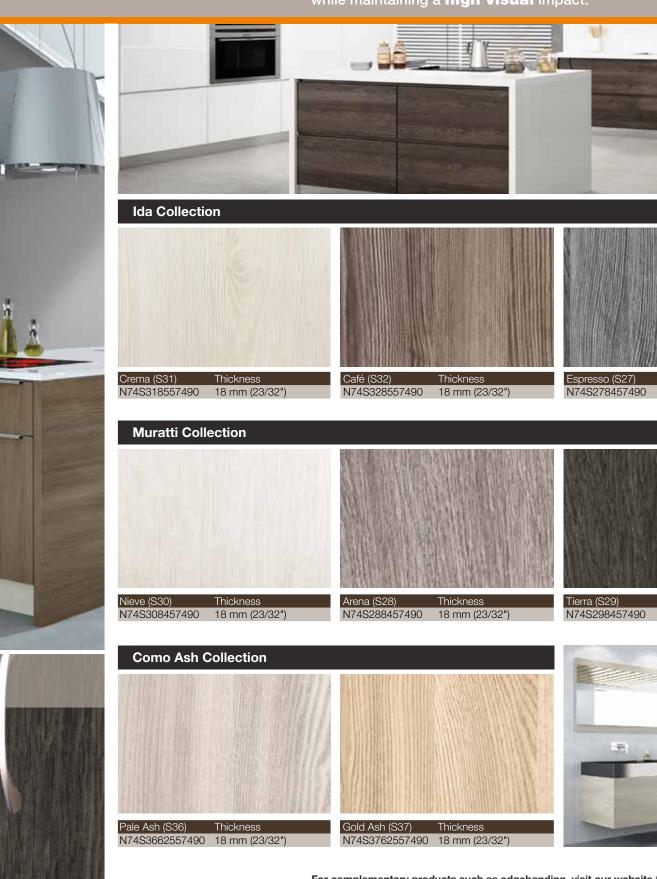

The panels of our structured **Syncron** collection are offered in a wide variety of colors. These products include a selection of wood grain finishes with intense and attractive colors.

#### The panels are made with:

18mm (23/32") thick particleboard panel

### Panel dimensions:

48" x 108" (122 x 274 cm)

This panel line allows you to create modern and elegant combinations for kitchens, bathrooms, closet organizers and interior designs.

**Textured** panels that stimulate the natural **look** and **feel** of wood grain while maintaining a **high visual** impact.

Thickness

18 mm (23/32")

18 mm (23/32")

For complementary products such as edgebanding, visit our website to get the product code.

An attractive range of textured panels in which design and finish complement each other to provide a natural and highly decorative surface. Syncron panels can be combined with Brillanté and Zenit panels.