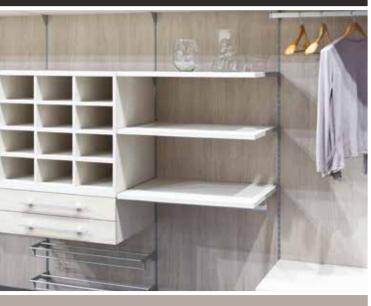

### Panel dimensions:

48" x 108" (122 x 274 cm)

This panel line allows you to create modern and elegant combinations for kitchens, bathrooms, closet organizers and interior designs.

**Textured** panels that stimulate the natural **look** and **feel** of wood grain while maintaining a **high visual** impact.

#### Panel dimensions:

48" x 108" (122 x 274 cm)

For complementary products such as edgebanding, visit our website to get the product code.

The natural look provides many options for interior design.

Images are not to scale. Actual colors may differ from printed reproductions. For optimum precision, request product samples.