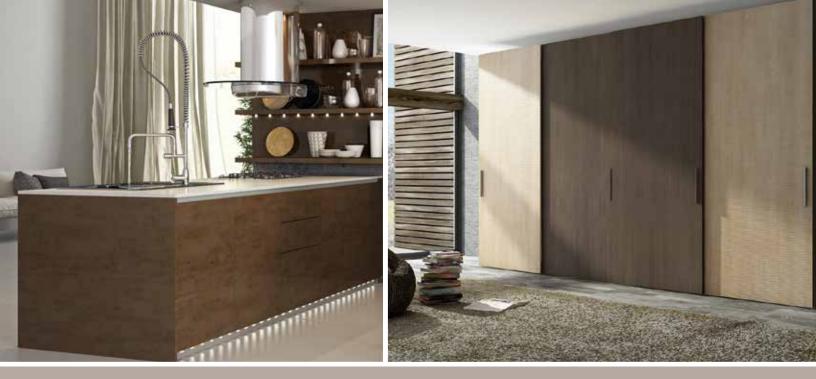

# PANELS WITH TEXTURED SURFACES

Modern Structures | Patterns | Natural

Our **Syncron** panel collection offers many opportunities for woodworking professionals to carry out any type of project. This offering is a collection of modern structures and designs which give the panels a highly decorative and extraordinarily natural look.

The panels of our structured **Syncron** collection are offered in a wide variety of colors. These products include a selection of wood grain finishes with intense and attractive colors.

### Panel dimensions:

48" x 108" (122 x 274 cm)

This panel line allows you to create modern and elegant combinations for kitchens, bathrooms, closet organizers and interior designs.

**Textured** panels that stimulate the natural **look** and **feel** of wood grain while maintaining a **high visual** impact.