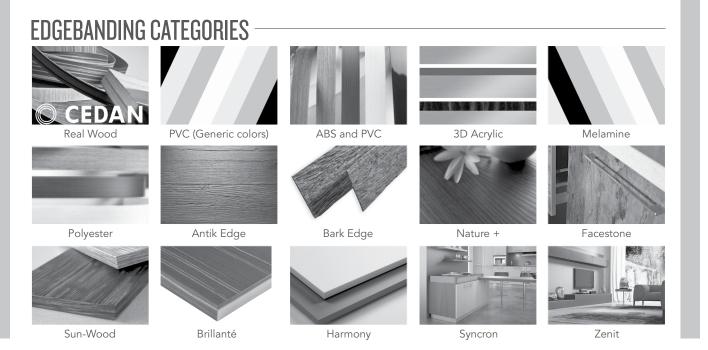

#### A COMPLETE LINE OF REAL WOOD AND Synthetic Edgebanding Ready to Ship

- · More than 150 REAL WOOD species
- More than 1000 SYNTHETIC colors
  and textures
- Available in different thicknesses, widths, and lengths
- · New colors added every week!