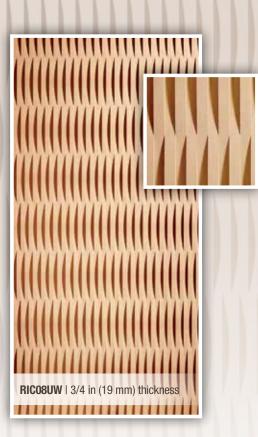

#### **FormArt Collection**

The FormArt Collection decorative panels are made from raw MDF panels carved with decorative, sequential patterns that create a continuous design.

Panels are sold unfinished.

#### Features:

- Available in 24 x 96 in (0.609 x 2.438 m)\*
- 3/4 in (19 mm) thickness
- Made of superior MDF
- Modern designs
- Thousands of options for painting, dying and finishing panels
- Also available on special order:
  - Fire Retardant Panel
  - · Formaldehyde-free panel
  - Moisture-resistant panel