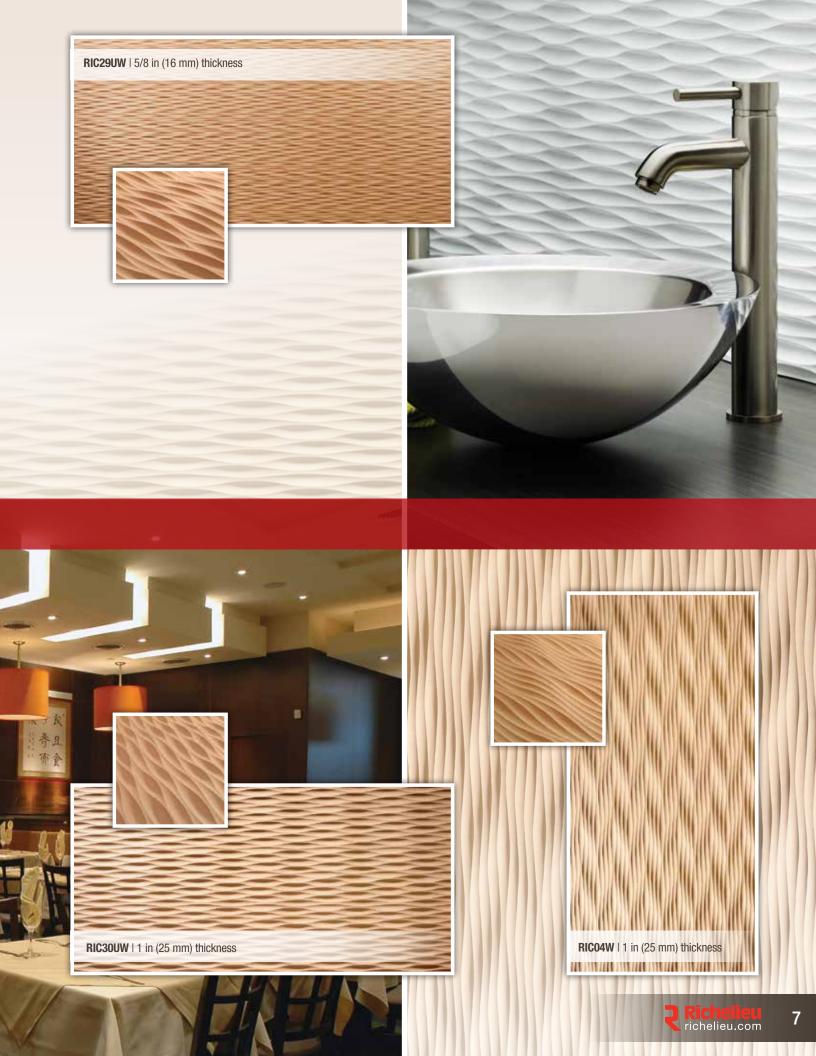

#### **FormArt Collection**

The FormArt Collection decorative panels are made from raw MDF panels carved with decorative, sequential patterns that create a continuous design.

Panels are sold unfinished.

#### Features:

- Available in 24 x 96 in (0.609 x 2.438 m)\*
- 3/4 in (19 mm) thickness
- Made of superior MDF
- Modern designs
- Thousands of options for painting, dying and finishing panels
- Also available on special order:
  - Fire Retardant Panel
  - · Formaldehyde-free panel
  - Moisture-resistant panel