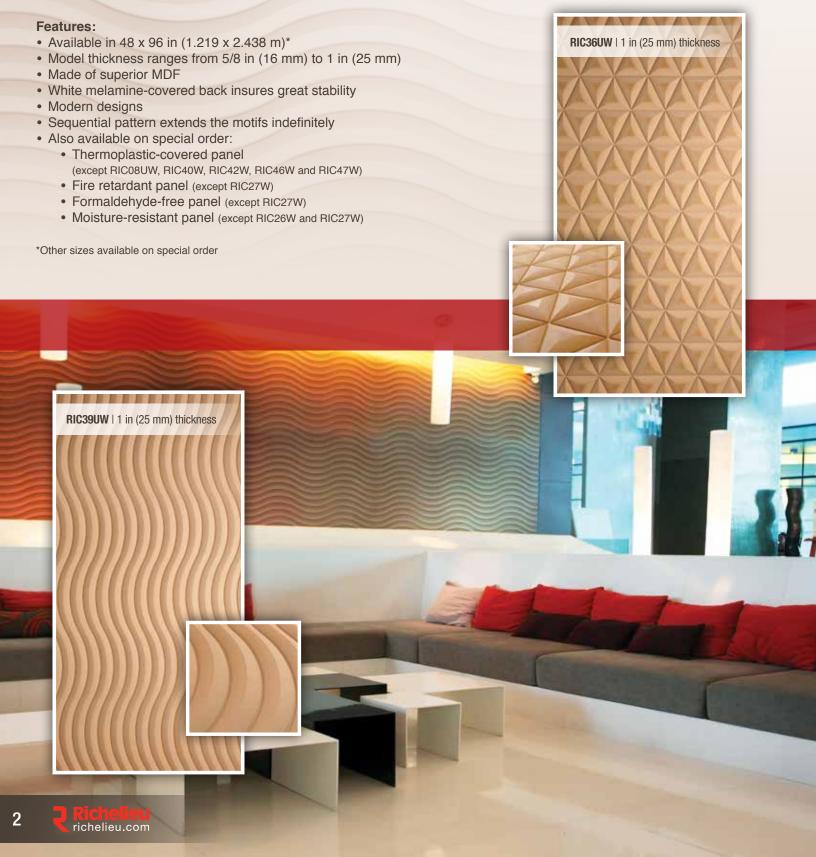

#### **FormArt Collection**

The FormArt Collection decorative panels are made from raw MDF panels carved with decorative, sequential patterns that create a continuous design.

Panels are sold unfinished.

#### Features:

- Available in 24 x 96 in (0.609 x 2.438 m)\*
- 3/4 in (19 mm) thickness
- Made of superior MDF
- Modern designs
- Thousands of options for painting, dying and finishing panels
- Also available on special order:
  - Fire Retardant Panel
  - · Formaldehyde-free panel
  - Moisture-resistant panel

\*Other sizes available on special order