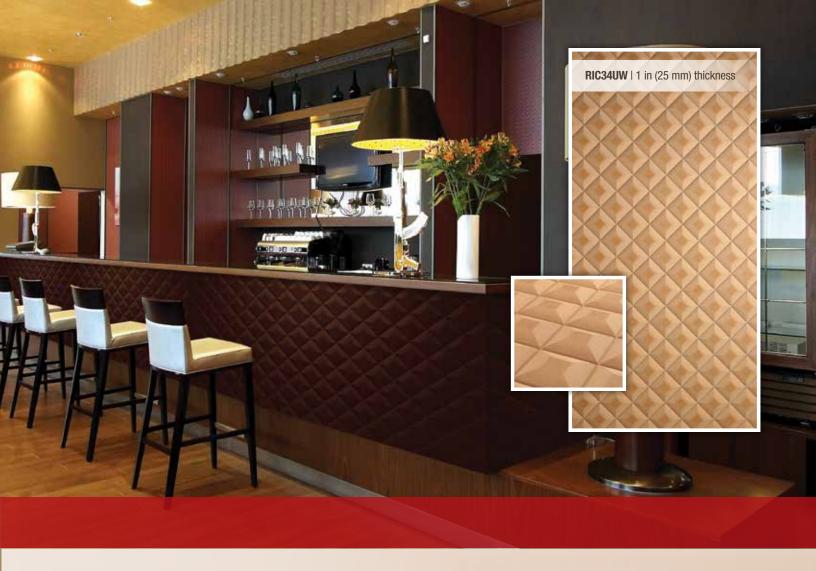

#### **FormArt Collection**

The FormArt Collection decorative panels are made from raw MDF panels carved with decorative, sequential patterns that create a continuous design.

Panels are sold unfinished.