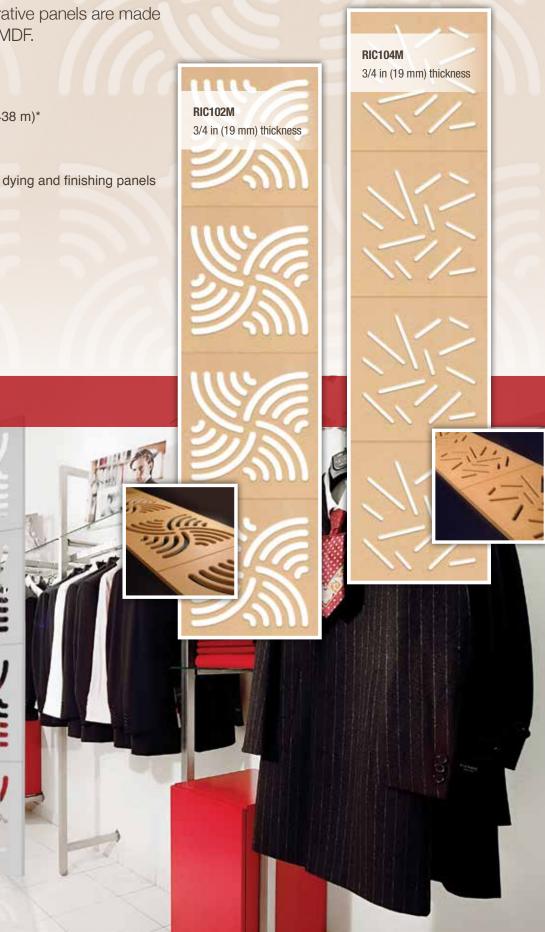

#### **FormArt Collection**

The FormArt Collection decorative panels are made from raw MDF panels carved with decorative, sequential patterns that create a continuous design.

Panels are sold unfinished.

#### Features:

- Available in 24 x 96 in (0.609 x 2.438 m)\*
- 3/4 in (19 mm) thickness
- Made of superior MDF
- Modern designs
- Thousands of options for painting, dying and finishing panels
- Also available on special order:
  - Fire Retardant Panel
  - · Formaldehyde-free panel
  - Moisture-resistant panel