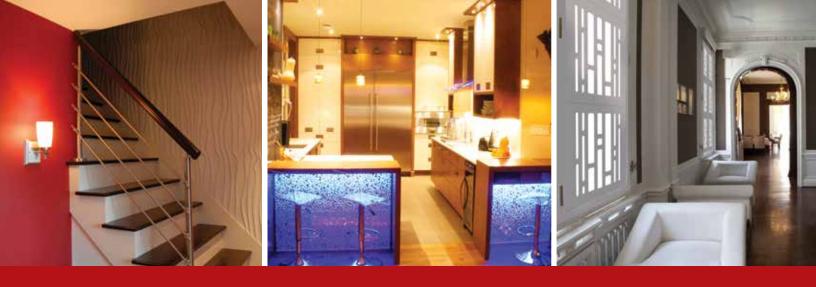

#### **FormArt Collection**

The FormArt Collection decorative panels are made from raw MDF panels carved with decorative, sequential patterns that create a continuous design.

Panels are sold unfinished.

### **PerfoArt Collection**

The *PerfoArt Collection* decorative panels are made from raw, pattern-perforated MDF.

Panels are sold unfinished.