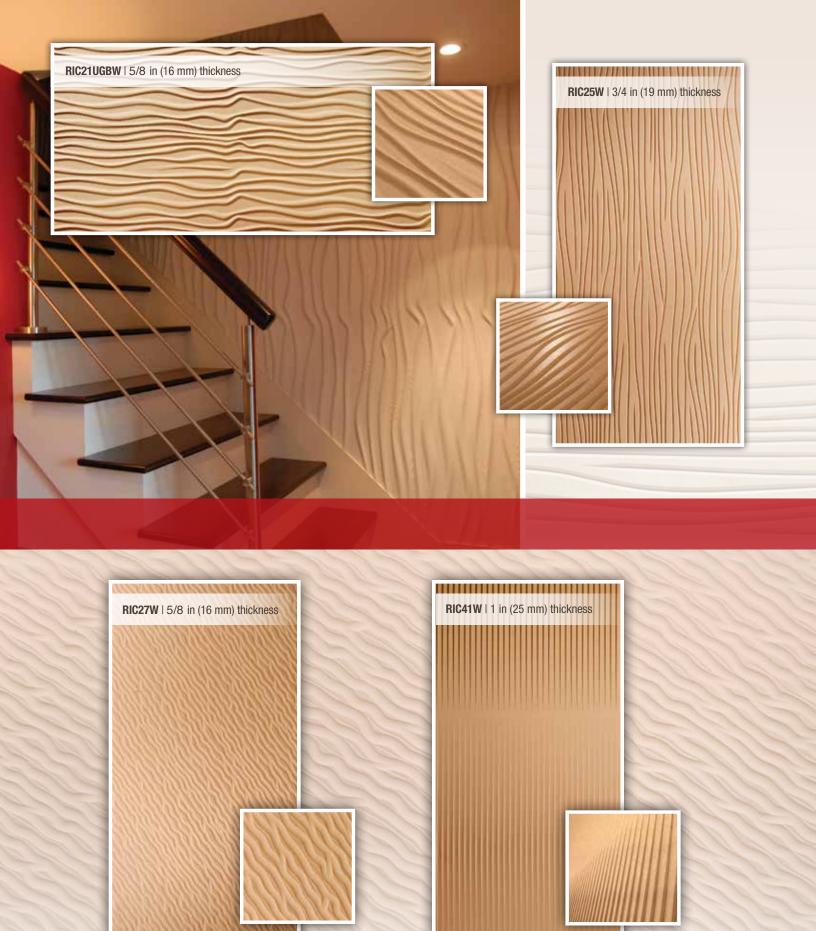

#### **FormArt Collection**

The FormArt Collection decorative panels are made from raw MDF panels carved with decorative, sequential patterns that create a continuous design.

Panels are sold unfinished.

#### Features:

- Available in 24 x 96 in (0.609 x 2.438 m)\*
- 3/4 in (19 mm) thickness
- Made of superior MDF
- Modern designs
- Thousands of options for painting, dying and finishing panels
- Also available on special order:
  - Fire Retardant Panel
  - · Formaldehyde-free panel
  - Moisture-resistant panel