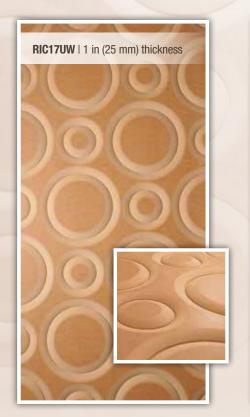

#### **FormArt Collection**

The FormArt Collection decorative panels are made from raw MDF panels carved with decorative, sequential patterns that create a continuous design.

Panels are sold unfinished.

#### Features:

- Available in 24 x 96 in (0.609 x 2.438 m)\*
- 3/4 in (19 mm) thickness
- Made of superior MDF
- Modern designs
- Thousands of options for painting, dying and finishing panels
- Also available on special order:
  - Fire Retardant Panel
  - · Formaldehyde-free panel
  - Moisture-resistant panel