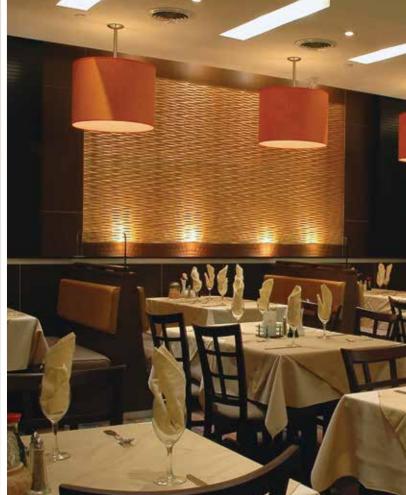

#### **FormArt Collection**

The FormArt Collection decorative panels are made from raw MDF panels carved with decorative, sequential patterns that create a continuous design.

Panels are sold unfinished.

#### Features:

- Available in 24 x 96 in (0.609 x 2.438 m)\*
- 3/4 in (19 mm) thickness
- Made of superior MDF
- Modern designs
- Thousands of options for painting, dying and finishing panels
- Also available on special order:
  - Fire Retardant Panel
  - · Formaldehyde-free panel
  - Moisture-resistant panel