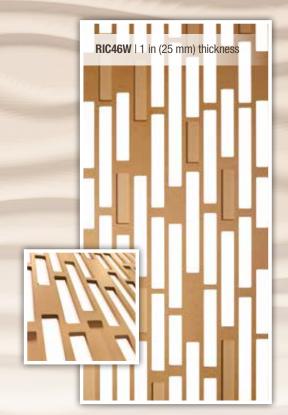

### **PerfoArt Collection**

The *PerfoArt Collection* decorative panels are made from raw, pattern-perforated MDF.

Panels are sold unfinished.