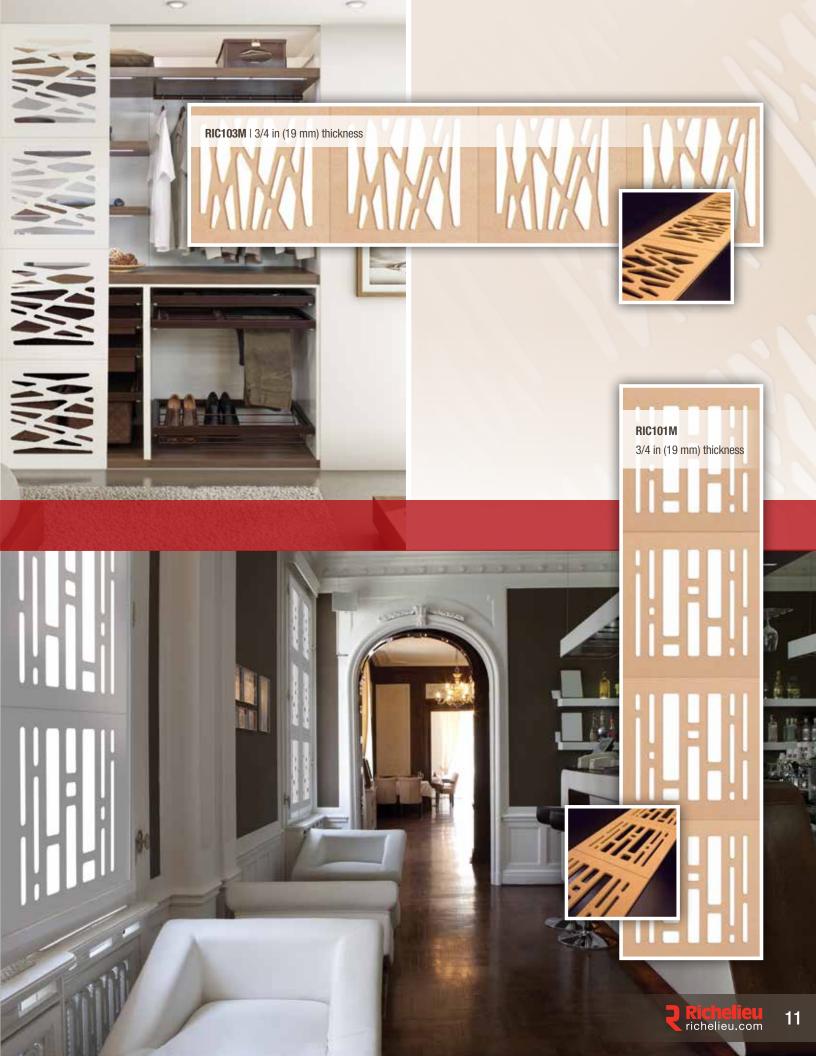

#### **FormArt Collection**

The FormArt Collection decorative panels are made from raw MDF panels carved with decorative, sequential patterns that create a continuous design.

Panels are sold unfinished.

### **PerfoArt Collection**

The *PerfoArt Collection* decorative panels are made from raw, pattern-perforated MDF.

Panels are sold unfinished.

#### Features:

- Available in 24 x 96 in (0.609 x 2.438 m)\*
- 3/4 in (19 mm) thickness
- Made of superior MDF
- Modern designs
- Thousands of options for painting, dying and finishing panels
- Also available on special order:
  - Fire Retardant Panel
  - · Formaldehyde-free panel
  - Moisture-resistant panel