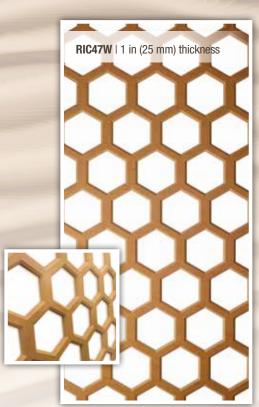

### **PerfoArt Collection**

The *PerfoArt Collection* decorative panels are made from raw, pattern-perforated MDF.

Panels are sold unfinished.