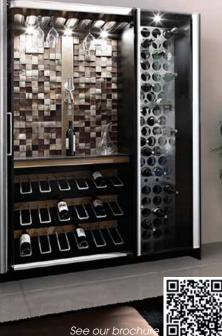

### TOP SHELF wine cellar racks

#### ALUMINUM CELLAR RACKS

Showcase wines in style. These ready-to-assemble wine rack units are an easy way to create elegant, functional wine cellars. Modular and sturdy, these wine racks can be configured to fit any space.