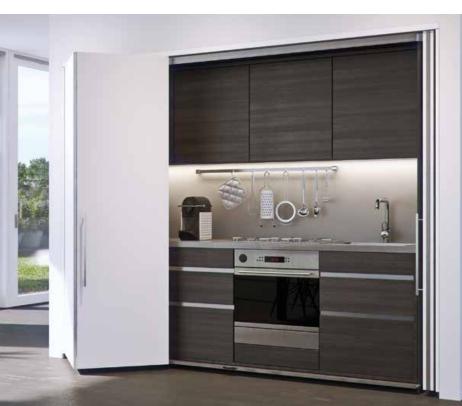

#### FOLDING & SLIDING DOOR SYSTEMS

Create a feeling of spaciousness and minimize the bulk of open doors. These ingenious mechanisms make doors flush with adjacent surfaces for a neat, uncluttered look — right in step with the latest trends in interior design. See our brochure

#### CONVOY PULL-OUT PANTRY SYSTEMS

Pull out all the stops for the ultimate in accessible food storage. The CONVOY system offers easy access and total visibility of stored contents. Soft-closing mechanisms, height adjustable shelves and anti-slip bottoms add to this system's WOW effect.