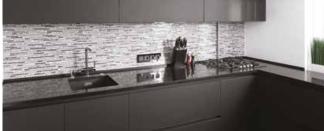

## STUNNING PANELS & CABINET DOORS Harmony Collection, Brillanté Collection, NATURE

#### **BRILLANTÉ COLLECTION**

Make interiors dazzle and shine with these high-gloss lacquered melamine cabinet doors and panels. The mirror-like surfaces are highly resistant to scratches, heat and UV rays.

Available in a wide variety of colors and stylish patterns.

Chipboard panels clad in thermo-structured surface that replicate both the look and feel of natural wood grain. The patterns and

textures of NATURE+ offer an impressive range of options for creating stunning, custom interior spaces.