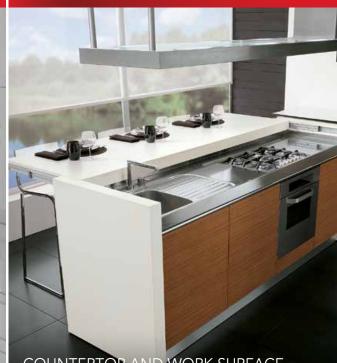

Available in a wide range of hueperfect colors in three finishes: ultra-gloss



for sleek shine, metallic or super-matte for total resistance to fingerprints and stains.

See our brochure





#### **BRILLANTÉ COLLECTION**

Make interiors dazzle and shine with these high-gloss lacquered melamine cabinet doors and panels. The mirror-like surfaces are highly resistant to scratches, heat and UV rays.



Available in a wide variety of colors and stylish patterns.







Chipboard panels clad in thermo-structured surface that replicate both the look and feel of natural wood grain. The patterns and



textures of NATURE+ offer an impressive range of options for creating stunning, custom interior spaces.





ADVANCED TECHNOLOGY

# Living

20 A

Colores -



# THE ART OF organizing your space



#### PULL-OUT DRAWER TABLE MECHANISMS

Maximize space and make interiors more functional. Perfect for small spaces or multi-purpose rooms. Table tops are fastened to aluminum, telescopic slides mounted in a drawer space or cabinet.

COUNTERTOP AND WORK SURFACE EXTENSION MECHANISMS



#### FOLDING & SLIDING DOOR SYSTEMS

Create a feeling of spaciousness and minimize the bulk of open doors. These ingenious mechanisms make doors flush with adjacent surfaces for a neat, uncluttered look — right in step with the latest trends in interior design. See our brochure





#### CONVOY PULL-OUT PANTRY SYSTEMS

Pull out all the stops for the ultimate in accessible food storage. The CONVOY system offers easy access and total visibility of stored contents. Soft-closing mechanisms, height adjustable she