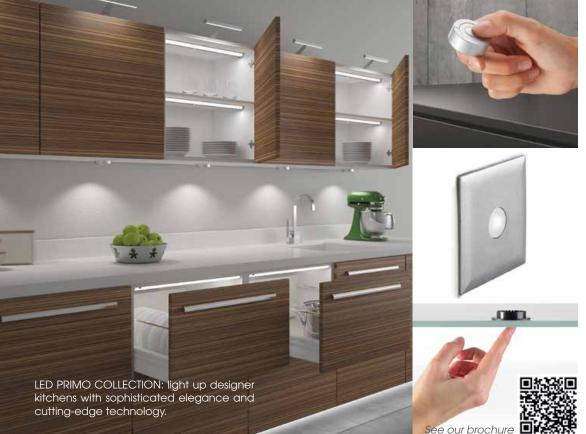

## BRIGHT IDEAS *Lighting solutions for kitchens and furniture*

#### HIGH-TECH SWITCH SYSTEMS

#### CALL ME LED REMOTE CONTROL DIMMER

Activate 12vdc and 24vdc LED lights with this wireless electronic switch.

#### TOUCH ME LED DIMMER SWITCH / NIGHT LIGHT

Just a simple swipe and this switch turns lights on or off and also doubles as a night light.

#### CAPSENS LED INVISIBLE DIMMER SWITCH

Touch-sensitive and concealed — an unobtrusive switch for use on the backside of non-metallic surfaces.