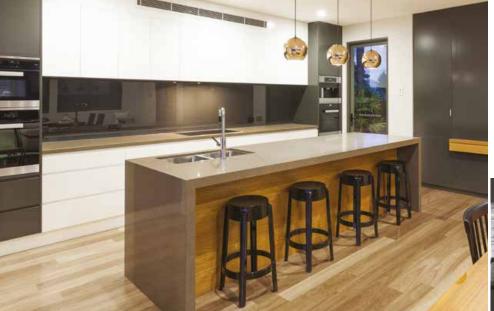

## STUNNING PANELS & CABINET DOORS Harmony Collection, Brillanté Collection, NATURE

#### Harmony COLLECTION

Select HARMONY, the upscale custom-built acrylic cabinet doors and panels for all your projects where quality and design are the priority. Available in a wide range of hueperfect colors in three finishes: ultra-gloss

for sleek shine, metallic or super-matte for total resistance to fingerprints and stains.

See our brochure