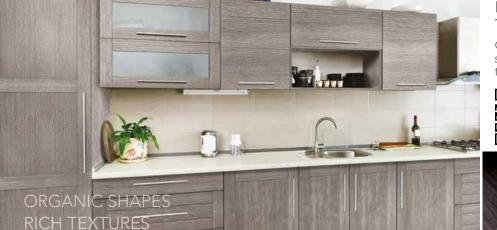

## STUNNING PANELS & CABINET DOORS Harmony Collection, Brillanté Collection, NATURE

Available in a wide variety of colors and stylish patterns.

Chipboard panels clad in thermo-structured surface that replicate both the look and feel of natural wood grain. The patterns and

textures of NATURE+ offer an impressive range of options for creating stunning, custom interior spaces.