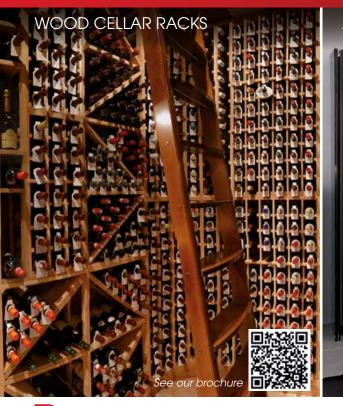

### TOP SHELF wine cellar racks

#### ALUMINUM CELLAR RACKS

Showcase wines in style. These ready-to-assemble wine rack units are an easy way to create elegant, functional wine cellars. Modular and sturdy, these wine racks can be configured to fit any space.