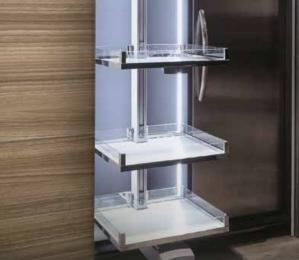

#### CONVOY PULL-OUT PANTRY SYSTEMS

Pull out all the stops for the ultimate in accessible food storage. The CONVOY system offers easy access and total visibility of stored contents. Soft-closing mechanisms, height adjustable shelves and anti-slip bottoms add to this system's WOW effect.