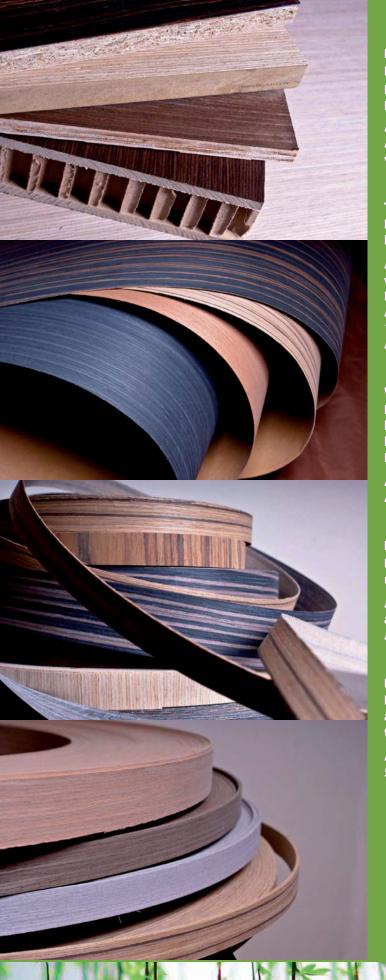

#### **EDGEBANDING**

**Evolution HD** program presents edgebanding in a large range of thicknesses.

Available thicknesses: 0.6 mm, 1 mm, 1,5 mm, 2 mm, and 3 mm, long grain and short grain
Available widths: from 5/8" to 11"

#### **RAW VENEERS**

**Evolution HD** raw veneers (no backer) are also available for customers who have the possibility to press their own components.

Available sizes: 26" x 99", 26" x 135", 50" x 99", and 50" x 135"