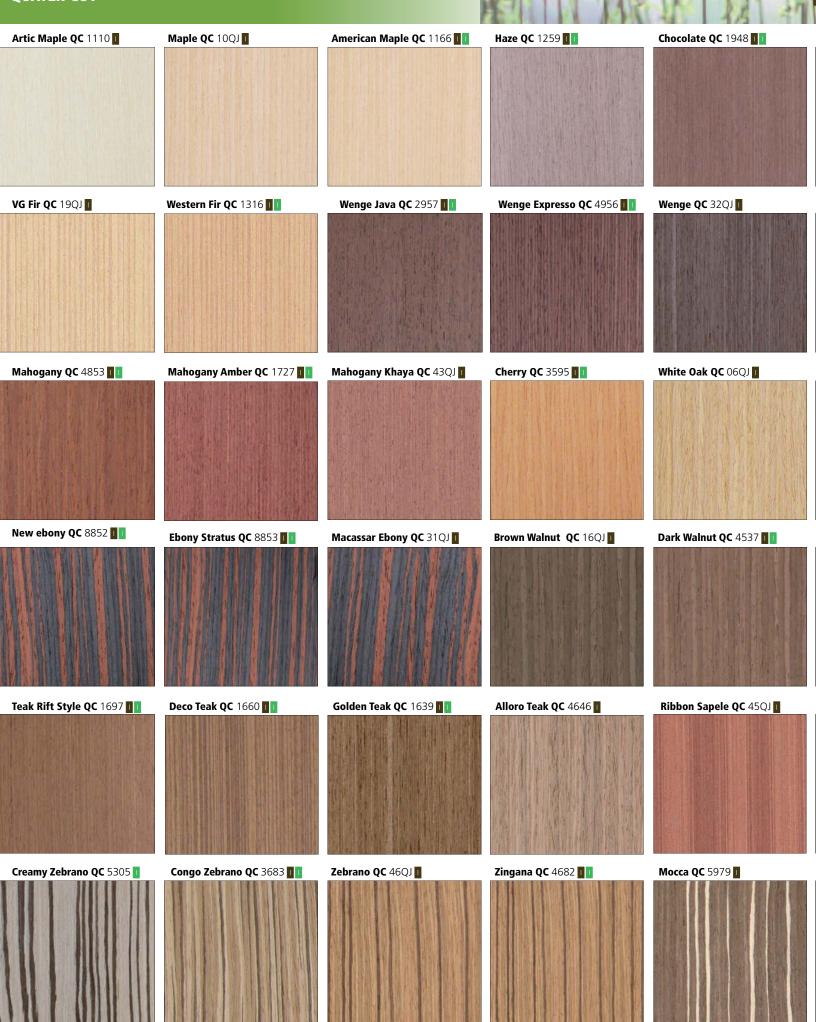

### QUATER-CUT

#### **QUARTER CUT (QC)**

The quarter cut is a special slicing method that creates a linear and contemporary look. For the same species, the widths, colour layouts and visuals of **Evolution HD** allows different patterns for giving free rein to your creativity.