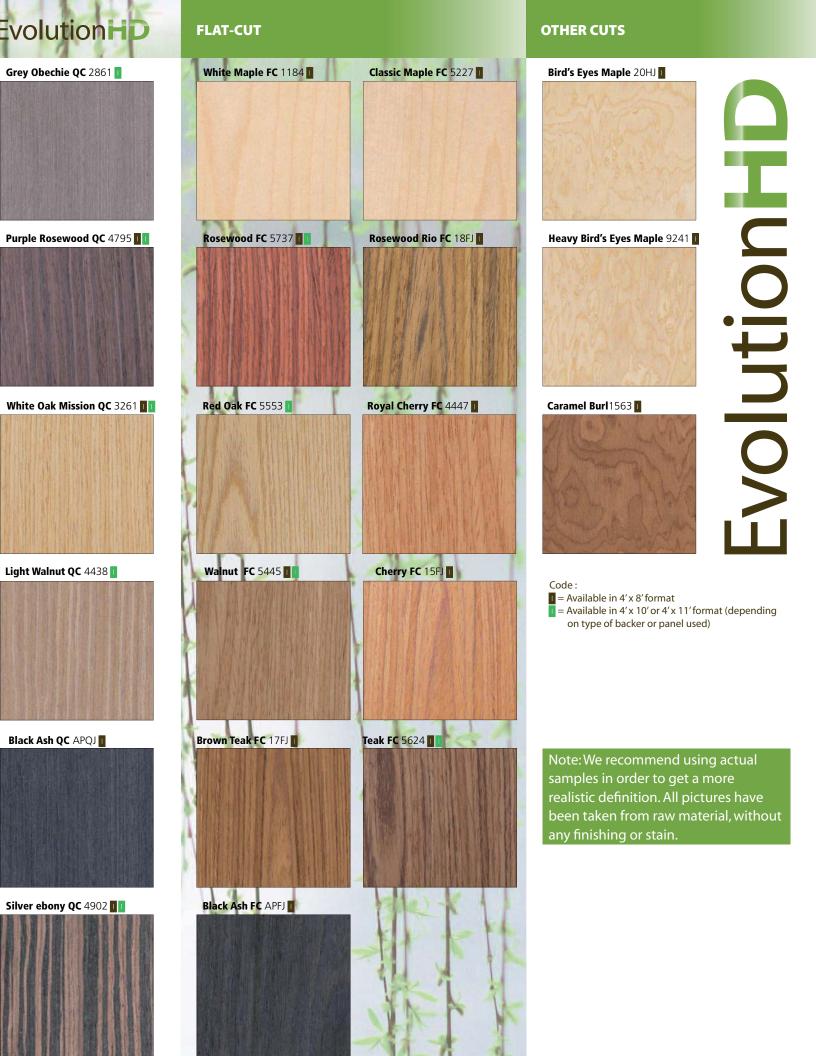

#### **FLAT CUT (FC)**

It offers a combination of cathedral structures along with straight grain. The flat cut effect gives a natural look to our **Evolution HD** product line, akin to the appearance of planks commonly used in woodworking. The number of cathedrals, their position and sizes vary according to the selected product.

#### **OTHER CUTS**

To reveal a particular feature of wood, other cuts are available. Unlike natural species, **Evolution HD** creates a much more pleasant, harmonious and uniform look. Imagine a bird's eye maple uniformly spread across a sheet or think about the beauty of a burl without having to resort to a mechanical arrangement.