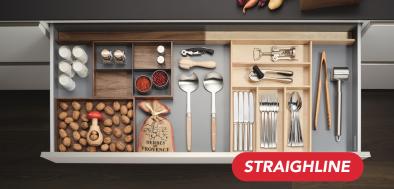

For product demonstrations, stop by our booth C1410 at IWF 2024.

With Richelieu's dividers, every object has its place! A well-organized drawer lets you save time and makes cooking a true pleasure. Learn more about **STRAIGHTLINE – MODULAR WOOD DIVIDER SYSTEM – When storage meets the art of living.** 