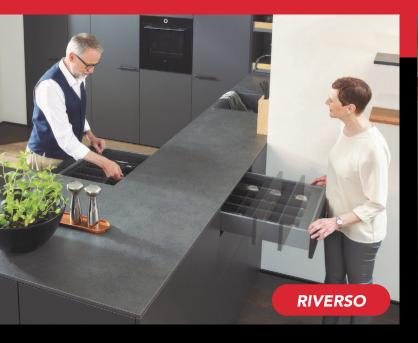

We also can't forget to mention the **RIVERSO** bidirectional sliding system, which allows drawers to open from both sides of a cabinet. This ingenious device optimizes the flow between rooms when installed in a kitchen island or room separator.