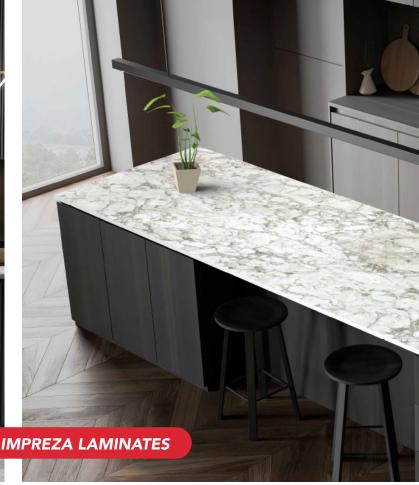

#### **2024 MEDIA KIT**

Richelieu IMPREZA designed to outperform. It brings you a selection of high-performance compact surfaces that are unique, versatile, and carefully designed to surpass expectations, whether used for exterior projects (garden furniture) or interior projects (countertops, cabinets and wall panels). These innovative surfaces feature reticulated polymer technology, creating a waterproof shield that protects your exterior furnishings from daily weather variations and extreme climatic conditions.