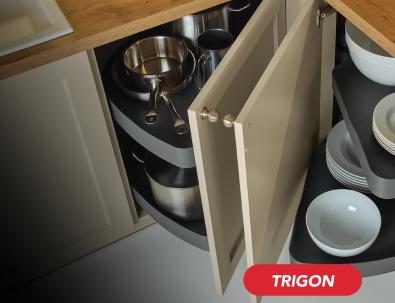

#### ORGANIZATION AT ITS FINEST

This year at IWF, Richelieu is pleased to showcase two new innovative, yet simple ways to keep a room clutter-free and make the use of counter space and storage furniture more ergonomic and functional. **TRIGON**, a German-engineered pull-out shelf system, solves the problem of hard-to-reach unused space in corner and end cabinets through an innovative design that maximizes the use of cabinet area.