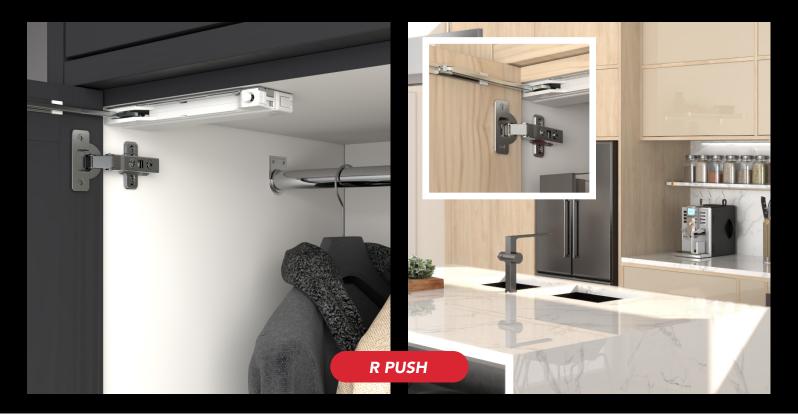

#### **2024 MEDIA KIT**

Along with these efficient and helpful accessories, Richelieu is excited to present the always popular R Push device, a unique opening system that enables complete door opening by pressure, combined with smooth closing. The key differentiator of this advanced mechanism is its revolutionary assistance arm that opens doors completely following activation by pressure. The R Push is a handle-less, cable-free solution that requires no electrical connection.