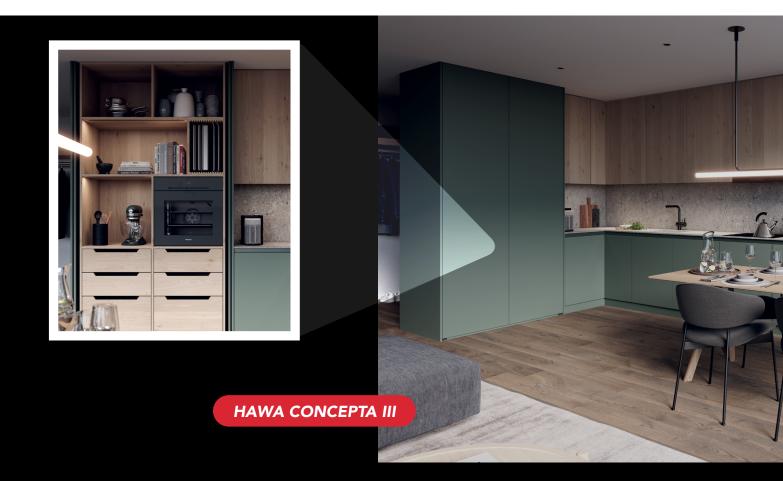

Richelieu will also showcase the enhanced HAWA CONCEPTA III system for single pivot and slide-in pocket cabinet wood doors. The system is perfect for commercial and residential applications in kitchens, pantries, closets, laundry rooms, meeting rooms, food and beverage centers and equipment storage. There are two versions available: the PUSH to open version for applications without handles or the PULL version for applications with pull handles. With floor-to-ceiling designs, high boards, or wall units with two, three or four doors possible, the HAWA CONCEPTA III provides unlimited creative freedom for buyers and their clients.