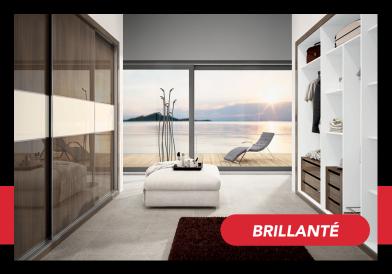

In commercial settings, consider BRILLANTÉ custom-made cabinet doors. BRILLANTÉ presents perfectly smooth panels using state-of-the-art manufacturing technology, resulting in a gloss level of over 90%, exceeding current industry standards. The gleaming surface is strongly resistant to UV rays, heat and scratches and is an ideal option for adding color and gloss to wall areas, dividers, architectural elements and closets.