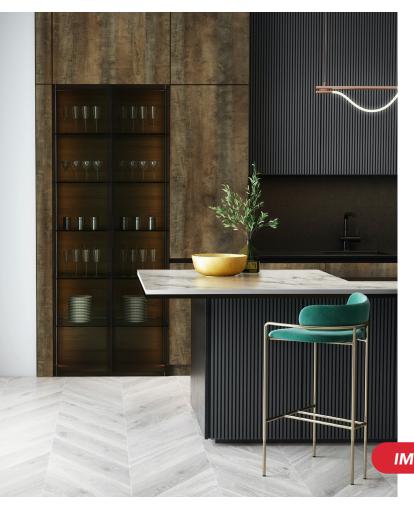

#### **2024 MEDIA KIT**

Richelieu IMPREZA designed to outperform. It brings you a selection of high-performance compact surfaces that are unique, versatile, and carefully designed to surpass expectations, whether used for exterior projects (garden furniture) or interior projects (countertops, cabinets and wall panels). These innovative surfaces feature reticulated polymer technology, creating a waterproof shield that protects your exterior furnishings from daily weather variations and extreme climatic conditions.