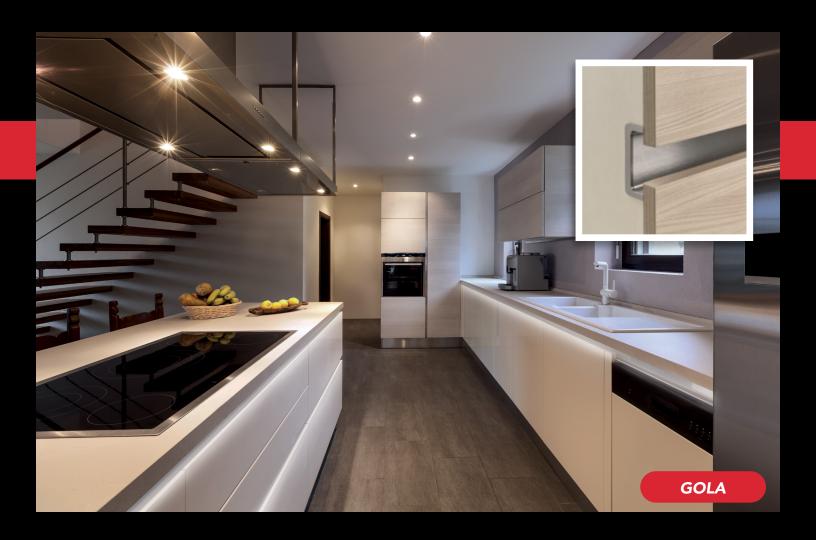

# SURFACE PANELS AND COUNTERTOPS FROM RICHELIEU

Richelieu will showcase the transformative power of decorative panels and cabinet doors at IWF 2024 so that woodworkers can see for themselves how these products can enhance their next project. As a market leader in sourcing a wide selection of innovative, high-tech panels that are also beautiful, Richelieu can help you add that special touch to your surfaces – from furniture, cabinets, cabinet doors, and more.

Richelieu offers a wide range of panel finishes from super matte to high-gloss with different textured decorative surfaces that come in a variety of colors to complement your designs.

For example, the <u>NATURE +</u> is a premium thermos-structured panel, engineered in Italy, that adds character and style to a space through the richness of its texture and colors, offering both a tactile and visual aesthetic.

In commercial settings, consider BRILLANTÉ custom-made cabinet doors. BRILLANTÉ presents perfectly smooth panels using state-of-the-art manufacturing technology, resulting in a gloss level of over 90%, exceeding current industry standards. The gleaming surface is strongly resistant to UV rays, heat and scratches and is an ideal option for adding color and gloss to wall areas, dividers, architectural elements and closets.