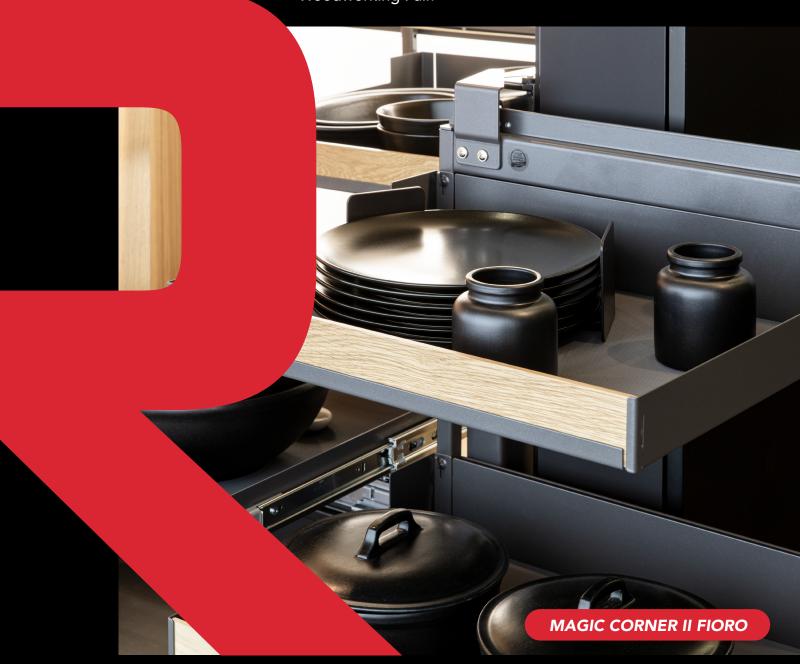

### ROTCHEN ACCESSORIES

#### ORGANIZATION AT ITS FINEST

This year at IWF, Richelieu is pleased to showcase two new innovative, yet simple ways to keep a room clutter-free and make the use of counter space and storage furniture more ergonomic and functional. **TRIGON**, a German-engineered pull-out shelf system, solves the problem of hard-to-reach unused space in corner and end cabinets through an innovative design that maximizes the use of cabinet area.