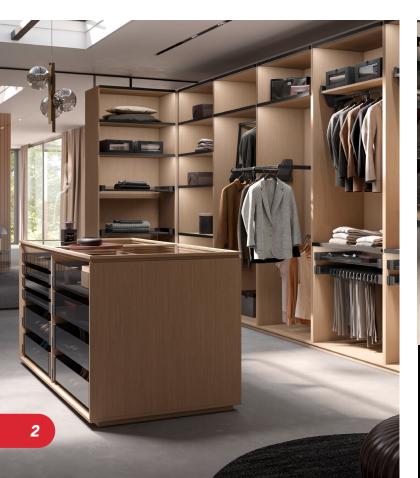

#### RECLAIMING SPACE WITH FUNCTIONAL DESIGN

Attendees at this year's IWF will be treated to a sample of Richelieu's extensive storage solutions that are designed to solve even the most challenging spaces. The woodworking community will be able to see for themselves how Richelieu's functional, designer storage solutions can organize spaces where clutter is an issue.

This year, Richelieu is showcasing the CONERO line, a comprehensive closet system constructed with durable materials and offering stylish storage to transform a closet into the ultimate dressing room. CONERO closet accessories include elegant pull-down rods with shelf storage, soft-close drawer systems featuring glass fronts, unique finishes and closet hangers that are made of a mix of recycled plastic

and meadow grass so they're lighter, stronger, and more environmentally friendly.

The use of tempered glass makes clothes and closet contents more visible, maximizing the use of closet space while the functional pull outs with rounded corners move toward a trending soft-edge design. With design and function at the forefront, the CONERO line can enhance any space or project.

In addition to CONERO, Richelieu will be displaying its renowned and stylish pull-out closet accessories, including new valet rods, belt racks, tie racks and scarf racks.