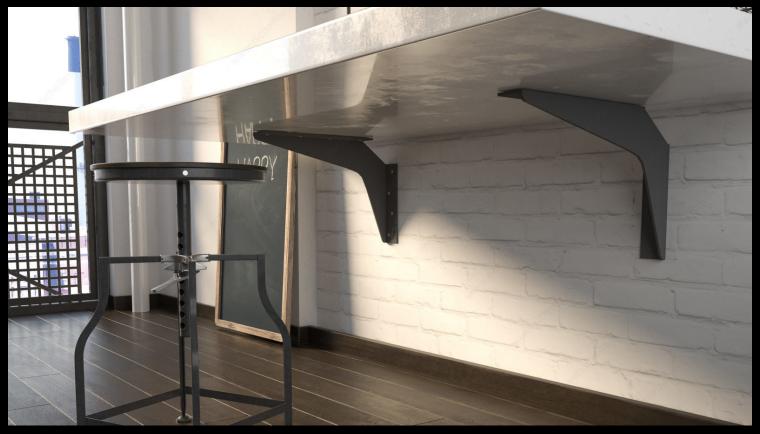

# SPECIALIZED HARDWARE IT'S ALL IN THE DETAILS

Woodworking professionals looking to save space with free-floating countertops in either a kitchen or bathroom will be happy to see the KOLOSSUS bracket system at IWF this year. This system offers a sturdy, aesthetic solution to take advantage of space without cluttering up the floor with bases and legs. The brackets make kitchen counters and vanities safe and secure but with a minimalist, designer look. A favorite among designers and architects specializing in healthcare or senior-living facilities, the brackets also work well in small residential half bathrooms or powder rooms where a practical but contemporary flair is desired.

#### 2024 MEDIA KIT

KOLLOSUS