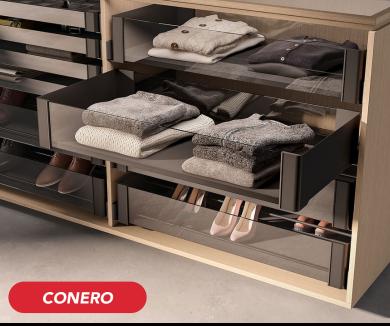

This year, Richelieu is showcasing the CONERO line, a comprehensive closet system constructed with durable materials and offering stylish storage to transform a closet into the ultimate dressing room. CONERO closet accessories include elegant pull-down rods with shelf storage, soft-close drawer systems featuring glass fronts, unique finishes and closet hangers that are made of a mix of recycled plastic

and meadow grass so they're lighter, stronger, and more environmentally friendly.

The use of tempered glass makes clothes and closet contents more visible, maximizing the use of closet space while the functional pull outs with rounded corners move toward a trending soft-edge design. With design and function at the forefront, the CONERO line can enhance any space or project.