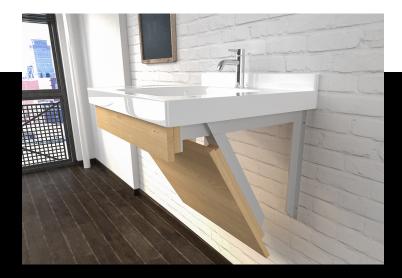

# SPECIALIZED HARDWARE IT'S ALL IN THE DETAILS

Woodworking professionals looking to save space with free-floating countertops in either a kitchen or bathroom will be happy to see the KOLOSSUS bracket system at IWF this year. This system offers a sturdy, aesthetic solution to take advantage of space without cluttering up the floor with bases and legs. The brackets make kitchen counters and vanities safe and secure but with a minimalist, designer look. A favorite among designers and architects specializing in healthcare or senior-living facilities, the brackets also work well in small residential half bathrooms or powder rooms where a practical but contemporary flair is desired.