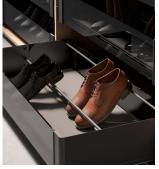

#### Closet System: Conero

Calling Conero a closet system is selling it short. With its comprehensive offer of stylish components for transforming a closet into an elegant, private dressing room, Conero is simply breathtaking. Its tempered glass and advanced-design accessories make clothes and closet contents more visible while optimizing space. The functional pull-outs with rounded corners are on-trend thanks to their soft-edged styling. The extensive range of fittings – from high-tech wardrobe lifts to shoe rails, tie racks, and specialized accessories – lets you customize Conero for any size space, to stunning effect.