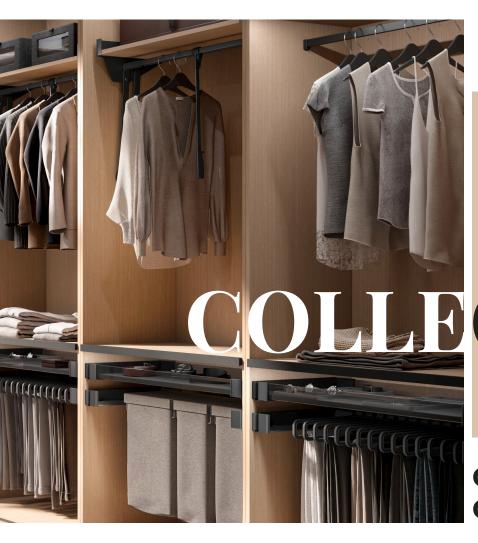

#### Closet System: Conero

Calling Conero a closet system is selling it short. With its comprehensive offer of stylish components for transforming a closet into an elegant, private dressing room, Conero is simply breathtaking. Its tempered glass and advanced-design accessories make clothes and closet contents more visible while optimizing space. The functional pull-outs with rounded corners are on-trend thanks to their soft-edged styling. The extensive range of fittings – from high-tech wardrobe lifts to shoe rails, tie racks, and specialized accessories – lets you customize Conero for any size space, to stunning effect.

Whether you're building an ultra-modern closet or something more traditional, our deep catalog of knobs, pulls, and hooks provides you with exactly the right hardware to pull it all together. Updates to our collection include on-trend cup pulls, linear looks, textured patterns, and sculpted styles. Innovative hooks in a wide choice of finishes let you make every square inch of your closet design even more functional.