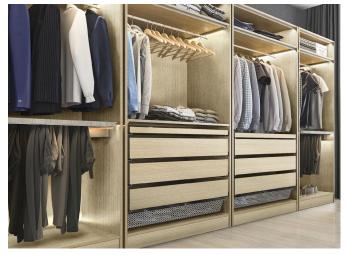

#### Closet System: Conero

Calling Conero a closet system is selling it short. With its comprehensive offer of stylish components for transforming a closet into an elegant, private dressing room, Conero is simply breathtaking. Its tempered glass and advanced-design accessories make clothes and closet contents more visible while optimizing space. The functional pull-outs with rounded corners are on-trend thanks to their soft-edged styling. The extensive range of fittings – from high-tech wardrobe lifts to shoe rails, tie racks, and specialized accessories – lets you customize Conero for any size space, to stunning effect.