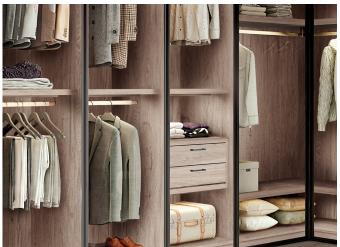

#### Closet System: Conero

Calling Conero a closet system is selling it short. With its comprehensive offer of stylish components for transforming a closet into an elegant, private dressing room, Conero is simply breathtaking. Its tempered glass and advanced-design accessories make clothes and closet contents more visible while optimizing space. The functional pull-outs with rounded corners are on-trend thanks to their soft-edged styling. The extensive range of fittings – from high-tech wardrobe lifts to shoe rails, tie racks, and specialized accessories – lets you customize Conero for any size space, to stunning effect.

## Let there be (the right) light!

Lighting must be treated as a crowning achievement in all closet projects. Specialized storage areas, racks, pull-outs, shelves, accessories – when properly lit, they deliver added value by becoming both more useful and beautiful. Richelieu is a highly specialized source for premium lighting – which means we also offer tailored lighting solutions just for closets. From tape lights and surfaced and recessed lighting to drawer and clothes-rod lights, Richelieu has solutions for bringing brightness and functionality to every closet corner.