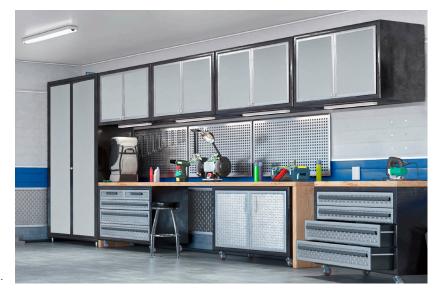

### Even garages deserve attention and care

Storage solutions usually target offices, kitchens, bathrooms or closets.

But what about the garage? It's actually one of the largest storage areas in any home, but since it's not a live-in space, it's often forgotten. As a result, garages can really benefit from a little organization. Richelieu has put together a range of products to combat clutter in the garage and turn this neglected space into an organizational masterpiece that frees up enough space to set up a new workbench, a home gym or a craft table.

## Garage storage solutions that help you maximize space

Products like the HyLoft ceiling let users take advantage of unused space overhead and make more room for vehicles and other items. HyLoft is also great for increased storage in basements, attics, walk-in closets or any room with unused overhead space. Richelieu also offers a wide range of rust-resistant stainless-steel hardware, hooks and accessories for creating storage walls, shelving and shelves that maximize garage space as well as quality laminates to add fine finishes to garage shelving and countertops that look polished and hold up beautifully to a harsher garage environment.