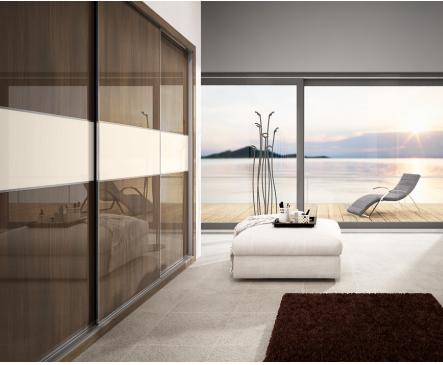

#### Closet System: Conero

Calling Conero a closet system is selling it short. With its comprehensive offer of stylish components for transforming a closet into an elegant, private dressing room, Conero is simply breathtaking. Its tempered glass and advanced-design accessories make clothes and closet contents more visible while optimizing space. The functional pull-outs with rounded corners are on-trend thanks to their soft-edged styling. The extensive range of fittings – from high-tech wardrobe lifts to shoe rails, tie racks, and specialized accessories – lets you customize Conero for any size space, to stunning effect.