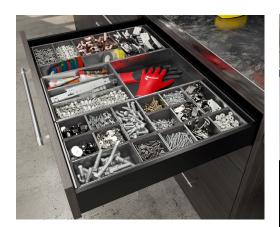

### Even garages deserve attention and care

Storage solutions usually target offices, kitchens, bathrooms or closets.

But what about the garage? It's actually one of the largest storage areas in any home, but since it's not a live-in space, it's often forgotten. As a result, garages can really benefit from a little organization. Richelieu has put together a range of products to combat clutter in the garage and turn this neglected space into an organizational masterpiece that frees up enough space to set up a new workbench, a home gym or a craft table.

## Garage storage solutions that help you maximize space

Products like the HyLoft ceiling let users take advantage of unused space overhead and make more room for vehicles and other items. HyLoft is also great for increased storage in basements, attics, walk-in closets or any room with unused overhead space. Richelieu also offers a wide range of rust-resistant stainless-steel hardware, hooks and accessories for creating storage walls, shelving and shelves that maximize garage space as well as quality laminates to add fine finishes to garage shelving and countertops that look polished and hold up beautifully to a harsher garage environment.