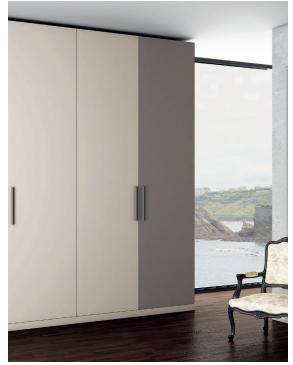

### Look smart inside and out

You've designed the perfect closet on the inside, but what about the outside? How does the closet look with the doors closed? You want your closet exterior to look just as good as all the amazing organizational and storage solutions inside. In fact, the right decorative panel in a room is transformative, elevating a closet door to a bold design statement. Richelieu carries a wide range of innovative panels and matching doors for creating stunning closet enclosures, from high-pressure laminates with great durability to Euro-style panels for the utmost elegance.

#### **Texture and Character.**

Nature Plus is a premium thermos-structured panel, engineered in Italy, which remarkably replicates natural wood grains, stone surfaces or more abstract patterns. Brillanté is Richelieu's premium antibacterial panel when cleanliness is a priority. Zenit and AGT offer super-matte or high-gloss finishes to create that modern, European look, while Syncron adds texture and character in a range of natural and patterned finishes. All lines are available in a multitude of finishes and colors to enhance any closet design and décor.