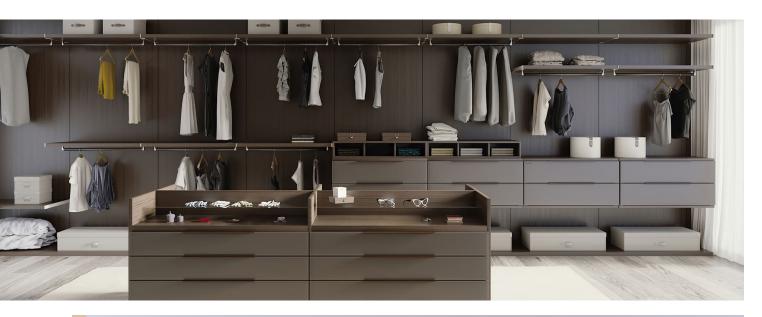

### Bring upscale retail styling home with Vertiko

The Vertiko Walk-In Closet system is a fully customizable solution that combines true elegance and designer flair with supreme functionality. Surveys show that luxury portfolio clients who buy designer and luxury clothes want closets that resemble the boutique retail spaces where they shop. Vertiko embraces that preference, borrowing display concepts from luxury stores that give you the means to create custom wall displays for storing clothes and accessories. Vertiko offers wide-ranging fittings and components for use in various-shaped rooms. Aluminum load-bearing structures combined with concealed wall profiles create a solid, high-functioning space that both looks great and provides easy access to all closet contents.