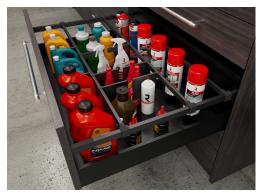

### Even garages deserve attention and care

Storage solutions usually target offices, kitchens, bathrooms or closets.

But what about the garage? It's actually one of the largest storage areas in any home, but since it's not a live-in space, it's often forgotten. As a result, garages can really benefit from a little organization. Richelieu has put together a range of products to combat clutter in the garage and turn this neglected space into an organizational masterpiece that frees up enough space to set up a new workbench, a home gym or a craft table.

## Garage storage solutions that help you maximize space

Products like the HyLoft ceiling let users take advantage of unused space overhead and make more room for vehicles and other items. HyLoft is also great for increased storage in basements, attics, walk-in closets or any room with unused overhead space. Richelieu also offers a wide range of rust-resistant stainless-steel hardware, hooks and accessories for creating storage walls, shelving and shelves that maximize garage space as well as quality laminates to add fine finishes to garage shelving and countertops that look polished and hold up beautifully to a harsher garage environment.