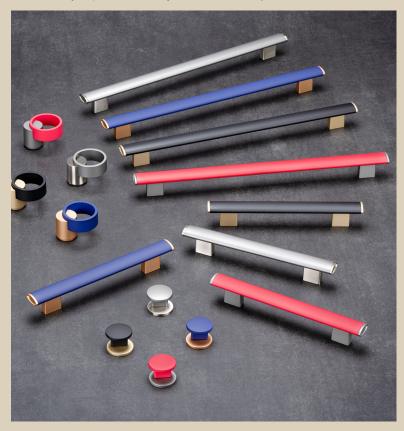

### **Decorative hardware** that puts a hook in you and pulls you in

Sourcing from Richelieu - including our stunning selection of knobs, pulls, and hooks - means fast-forwarding closet design toward greater sophistication and style. This year, we are thrilled to be debuting the Rialto Collection, a new line inspired by Italian architecture that relies on bold colors, materials, and distinctive shapes. Rialto challenges the accepted approach to color in decorative hardware, adding new visual appeal to closet design.

Whether you're building an ultra-modern closet or something more traditional, our deep catalog of knobs, pulls, and hooks provides you with exactly the right hardware to pull it all together. Updates to our collection include on-trend cup pulls, linear looks, textured patterns, and sculpted styles. Innovative hooks in a wide choice of finishes let you make every square inch of your closet design even more functional.