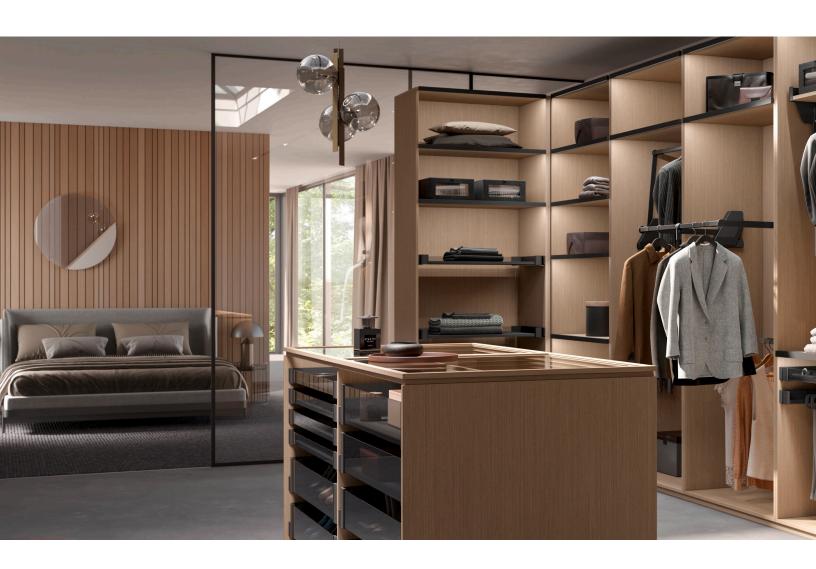

#### Closet System: Conero

Calling Conero a closet system is selling it short. With its comprehensive offer of stylish components for transforming a closet into an elegant, private dressing room, Conero is simply breathtaking. Its tempered glass and advanced-design accessories make clothes and closet contents more visible while optimizing space. The functional pull-outs with rounded corners are on-trend thanks to their soft-edged styling. The extensive range of fittings – from high-tech wardrobe lifts to shoe rails, tie racks, and specialized accessories – lets you customize Conero for any size space, to stunning effect.

### Bring upscale retail styling home with Vertiko

The Vertiko Walk-In Closet system is a fully customizable solution that combines true elegance and designer flair with supreme functionality. Surveys show that luxury portfolio clients who buy designer and luxury clothes want closets that resemble the boutique retail spaces where they shop. Vertiko embraces that preference, borrowing display concepts from luxury stores that give you the means to create custom wall displays for storing clothes and accessories. Vertiko offers wide-ranging fittings and components for use in various-shaped rooms. Aluminum load-bearing structures combined with concealed wall profiles create a solid, high-functioning space that both looks great and provides easy access to all closet contents.

## Let there be (the right) light!

Lighting must be treated as a crowning achievement in all closet projects. Specialized storage areas, racks, pull-outs, shelves, accessories – when properly lit, they deliver added value by becoming both more useful and beautiful. Richelieu is a highly specialized source for premium lighting – which means we also offer tailored lighting solutions just for closets. From tape lights and surfaced and recessed lighting to drawer and clothes-rod lights, Richelieu has solutions for bringing brightness and functionality to every closet corner.