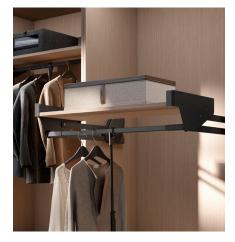

#### Closet System: Conero

Calling Conero a closet system is selling it short. With its comprehensive offer of stylish components for transforming a closet into an elegant, private dressing room, Conero is simply breathtaking. Its tempered glass and advanced-design accessories make clothes and closet contents more visible while optimizing space. The functional pull-outs with rounded corners are on-trend thanks to their soft-edged styling. The extensive range of fittings – from high-tech wardrobe lifts to shoe rails, tie racks, and specialized accessories – lets you customize Conero for any size space, to stunning effect.