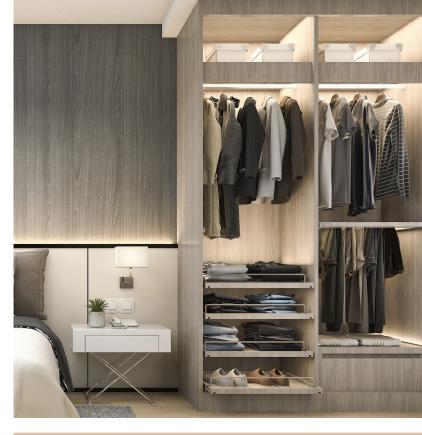

### Bring upscale retail styling home with Vertiko

The Vertiko Walk-In Closet system is a fully customizable solution that combines true elegance and designer flair with supreme functionality. Surveys show that luxury portfolio clients who buy designer and luxury clothes want closets that resemble the boutique retail spaces where they shop. Vertiko embraces that preference, borrowing display concepts from luxury stores that give you the means to create custom wall displays for storing clothes and accessories. Vertiko offers wide-ranging fittings and components for use in various-shaped rooms. Aluminum load-bearing structures combined with concealed wall profiles create a solid, high-functioning space that both looks great and provides easy access to all closet contents.

## Let there be (the right) light!

Lighting must be treated as a crowning achievement in all closet projects. Specialized storage areas, racks, pull-outs, shelves, accessories – when properly lit, they deliver added value by becoming both more useful and beautiful. Richelieu is a highly specialized source for premium lighting – which means we also offer tailored lighting solutions just for closets. From tape lights and surfaced and recessed lighting to drawer and clothes-rod lights, Richelieu has solutions for bringing brightness and functionality to every closet corner.