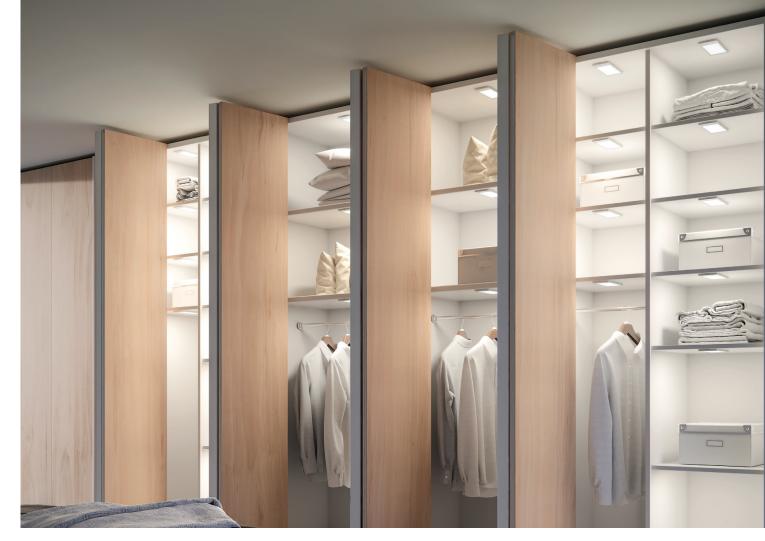

#### Closet System: Conero

Calling Conero a closet system is selling it short. With its comprehensive offer of stylish components for transforming a closet into an elegant, private dressing room, Conero is simply breathtaking. Its tempered glass and advanced-design accessories make clothes and closet contents more visible while optimizing space. The functional pull-outs with rounded corners are on-trend thanks to their soft-edged styling. The extensive range of fittings – from high-tech wardrobe lifts to shoe rails, tie racks, and specialized accessories – lets you customize Conero for any size space, to stunning effect.

## Let there be (the right) light!

Lighting must be treated as a crowning achievement in all closet projects. Specialized storage areas, racks, pull-outs, shelves, accessories – when properly lit, they deliver added value by becoming both more useful and beautiful. Richelieu is a highly specialized source for premium lighting – which means we also offer tailored lighting solutions just for closets. From tape lights and surfaced and recessed lighting to drawer and clothes-rod lights, Richelieu has solutions for bringing brightness and functionality to every closet corner.

Our next-generation HOLL puck lights offer designers outstanding flexibility in lighting placement. HOLL light fixtures are sleek and minimalist, while the light itself looks as if it floats atop the mounting areas. Or go next-level with Richelieu's smart lighting systems, offering the ultimate in light control through voice command and smartphones.