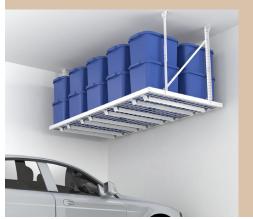

## Garage storage solutions that help you maximize space

Products like the HyLoft ceiling let users take advantage of unused space overhead and make more room for vehicles and other items. HyLoft is also great for increased storage in basements, attics, walk-in closets or any room with unused overhead space. Richelieu also offers a wide range of rust-resistant stainless-steel hardware, hooks and accessories for creating storage walls, shelving and shelves that maximize garage space as well as quality laminates to add fine finishes to garage shelving and countertops that look polished and hold up beautifully to a harsher garage environment.