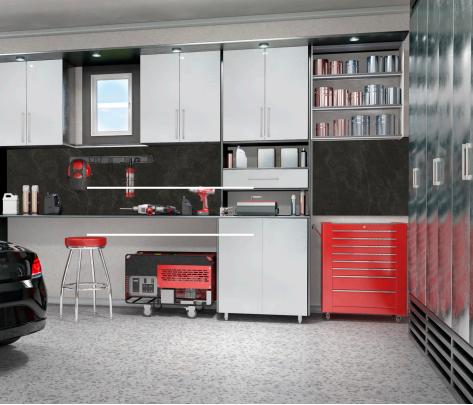

### Even garages deserve attention and care

Storage solutions usually target offices, kitchens, bathrooms or closets.

But what about the garage? It's actually one of the largest storage areas in any home, but since it's not a live-in space, it's often forgotten. As a result, garages can really benefit from a little organization. Richelieu has put together a range of products to combat clutter in the garage and turn this neglected space into an organizational masterpiece that frees up enough space to set up a new workbench, a home gym or a craft table.

## Garage storage solutions that help you maximize space

Products like the HyLoft ceiling let users take advantage of unused space overhead and make more room for vehicles and other items. HyLoft is also great for increased storage in basements, attics, walk-in closets or any room with unused overhead space. Richelieu also offers a wide range of rust-resistant stainless-steel hardware, hooks and accessories for creating storage walls, shelving and shelves that maximize garage space as well as quality laminates to add fine finishes to garage shelving and countertops that look polished and hold up beautifully to a harsher garage environment.