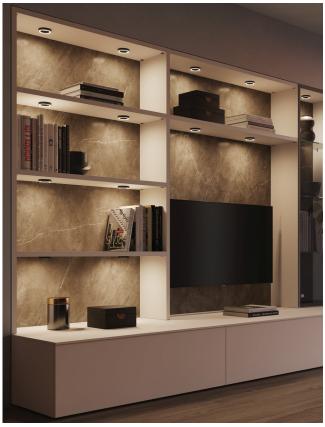

## Let there be (the right) light!

Lighting must be treated as a crowning achievement in all closet projects. Specialized storage areas, racks, pull-outs, shelves, accessories – when properly lit, they deliver added value by becoming both more useful and beautiful. Richelieu is a highly specialized source for premium lighting – which means we also offer tailored lighting solutions just for closets. From tape lights and surfaced and recessed lighting to drawer and clothes-rod lights, Richelieu has solutions for bringing brightness and functionality to every closet corner.

Our next-generation HOLL puck lights offer designers outstanding flexibility in lighting placement. HOLL light fixtures are sleek and minimalist, while the light itself looks as if it floats atop the mounting areas. Or go next-level with Richelieu's smart lighting systems, offering the ultimate in light control through voice command and smartphones.