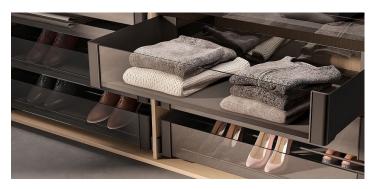

#### Closet System: Conero

Calling Conero a closet system is selling it short. With its comprehensive offer of stylish components for transforming a closet into an elegant, private dressing room, Conero is simply breathtaking. Its tempered glass and advanced-design accessories make clothes and closet contents more visible while optimizing space. The functional pull-outs with rounded corners are on-trend thanks to their soft-edged styling. The extensive range of fittings – from high-tech wardrobe lifts to shoe rails, tie racks, and specialized accessories – lets you customize Conero for any size space, to stunning effect.