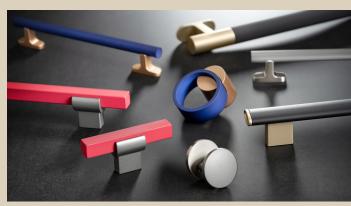

### **Decorative hardware** that puts a hook in you and pulls you in

Sourcing from Richelieu - including our stunning selection of knobs, pulls, and hooks - means fast-forwarding closet design toward greater sophistication and style. This year, we are thrilled to be debuting the Rialto Collection, a new line inspired by Italian architecture that relies on bold colors, materials, and distinctive shapes. Rialto challenges the accepted approach to color in decorative hardware, adding new visual appeal to closet design.

Whether you're building an ultra-modern closet or something more traditional, our deep catalog of knobs, pulls, and hooks provides you with exactly the right hardware to pull it all together. Updates to our collection include on-trend cup pulls, linear looks, textured patterns, and sculpted styles. Innovative hooks in a wide choice of finishes let you make every square inch of your closet design even more functional.