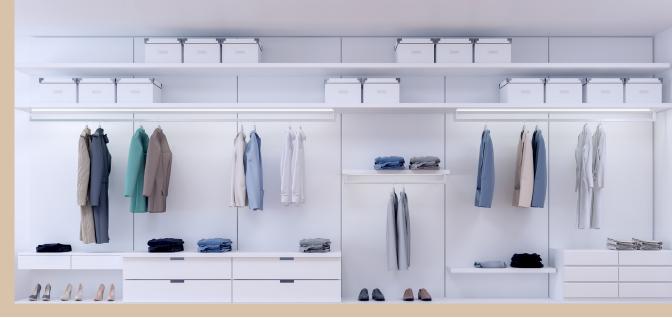

### Look smart inside and out

You've designed the perfect closet on the inside, but what about the outside? How does the closet look with the doors closed? You want your closet exterior to look just as good as all the amazing organizational and storage solutions inside. In fact, the right decorative panel in a room is transformative, elevating a closet door to a bold design statement. Richelieu carries a wide range of innovative panels and matching doors for creating stunning closet enclosures, from high-pressure laminates with great durability to Euro-style panels for the utmost elegance.

#### **Texture and Character.**

Nature Plus is a premium thermos-structured panel, engineered in Italy, which remarkably replicates natural wood grains, stone surfaces or more abstract patterns. Brillanté is Richelieu's premium antibacterial panel when cleanliness is a priority. Zenit and AGT offer super-matte or high-gloss finishes to create that modern, European look, while Syncron adds texture and character in a range of natural and patterned finishes. All lines are available in a multitude of finishes and colors to enhance any closet design and décor.