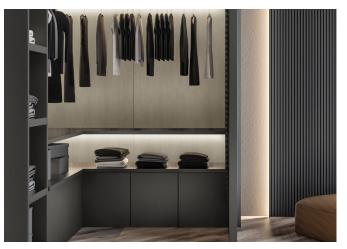

### Bring upscale retail styling home with Vertiko

The Vertiko Walk-In Closet system is a fully customizable solution that combines true elegance and designer flair with supreme functionality. Surveys show that luxury portfolio clients who buy designer and luxury clothes want closets that resemble the boutique retail spaces where they shop. Vertiko embraces that preference, borrowing display concepts from luxury stores that give you the means to create custom wall displays for storing clothes and accessories. Vertiko offers wide-ranging fittings and components for use in various-shaped rooms. Aluminum load-bearing structures combined with concealed wall profiles create a solid, high-functioning space that both looks great and provides easy access to all closet contents.