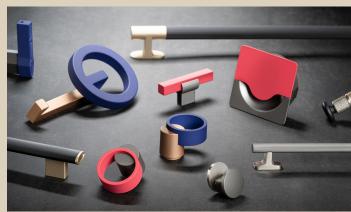

### **Decorative hardware** that puts a hook in you and pulls you in

Sourcing from Richelieu - including our stunning selection of knobs, pulls, and hooks - means fast-forwarding closet design toward greater sophistication and style. This year, we are thrilled to be debuting the Rialto Collection, a new line inspired by Italian architecture that relies on bold colors, materials, and distinctive shapes. Rialto challenges the accepted approach to color in decorative hardware, adding new visual appeal to closet design.

Whether you're building an ultra-modern closet or something more traditional, our deep catalog of knobs, pulls, and hooks provides you with exactly the right hardware to pull it all together. Updates to our collection include on-trend cup pulls, linear looks, textured patterns, and sculpted styles. Innovative hooks in a wide choice of finishes let you make every square inch of your closet design even more functional.