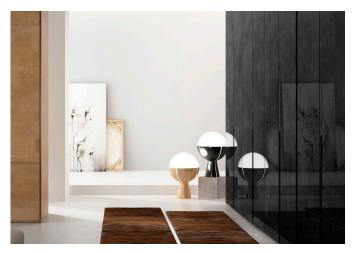

## Let there be (the right) light!

Lighting must be treated as a crowning achievement in all closet projects. Specialized storage areas, racks, pull-outs, shelves, accessories – when properly lit, they deliver added value by becoming both more useful and beautiful. Richelieu is a highly specialized source for premium lighting – which means we also offer tailored lighting solutions just for closets. From tape lights and surfaced and recessed lighting to drawer and clothes-rod lights, Richelieu has solutions for bringing brightness and functionality to every closet corner.

Our next-generation HOLL puck lights offer designers outstanding flexibility in lighting placement. HOLL light fixtures are sleek and minimalist, while the light itself looks as if it floats atop the mounting areas. Or go next-level with Richelieu's smart lighting systems, offering the ultimate in light control through voice command and smartphones.