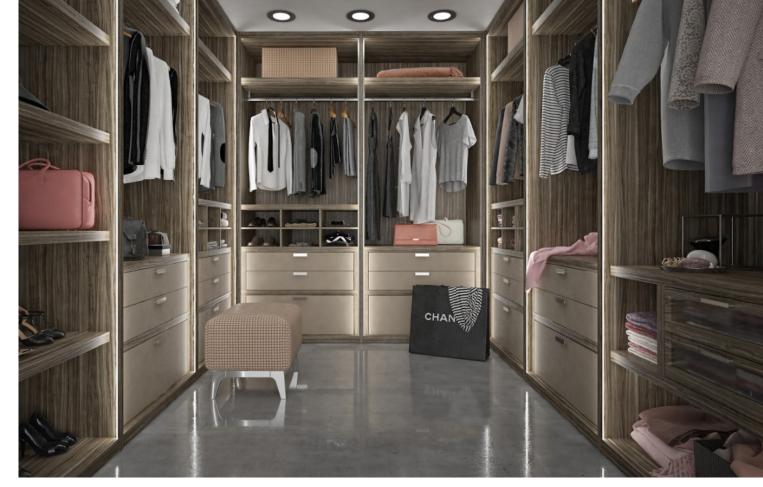

### Bring upscale retail styling home with Vertiko

The Vertiko Walk-In Closet system is a fully customizable solution that combines true elegance and designer flair with supreme functionality. Surveys show that luxury portfolio clients who buy designer and luxury clothes want closets that resemble the boutique retail spaces where they shop. Vertiko embraces that preference, borrowing display concepts from luxury stores that give you the means to create custom wall displays for storing clothes and accessories. Vertiko offers wide-ranging fittings and components for use in various-shaped rooms. Aluminum load-bearing structures combined with concealed wall profiles create a solid, high-functioning space that both looks great and provides easy access to all closet contents.

## Let there be (the right) light!

Lighting must be treated as a crowning achievement in all closet projects. Specialized storage areas, racks, pull-outs, shelves, accessories – when properly lit, they deliver added value by becoming both more useful and beautiful. Richelieu is a highly specialized source for premium lighting – which means we also offer tailored lighting solutions just for closets. From tape lights and surfaced and recessed lighting to drawer and clothes-rod lights, Richelieu has solutions for bringing brightness and functionality to every closet corner.