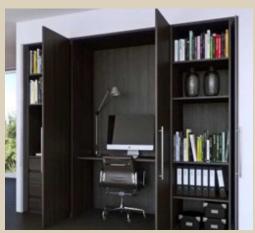

#### Closet System: Conero

Calling Conero a closet system is selling it short. With its comprehensive offer of stylish components for transforming a closet into an elegant, private dressing room, Conero is simply breathtaking. Its tempered glass and advanced-design accessories make clothes and closet contents more visible while optimizing space. The functional pull-outs with rounded corners are on-trend thanks to their soft-edged styling. The extensive range of fittings – from high-tech wardrobe lifts to shoe rails, tie racks, and specialized accessories – lets you customize Conero for any size space, to stunning effect.

### Bring upscale retail styling home with Vertiko

The Vertiko Walk-In Closet system is a fully customizable solution that combines true elegance and designer flair with supreme functionality. Surveys show that luxury portfolio clients who buy designer and luxury clothes want closets that resemble the boutique retail spaces where they shop. Vertiko embraces that preference, borrowing display concepts from luxury stores that give you the means to create custom wall displays for storing clothes and accessories. Vertiko offers wide-ranging fittings and components for use in various-shaped rooms. Aluminum load-bearing structures combined with concealed wall profiles create a solid, high-functioning space that both looks great and provides easy access to all closet contents.