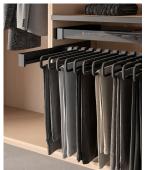

#### Closet System: Conero

Calling Conero a closet system is selling it short. With its comprehensive offer of stylish components for transforming a closet into an elegant, private dressing room, Conero is simply breathtaking. Its tempered glass and advanced-design accessories make clothes and closet contents more visible while optimizing space. The functional pull-outs with rounded corners are on-trend thanks to their soft-edged styling. The extensive range of fittings – from high-tech wardrobe lifts to shoe rails, tie racks, and specialized accessories – lets you customize Conero for any size space, to stunning effect.