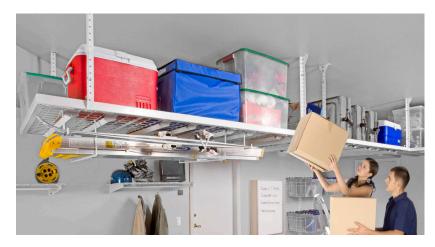

## Garage storage solutions that help you maximize space

Products like the HyLoft ceiling let users take advantage of unused space overhead and make more room for vehicles and other items. HyLoft is also great for increased storage in basements, attics, walk-in closets or any room with unused overhead space. Richelieu also offers a wide range of rust-resistant stainless-steel hardware, hooks and accessories for creating storage walls, shelving and shelves that maximize garage space as well as quality laminates to add fine finishes to garage shelving and countertops that look polished and hold up beautifully to a harsher garage environment.