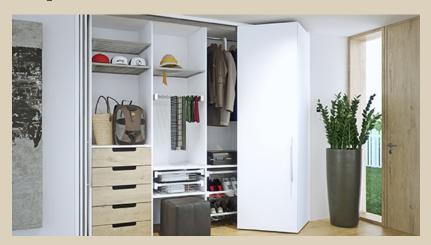

#### Closet System: Conero

Calling Conero a closet system is selling it short. With its comprehensive offer of stylish components for transforming a closet into an elegant, private dressing room, Conero is simply breathtaking. Its tempered glass and advanced-design accessories make clothes and closet contents more visible while optimizing space. The functional pull-outs with rounded corners are on-trend thanks to their soft-edged styling. The extensive range of fittings – from high-tech wardrobe lifts to shoe rails, tie racks, and specialized accessories – lets you customize Conero for any size space, to stunning effect.

### Look smart inside and out

You've designed the perfect closet on the inside, but what about the outside? How does the closet look with the doors closed? You want your closet exterior to look just as good as all the amazing organizational and storage solutions inside. In fact, the right decorative panel in a room is transformative, elevating a closet door to a bold design statement. Richelieu carries a wide range of innovative panels and matching doors for creating stunning closet enclosures, from high-pressure laminates with great durability to Euro-style panels for the utmost elegance.