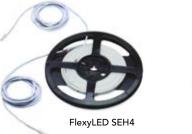

# CORNER CABINET LIGHTING FLEXYLED SEH4

Control: X-Driver IR WI-XD Wireless Sensor

#### POWER SUPPLY INSTALLATION: PLUG-IN

- Available in fixed lengths (trimmable):
  39 3/8" (1000 mm), 59 1/16" (1500 mm), 78 3/4" (2000 mm),
  98 7/16" (2500 mm), 118 1/8" (3000 mm).
- · Silicone coated LED with 180 LED/meter; 9.6 watts/meter.
- Recess into a groove measuring 4 mm wide x 8 mm deep.
- · Kits recommended for a 34 1/2" height base cabinet.
- 78" power cable is pre-wired at each end of the roll. Cut off unused wire at designated marks.
- IR WI-XD is a self-powered wireless proximity sensor (with lithium battery CR2450).
- Recommended to only go a distance of 24-ft from the light to the power supply.
- Run low voltage wiring between the LED and power supply (supplied by others). Terminal connectors are included.