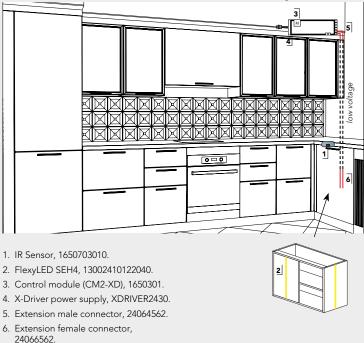

## **STARTER KIT**

Order the quantities below for each part number to complete 1 kit shown in the installation layout.

| Qty. | No.            | Description                                                                           |
|------|----------------|---------------------------------------------------------------------------------------|
| 2    | 13002410122040 | FlexyLED SEH4, 3100 K neutral white,<br>39 3/8" length (1000 mm), 9.6W, 24V           |
| 1    | 1650703010     | IR WI-XD on/off wireless sensor for X-Driver,<br>Aluminum finish                      |
| 1    | 1650301        | CM2-XD RF control module                                                              |
| 1    | XDRIVER2430    | X-Driver power supply, 30W, 24V                                                       |
| 1    | 24064562       | Extension male connection to terminal,<br>6" (150 mm), white connector, 2-pack, 24V   |
| 1    | 24066562       | Extension female connection to terminal,<br>6" (150 mm), white connector, 2-pack, 24V |

## CONTROL

IR WI-XD Surface mount wireless infrared sensor

22

**INSTALLATION LAYOUT** 

please confirm with an electrician or inspection office.

----- low voltage wire supplied by others