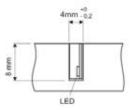

#### POWER SUPPLY INSTALLATION: PLUG-IN

- Available in fixed lengths (trimmable):
  39 3/8" (1000 mm), 59 1/16" (1500 mm), 78 3/4" (2000 mm),
  98 7/16" (2500 mm), 118 1/8" (3000 mm).
- · Silicone coated LED with 180 LED/meter; 9.6 watts/meter.
- Recess into a groove measuring 4 mm wide x 8 mm deep.
- · Kits recommended for a 34 1/2" height base cabinet.
- 78" power cable is pre-wired at each end of the roll. Cut off unused wire at designated marks.
- IR WI-XD is a self-powered wireless proximity sensor (with lithium battery CR2450).
- Recommended to only go a distance of 24-ft from the light to the power supply.
- Run low voltage wiring between the LED and power supply (supplied by others). Terminal connectors are included.