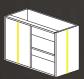

FLEXYLED SEH4

Control: X-Driver IR WI-XD Wireless Sensor



#### POWER SUPPLY INSTALLATION: PLUG-IN

- Available in fixed lengths (trimmable):
  39 3/8" (1000 mm), 59 1/16" (1500 mm), 78 3/4" (2000 mm),
  98 7/16" (2500 mm), 118 1/8" (3000 mm).
- · Silicone coated LED with 180 LED/meter; 9.6 watts/meter.
- Recess into a groove measuring 4 mm wide x 8 mm deep.
- · Kits recommended for a 34 1/2" height base cabinet.
- 78" power cable is pre-wired at each end of the roll. Cut off unused wire at designated marks.
- IR WI-XD is a self-powered wireless proximity sensor (with lithium battery CR2450).
- Recommended to only go a distance of 24-ft from the light to the power supply.
- Run low voltage wiring between the LED and power supply (supplied by others). Terminal connectors are included.







34 1/2" height base cabinets

## **STARTER KIT**

Order the quantities below for each part number to complete 1 kit shown in the installation layout.

| Qty. | No.            | Description                                                                           |
|------|----------------|---------------------------------------------------------------------------------------|
| 2    | 13002410122040 | FlexyLED SEH4, 3100 K neutral white,<br>39 3/8" length (1000 mm), 9.6W, 24V           |
| 1    | 1650703010     | IR WI-XD on/off wireless sensor for X-Driver,<br>Aluminum finish                      |
| 1    | 1650301        | CM2-XD RF control module                                                              |
| 1    | XDRIVER2430    | X-Driver power supply, 30W, 24V