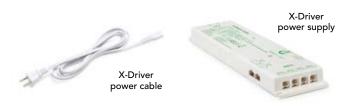

### POWER SUPPLY INSTALLATION: PLUG-IN

- Apex profile, available in two lengths: 78 3/4" (2 m) and 118 1/8" (3 m), can be cut easily with a miter saw.
- Apex profile dimensions: 3/8" (9 mm) W x 7/16" (10.5 mm) H.
- FlexyLED HE6 PW is a LED strip with 280 LED/meter on a circuit 1/4" (6 mm) wide; 9.6 watts/meter.
- FlexyLED HE6 PW available in fixed lengths (trimmable): 19 11/16" (500 mm), 39 3/8" (1000 mm), 59 1/16" (1500 mm), 78 3/4" (2000 mm), 98 7/16" (3000 mm).
- · 78" power cable is pre-wired to the FlexyLED HE6 PW.
- Kits recommended for a 34 1/2" height base cabinet.
- IR WI-XD is a self-powered wireless proximity sensor (with lithium battery CR2450).
- Recommended to only go a distance of 24-ft from the light to the power supply.
- Run low voltage wiring between the LED and power supply (supplied by others). Terminal connectors are included.

## STARTER KIT

| Qty. | No.         | Description                                                                         |
|------|-------------|-------------------------------------------------------------------------------------|
| 2    | 16612239    | FlexyLED HE6 PW, 3100 K neutral white, 39 3/8" length (1000 mm), 9.6W, 24V          |
| 1    | 3055379     | Apex recessed profile,<br>78 3/4" length, polycarbonate                             |
| 2    | 3055304     | Apex end caps, polycarbonate, 2-pack                                                |
| 1    | 1650703010  | IR WI-XD on/off wireless sensor for X-Driver,<br>Aluminum finish                    |
| 1    | 1650301     | CM2-XD RF control module                                                            |
| 1    | XDRIVER2430 | X-Driver power supply, 30W, 24V                                                     |
| 1    | 24064562    | Extension male connection to terminal,<br>6" (150 mm), white connector, 2-pack, 24V |
| 1    | 24066562    | Extension female connection to terminal, 6" (150 mm), white connector, 2-pack, 24V  |