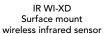

# **APEX RECESSED PROFILE**

Control: X-Driver IR WI-XD Wireless Sensor

### POWER SUPPLY INSTALLATION: PLUG-IN

- Apex profile, available in two lengths: 78 3/4" (2 m) and 118 1/8" (3 m), can be cut easily with a miter saw.
- Apex profile dimensions: 3/8" (9 mm) W x 7/16" (10.5 mm) H.
- FlexyLED HE6 PW is a LED strip with 280 LED/meter on a circuit 1/4" (6 mm) wide; 9.6 watts/meter.
- FlexyLED HE6 PW available in fixed lengths (trimmable): 19 11/16" (500 mm), 39 3/8" (1000 mm), 59 1/16" (1500 mm), 78 3/4" (2000 mm), 98 7/16" (3000 mm).
- · 78" power cable is pre-wired to the FlexyLED HE6 PW.
- Kits recommended for a 34 1/2" height base cabinet.
- IR WI-XD is a self-powered wireless proximity sensor (with lithium battery CR2450).
- Recommended to only go a distance of 24-ft from the light to the power supply.
- Run low voltage wiring between the LED and power supply (supplied by others). Terminal connectors are included.

## STARTER KIT

| Qty. | No.         | Description                                                                         |
|------|-------------|-------------------------------------------------------------------------------------|
| 2    | 16612239    | FlexyLED HE6 PW, 3100 K neutral white, 39 3/8" length (1000 mm), 9.6W, 24V          |
| 1    | 3055379     | Apex recessed profile,<br>78 3/4" length, polycarbonate                             |
| 2    | 3055304     | Apex end caps, polycarbonate, 2-pack                                                |
| 1    | 1650703010  | IR WI-XD on/off wireless sensor for X-Driver,<br>Aluminum finish                    |
| 1    | 1650301     | CM2-XD RF control module                                                            |
| 1    | XDRIVER2430 | X-Driver power supply, 30W, 24V                                                     |
| 1    | 24064562    | Extension male connection to terminal,<br>6" (150 mm), white connector, 2-pack, 24V |
| 1    | 24066562    | Extension female connection to terminal, 6" (150 mm), white connector, 2-pack, 24V  |