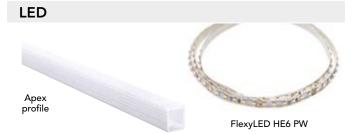

### POWER SUPPLY INSTALLATION: PLUG-IN

- Apex profile, available in two lengths: 78 3/4" (2 m) and 118 1/8" (3 m), can be cut easily with a miter saw.
- Apex profile dimensions: 3/8" (9 mm) W x 7/16" (10.5 mm) H.
- FlexyLED HE6 PW is a LED strip with 280 LED/meter on a circuit 1/4" (6 mm) wide; 9.6 watts/meter.
- FlexyLED HE6 PW available in fixed lengths (trimmable): 19 11/16" (500 mm), 39 3/8" (1000 mm), 59 1/16" (1500 mm), 78 3/4" (2000 mm), 98 7/16" (3000 mm).
- · 78" power cable is pre-wired to the FlexyLED HE6 PW.
- Kits recommended for a 34 1/2" height base cabinet.
- IR WI-XD is a self-powered wireless proximity sensor (with lithium battery CR2450).
- Recommended to only go a distance of 24-ft from the light to the power supply.
- Run low voltage wiring between the LED and power supply (supplied by others). Terminal connectors are included.