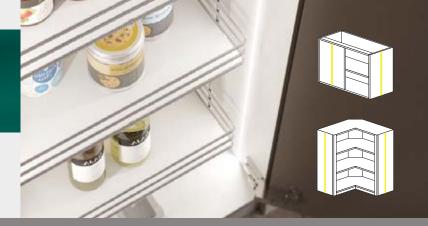

# **CORNER CABINET LIGHTING**

#### INSTALLATION LAYOUT

Product installation must be done in accordance with local electrical codes. please confirm with an electrician or inspection office.

- 1. IR Sensor, 1650703010.
- 2. Apex profile, 3055379 and FlexyLED HE6 PW, 16612239.
- 3. Control module (CM2-XD), 1650301.
- 4. X-Driver power supply, XDRIVER2430.
- 5. Extension male connector, 24064562.
- 6. Extension female connector, 24066562.