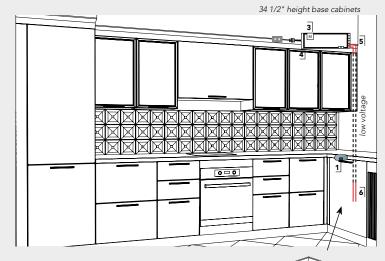

#### INSTALLATION LAYOUT

Product installation must be done in accordance with local electrical codes. please confirm with an electrician or inspection office.

- 1. IR Sensor, 1650703010.
- 2. Apex profile, 3055379 and FlexyLED HE6 PW, 16612239.
- 3. Control module (CM2-XD), 1650301.
- 4. X-Driver power supply, XDRIVER2430.
- 5. Extension male connector, 24064562.
- 6. Extension female connector, 24066562.