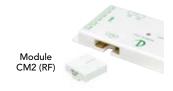

### **CONTROL**

| Qty. | No.         | Description                                                                         |
|------|-------------|-------------------------------------------------------------------------------------|
| 2    | 16612439    | FlexyLED HE6 PW, 4200 K neutral white, 39 3/8" length (1000 mm), 9.6W, 24V          |
| 1    | 3055379     | Apex recessed profile,<br>78 3/4" length, polycarbonate                             |
| 2    | 3055304     | Apex end caps, polycarbonate, 2-pack                                                |
| 1    | 1650703010  | IR WI-XD on/off wireless sensor for X-Driver,<br>Aluminum finish                    |
| 1    | 1650301     | CM2-XD RF control module                                                            |
| 1    | XDRIVER2430 | X-Driver power supply, 30W, 24V                                                     |
| 1    | 24064562    | Extension male connection to terminal,<br>6" (150 mm), white connector, 2-pack, 24V |
| 1    | 24066562    | Extension female connection to terminal, 6" (150 mm), white connector, 2-pack, 24V  |

### **INSTALLATION LAYOUT**

Product installation must be done in accordance with local electrical codes, please confirm with an electrician or inspection office.

- 1. IR Sensor, 1650703010.
- 2. Apex profile, 3055379 and FlexyLED HE6 PW, 16612439.
- 3. Control module (CM2-XD), 1650301.
- 4. X-Driver power supply, XDRIVER2430.
- 5. Extension male connector, 24064562.
- 6. Extension female connector, 24066562.