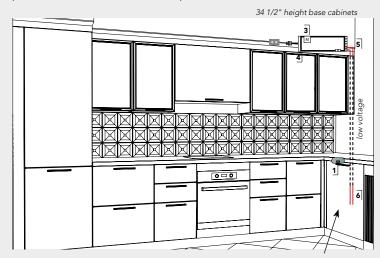

### **INSTALLATION LAYOUT**

Product installation must be done in accordance with local electrical codes, please confirm with an electrician or inspection office.

- 1. IR Sensor, 1650703010.
- 2. Apex profile, 3055379 and FlexyLED HE6 PW, 16612439.
- 3. Control module (CM2-XD), 1650301.
- 4. X-Driver power supply, XDRIVER2430.
- 5. Extension male connector, 24064562.
- 6. Extension female connector, 24066562.