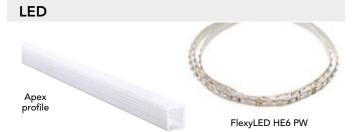

## POWER SUPPLY INSTALLATION: PLUG-IN

- Apex profile, available in two lengths: 78 3/4" (2 m) and 118 1/8" (3 m), can be cut easily with a miter saw.
- · Apex profile dimensions: 3/8" (9 mm) W x 7/16" (10.5 mm) H.
- FlexyLED HE6 PW is a LED strip with 280 LED/meter on a circuit 1/4" (6 mm) wide; 9.6 watts/meter.
- FlexyLED HE6 PW available in fixed lengths (trimmable):
  19 11/16" (500 mm), 39 3/8" (1000 mm), 59 1/16" (1500 mm),
  78 3/4" (2000 mm), 98 7/16" (3000 mm).
- $\cdot$  78" power cable is pre-wired to the FlexyLED HE6 PW.
- · Kits recommended for a 34 1/2" height base cabinet.
- IR WI-XD is a self-powered wireless proximity sensor (with lithium battery CR2450).
- · Recommended to only go a distance of 24-ft from the light to the power supply.
- Run low voltage wiring between the LED and power supply (supplied by others). Terminal connectors are included.

### **CONTROL**

| Qty. | No.         | Description                                                                         |
|------|-------------|-------------------------------------------------------------------------------------|
| 2    | 16612439    | FlexyLED HE6 PW, 4200 K neutral white, 39 3/8" length (1000 mm), 9.6W, 24V          |
| 1    | 3055379     | Apex recessed profile,<br>78 3/4" length, polycarbonate                             |
| 2    | 3055304     | Apex end caps, polycarbonate, 2-pack                                                |
| 1    | 1650703010  | IR WI-XD on/off wireless sensor for X-Driver,<br>Aluminum finish                    |
| 1    | 1650301     | CM2-XD RF control module                                                            |
| 1    | XDRIVER2430 | X-Driver power supply, 30W, 24V                                                     |
| 1    | 24064562    | Extension male connection to terminal,<br>6" (150 mm), white connector, 2-pack, 24V |
| 1    | 24066562    | Extension female connection to terminal, 6" (150 mm), white connector, 2-pack, 24V  |