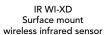

## POWER SUPPLY INSTALLATION: PLUG-IN

- Apex profile, available in two lengths: 78 3/4" (2 m) and 118 1/8" (3 m), can be cut easily with a miter saw.
- · Apex profile dimensions: 3/8" (9 mm) W x 7/16" (10.5 mm) H.
- FlexyLED HE6 PW is a LED strip with 280 LED/meter on a circuit 1/4" (6 mm) wide; 9.6 watts/meter.
- FlexyLED HE6 PW available in fixed lengths (trimmable):
  19 11/16" (500 mm), 39 3/8" (1000 mm), 59 1/16" (1500 mm),
  78 3/4" (2000 mm), 98 7/16" (3000 mm).
- $\cdot$  78" power cable is pre-wired to the FlexyLED HE6 PW.
- · Kits recommended for a 34 1/2" height base cabinet.
- IR WI-XD is a self-powered wireless proximity sensor (with lithium battery CR2450).
- · Recommended to only go a distance of 24-ft from the light to the power supply.
- Run low voltage wiring between the LED and power supply (supplied by others). Terminal connectors are included.

### **CONTROL**

| Qty. | No.         | Description                                                                         |
|------|-------------|-------------------------------------------------------------------------------------|
| 2    | 16612439    | FlexyLED HE6 PW, 4200 K neutral white, 39 3/8" length (1000 mm), 9.6W, 24V          |
| 1    | 3055379     | Apex recessed profile,<br>78 3/4" length, polycarbonate                             |
| 2    | 3055304     | Apex end caps, polycarbonate, 2-pack                                                |
| 1    | 1650703010  | IR WI-XD on/off wireless sensor for X-Driver,<br>Aluminum finish                    |
| 1    | 1650301     | CM2-XD RF control module                                                            |
| 1    | XDRIVER2430 | X-Driver power supply, 30W, 24V                                                     |
| 1    | 24064562    | Extension male connection to terminal,<br>6" (150 mm), white connector, 2-pack, 24V |
| 1    | 24066562    | Extension female connection to terminal, 6" (150 mm), white connector, 2-pack, 24V  |

### **INSTALLATION LAYOUT**

Product installation must be done in accordance with local electrical codes, please confirm with an electrician or inspection office.

- 1. IR Sensor, 1650703010.
- 2. Apex profile, 3055379 and FlexyLED HE6 PW, 16612439.
- 3. Control module (CM2-XD), 1650301.
- 4. X-Driver power supply, XDRIVER2430.
- 5. Extension male connector, 24064562.
- 6. Extension female connector, 24066562.