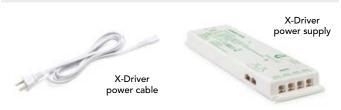

### **POWER SUPPLY**

### **CONTROL**

| Qty. | No.         | Description                                                                         |
|------|-------------|-------------------------------------------------------------------------------------|
| 2    | 16612439    | FlexyLED HE6 PW, 4200 K neutral white, 39 3/8" length (1000 mm), 9.6W, 24V          |
| 1    | 3055379     | Apex recessed profile,<br>78 3/4" length, polycarbonate                             |
| 2    | 3055304     | Apex end caps, polycarbonate, 2-pack                                                |
| 1    | 1650703010  | IR WI-XD on/off wireless sensor for X-Driver,<br>Aluminum finish                    |
| 1    | 1650301     | CM2-XD RF control module                                                            |
| 1    | XDRIVER2430 | X-Driver power supply, 30W, 24V                                                     |
| 1    | 24064562    | Extension male connection to terminal,<br>6" (150 mm), white connector, 2-pack, 24V |
| 1    | 24066562    | Extension female connection to terminal, 6" (150 mm), white connector, 2-pack, 24V  |