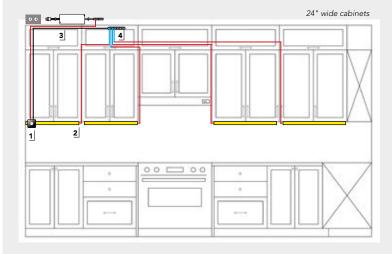

### **INSTALLATION LAYOUT**

 $Product\ installation\ must\ be\ done\ in\ accordance\ with\ local\ electrical\ codes, please\ confirm\ with\ an\ electrician\ or\ inspection\ office.$ 

- 1. Touch me dimmer, 152125601.
- 2. Apex profile, 3055379 and FlexyLED HE6 PW, 16612419.
- 3. Power supply, 52430.
- 4. Extension cable, 247901562.