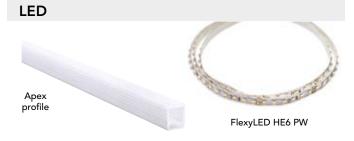

### POWER SUPPLY INSTALLATION: PLUG-IN

- Apex profile, available in two lengths: 78 3/4" (2 m) L and 118 1/8" (3 m) L, can be cut easily with a miter saw.
- · Apex profile dimensions: 3/8" (9 mm) W x 7/16" (10.5 mm) H.
- FlexyLED HE6 PW is a LED strip with 280 LED/m on a circuit 1/4" (6 mm) W.
- FlexyLED HE6 PW available in fixed lengths (trimmable):
  19 11/16" (500 mm), 39 3/8" (1000 mm), 59 1/16" (1500 mm),
  78 3/4" (2000 mm), 98 7/16" (3000 mm).
- · Kits recommended for a 96" counter.
- · 78" power cable is pre-wired to the FlexyLED HE6 PW.
- · Extension cables are available in 20", 40" and 78".
- · Recommended to only go a distance of 24-ft from the light to the power supply.

#### STARTER KIT

Order the quantities below for each part number to complete 1 kit shown in the installation layout.

| Qty. | No.       | Description                                                               |
|------|-----------|---------------------------------------------------------------------------|
| 4    | 16612419  | FlexyLED HE6 PW, 4000 K warm white, 19<br>11/16" (500 mm) length, 5W, 24V |
| 1    | 3055379   | Apex recessed profile,<br>78 3/4" length, polycarbonate                   |
| 4    | 3055304   | Apex end caps, polycarbonate, 2-pack                                      |
| 1    | 52430     | Power supply, 30W, 24V                                                    |
| 1    | 152125601 | Touch Me dimmer switch with power cable and mounting hub, 60W max, 24V    |
| 2    | 247901562 | Extension cable, 78 3/4" (2 m) length, 2-pack, 24V                        |