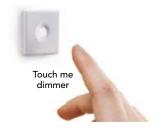

PEX RECESSED PROFILE**

Control: Touch Me Dimmer















### POWER SUPPLY INSTALLATION: PLUG-IN

- Apex profile, available in two lengths: 78 3/4" (2 m) L and 118 1/8" (3 m) L, can be cut easily with a miter saw.
- · Apex profile dimensions: 3/8" (9 mm) W x 7/16" (10.5 mm) H.
- FlexyLED HE6 PW is a LED strip with 280 LED/m on a circuit 1/4" (6 mm) W.
- FlexyLED HE6 PW available in fixed lengths (trimmable):
  19 11/16" (500 mm), 39 3/8" (1000 mm), 59 1/16" (1500 mm),
  78 3/4" (2000 mm), 98 7/16" (3000 mm).
- · Kits recommended for a 96" counter.
- · 78" power cable is pre-wired to the FlexyLED HE6 PW.
- · Extension cables are available in 20", 40" and 78".
- · Recommended to only go a distance of 24-ft from the light to the power supply.



### **POWER SUPPLY**



### **CONTROL**





#### STARTER KIT



Order the quantities below for each part number to complete 1 kit shown in the installation layout.

| Qty. | No.       | Description                                                               |
|------|-----------|---------------------------------------------------------------------------|
| 4    | 16612419  | FlexyLED HE6 PW, 4000 K warm white, 19<br>11/16" (500 mm) length, 5W, 24V |
| 1    | 3055379   | Apex recessed profile,<br>78 3/4" length, polycarbonate                   |
| 4    | 3055304   | Apex end caps, polycarbonate, 2-pack                                      |
| 1    | 52430     | Power supply, 30W, 24V                                                    |
| 1    | 152125601 | Touch Me dimmer switch with power cable and mounting hub, 60W max, 24V