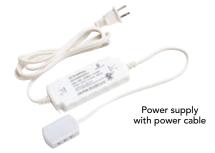

### **POWER SUPPLY**

#### STARTER KIT

Order the quantities below for each part number to complete 1 kit shown in the installation layout.

| Qty. | No.       | Description                                                               |
|------|-----------|---------------------------------------------------------------------------|
| 4    | 16612419  | FlexyLED HE6 PW, 4000 K warm white, 19<br>11/16" (500 mm) length, 5W, 24V |
| 1    | 3055379   | Apex recessed profile,<br>78 3/4" length, polycarbonate                   |
| 4    | 3055304   | Apex end caps, polycarbonate, 2-pack                                      |
| 1    | 52430     | Power supply, 30W, 24V                                                    |
| 1    | 152125601 | Touch Me dimmer switch with power cable and mounting hub, 60W max, 24V    |
| 2    | 247901562 | Extension cable, 78 3/4" (2 m) length, 2-pack, 24V                        |