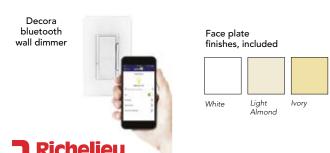

# **CONTROL**

### STARTER KIT

Order the quantities below for each part number to complete 1 kit shown in the installation layout.

| Qty. | No.       | Description                                                                    |
|------|-----------|--------------------------------------------------------------------------------|
| 4    | 16612219  | FlexyLED HE6 PW, 3000 K warm white,<br>19 11/16" (500 mm) length, 5W, 24V      |
| 1    | 3055379   | Apex recessed profile,<br>78 3/4" length, polycarbonate                        |
| 4    | 3055304   | Apex end caps, polycarbonate, 2-pack                                           |
| 1    | DH2424    | Dimmable power supply, 24W, 24V plug-in or hardwire                            |
| 1    | 109D00101 | Decora bluetooth digital dimmer with white, ivory and light almond face plates |
| 2    | 247901562 | Extension cable, 78 3/4" (2 m) length,<br>2-pack, 24V                          |