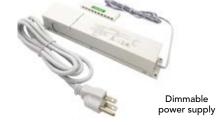

### **POWER SUPPLY**

## POWER SUPPLY INSTALLATION: PLUG-IN OR HARDWIRE

- Apex profile, available in two lengths: 78 3/4" (2 m) L and 118 1/8" (3 m) L, can be cut easily with a miter saw.
- · Apex profile dimensions: 3/8" (9 mm) W x 7/16" (10.5 mm) H.
- FlexyLED HE6 PW is a LED strip with 280 LED/m on a circuit 1/4" (6 mm) W.
- FlexyLED HE6 PW available in fixed lengths (trimmable):
  19 11/16" (500 mm), 39 3/8" (1000 mm), 59 1/16" (1500 mm),
  78 3/4" (2000 mm), 98 7/16" (3000 mm).
- · Kits recommended for a 96" counter.
- · 78" power cable is pre-wired to the FlexyLED HE6 PW.
- · Extension cables are available in 20", 40" and 78".
- Recommended to only go a distance of 24-ft from the light to the power supply.
- Power supply features optional plug-in installation with detachable power cable.\*

### STARTER KIT

Order the quantities below for each part number to complete 1 kit shown in the installation layout.

| Qty. | No.       | Description                                                                    |
|------|-----------|--------------------------------------------------------------------------------|
| 4    | 16612219  | FlexyLED HE6 PW, 3000 K warm white,<br>19 11/16" (500 mm) length, 5W, 24V      |
| 1    | 3055379   | Apex recessed profile,<br>78 3/4" length, polycarbonate                        |
| 4    | 3055304   | Apex end caps, polycarbonate, 2-pack                                           |
| 1    | DH2424    | Dimmable power supply, 24W, 24V plug-in or hardwire                            |
| 1    | 109D00101 | Decora bluetooth digital dimmer with white, ivory and light almond face plates |
| 2    | 247901562 | Extension cable, 78 3/4" (2 m) length,<br>2-pack, 24V                          |