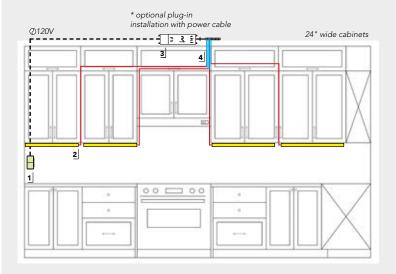

### **INSTALLATION LAYOUT**

Product installation must be done in accordance with local electrical codes, please confirm with an electrician or inspection office.

- 1. Decora dimmer, 109D00101.
- 2. Apex profile, 3055379 and FlexyLED HE6 PW, 16612219.
- 3. Power supply, DH2424.
- 4. Extension cable, 247901562.