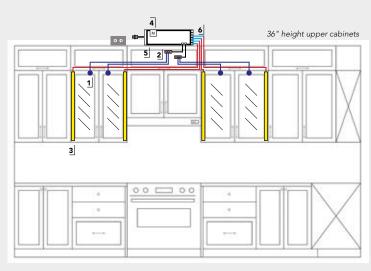

## INSTALLATION LAYOUT

Product installation must be done in accordance with local electrical codes, please confirm with an electrician or inspection office.

- 1. IR sensor, 1650303900.
- 2. DXD3-IR distributor for IR-XD3, 1650801.
- 3. Apex profile, 3055379 and FlexyLED HE6 PW, 16612439.
- 4. Control module (CM2-XD), 1650301.
- 5. X-Driver power supply, XDRIVER2460.
- 6. Extension cable, 247901562.