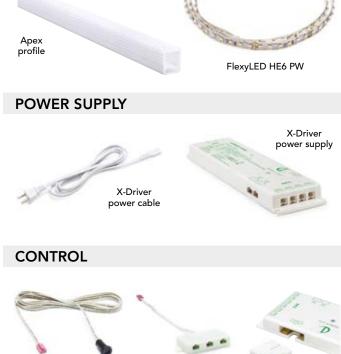

#### POWER SUPPLY INSTALLATION: PLUG-IN

- Apex profile, available in two lengths: 78 3/4" (2 m) and 118 1/8" (3 m), can be cut easily with a miter saw.
- $\cdot~$  Apex profile dimensions: 3/8" (9 mm) W x 7/16" (10.5 mm) H.
- FlexyLED HE6 PW is a LED strip with 280 LED/meter on a circuit 1/4" (6 mm) wide; 9.6 watts/meter.
- FlexyLED HE6 PW available in fixed lengths (trimmable): 19 11/16" (500 mm), 39 3/8" (1000 mm), 59 1/16" (1500 mm), 78 3/4" (2000 mm), 98 7/16" (3000 mm).
- 78" power cable is pre-wired to the FlexyLED HE6 PW.
- Extension cables are available in 20", 40" and 78".

### **STARTER KIT**

Order the quantities below for each part number to complete 1 kit shown in the installation layout.

| Qty. | No.         | Description                                                                  |
|------|-------------|------------------------------------------------------------------------------|
| 4    | 16612439    | FlexyLED HE6 PW, 4000 K neutral white,<br>39 3/8" (1000 mm) length, 10W, 24V |
| 2    | 3055379     | Apex recessed profile,<br>78 3/4" length, polycarbonate                      |
| 4    | 3055304     | Apex end caps, polycarbonate, 2-pack                                         |
| 4    | 1650303900  | IR-XD3 Infrared sensor with limit switch function, recessed                  |
| 2    | 1650801     | DXD3-IR Distributor for IR-XD3, 3 slots                                      |
| 1    | 1650301     | CM2-XD RF control module                                                     |
| 1    | XDRIVER2460 | X-Driver power supply, 60W, 24V                                              |
| 2    | 247901562   | Extension cable, 78 3/4" (2 m) length,<br>2-pack, 24V                        |