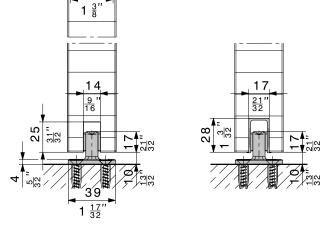

#### Accessories

| Caution: Minor differences in colour are possible |                                                                                               |                           | code  |  |
|---------------------------------------------------|-----------------------------------------------------------------------------------------------|---------------------------|-------|--|
|                                                   | Guide profile plastic, black, 3000 mm (9'10 $\frac{1}{8}$ "), groove mounted, set of 5 pieces |                           | 14963 |  |
|                                                   | Bottom door stop<br>with centering assembly                                                   | dull chromium<br>finish   | 20773 |  |
|                                                   |                                                                                               | stainless steel<br>effect | 21473 |  |
| Further accessories: → pages 68 – 83              |                                                                                               |                           |       |  |

## **Set comprising**

|     |                                                                                                        | 20999 | 26045 | code  |
|-----|--------------------------------------------------------------------------------------------------------|-------|-------|-------|
|     | Two-wheeled trolley, M12, with plastic wheels                                                          | 2     | 2     | 20731 |
|     | Top fixing plate, galvanized steel, with hanger bolt M12 and fixing screws                             | 2     | 2     | 20992 |
|     | Track stop, adjustable retaining force                                                                 |       | 2     | 20995 |
|     | Screw-on rubber door stop                                                                              |       | 1     | 13114 |
|     | Guide, rattle proof, for screw mounting to floor, groove width 14 mm ( $\frac{9}{16}$ ), black plastic |       | 1     | 14711 |
| 6/3 | Suspension assembly locking wrench                                                                     | 1     | 1     | 14861 |