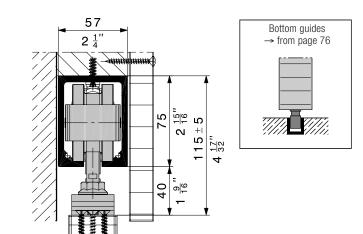

#### Description

The HAWA-Junior 250/A is a hardware system with bracket suspension for wooden and metal doors weighing up to 250 kg (550 lbs.)

#### Features of the HAWA-Junior 250/A

- · Suspension with top fixing plate
- Robust
- Light and silent action
- Adjustable vertically  $[\pm 5 \text{ mm} (\frac{7}{32})]$  and laterally
- Track stop, adjustable retaining force