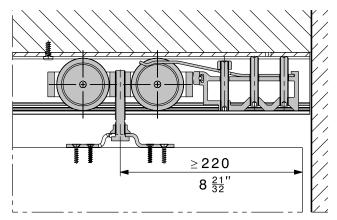

### **Running tracks**

| Caution: Hole positions vary |                                                     | mm/inch                                    | code  |
|------------------------------|-----------------------------------------------------|--------------------------------------------|-------|
| / % /                        | Dunning track                                       | 4000 (13'1½")                              | 20988 |
|                              | Running track,<br>alu plain anodized,<br>predrilled | 6000 (19'8 <sup>7</sup> / <sub>32</sub> ") | 20612 |
|                              |                                                     | cut to size                                | 20990 |
|                              | Connecting pins for profiles, set of 2 pieces       |                                            | 21347 |