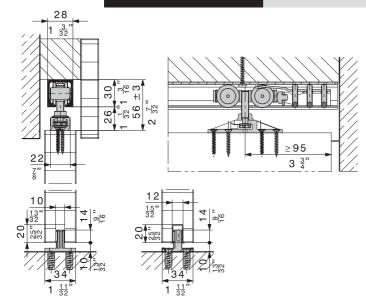

# Description

The HAWA-Junior 40/Z is a highly reliable hardware system with two-way suspension for wooden sliding doors with a maximum panel weight of 40 kg (88 lbs.). The two-way suspension permits the sliding doors to be suspended or taken off in two different ways.

### Features of the HAWA-Junior 40/Z

- Two-way suspension
- Light and silent action
- Adjustable vertically [3 mm  $\left(\frac{1}{8}^{"}\right)$ ] and laterally
- Track stop, adjustable retaining force
- combinable with SoftMove 40 soft closing mechanism for Hawa-Junior 40
- can be combined with assembly set for HAWA-Junior 40 for wall pocket solutions
- with wall pocket solutions use bottom guide 25369