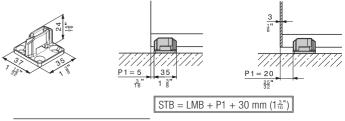

# Rattle proof floor guide for wall pocket

The rattle-proof floor guide [groove width 10 mm  $(\frac{13}{32}^{n})$  is now 35 mm  $(1\frac{3}{8}^{n})$  long and laterally adjustable. It enables the door to be pushed into a finished wall pocket.

The following factors play a role in calculating the width of the sliding door:

- Open or closed guide groove
- Design with or without a door push-out (spring-loaded door stop no. 27200)