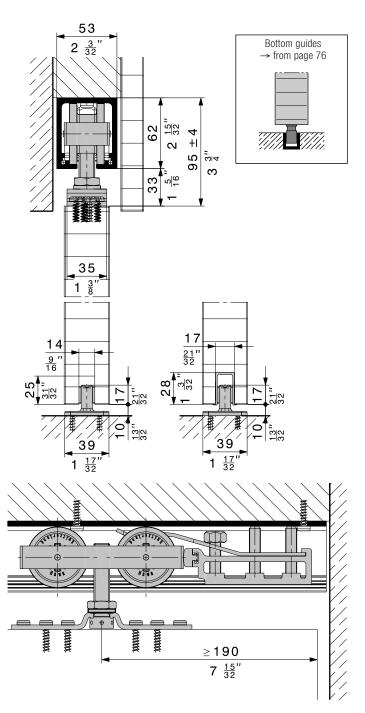

## Description

The HAWA-Junior 160/A is a hardware system with bracket suspension for wooden and metal doors weighing up to 160 kg (352 lbs.).

### Features of the HAWA-Junior 160/A

- Galvanized steel top fixing plate for bolting or welding
- Robust
- · Light and silent action
- Vertically  $[\pm 4 \text{ mm } (\frac{5}{32}")]$  and laterally adjustable
- Track stop, adjustable retaining force

## Planning/installation

For planning and execution please use the installation instructions code 17689. ( $\rightarrow$  www.hawa.ch  $\rightarrow$  HAWA-Productfinder)

HAWA-Junior hardware may also be used for glass sliding doors. Please request the corresponding documentation.