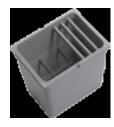

## 2) Choose your bin

**Richelieu** 

| Capacity | Code    | н                |  |
|----------|---------|------------------|--|
| 81       | 5150100 | 310mm ( 12 ¼")   |  |
| 171      | 5160100 | 310mm (12 ¼")    |  |
| 261      | 5258100 | 450mm (17 ¾")    |  |
| 321      | 5259100 | 560mm ( 22 1/8") |  |