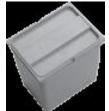

#5206100 and #5209100 Each code consists of 1 hanging frame and 1 overal lid

Hanging frame (inserted in Blum drawer)

**5206100** - side gable thickness16 mm (5/8") **5209100** - side gable thickness 19 mm (3/4")

| Codes   | Description                                                           | Internal width     |
|---------|-----------------------------------------------------------------------|--------------------|
| 5206100 | SET 1TO5 450MM GREY FOR CABINET WITH 16MM (5/8") SIDE GABLE THICKNESS | 418 mm (16-1/2 '') |
| 5209100 | SET 1TO5 450MM GREY FOR CABINET WITH 19MM (3/4") SIDE GABLE THICKNESS | 412 mm (16-1/4 '') |