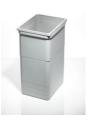

## 2) Choose your bin

**Richelieu** 

| Capacity | Code    | н                |  |
|----------|---------|------------------|--|
| 81       | 5150100 | 310mm ( 12 ¼")   |  |
| 171      | 5160100 | 310mm (12 ¼")    |  |
| 261      | 5258100 | 450mm (17 ¾")    |  |
| 321      | 5259100 | 560mm ( 22 1/8") |  |