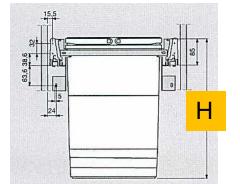

## Product features

- ✓ Available for 450 mm (17-3/4") external width cabinets
- Wide selection of bins
- ✓ To be installed with Blum Tandembox or Intivo 500 mm (19-11/16")
- ✓ Frame available for 16mm (5/8") or 19mm (3/4") side gable thickness
- ✓ Comes with a overall lid but individual lids can be ordered as well . See the selection of innovative lids, more function than ever.
- ✓ Some individual lids offer even more function like the dust and pan lid (#5006100)

Hanging frame (inserted in Blum drawer)

**5206100** - side gable thickness16 mm (5/8") **5209100** - side gable thickness 19 mm (3/4")

| Codes   | Description                                                           | Internal width     |
|---------|-----------------------------------------------------------------------|--------------------|
| 5206100 | SET 1TO5 450MM GREY FOR CABINET WITH 16MM (5/8") SIDE GABLE THICKNESS | 418 mm (16-1/2 '') |
| 5209100 | SET 1TO5 450MM GREY FOR CABINET WITH 19MM (3/4") SIDE GABLE THICKNESS | 412 mm (16-1/4 '') |