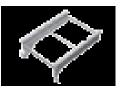

Hanging frame (inserted in Blum drawer)

**5206100** - side gable thickness16 mm (5/8") **5209100** - side gable thickness 19 mm (3/4")

| Codes   | Description                                                           | Internal width     |
|---------|-----------------------------------------------------------------------|--------------------|
| 5206100 | SET 1TO5 450MM GREY FOR CABINET WITH 16MM (5/8") SIDE GABLE THICKNESS | 418 mm (16-1/2 '') |
| 5209100 | SET 1TO5 450MM GREY FOR CABINET WITH 19MM (3/4") SIDE GABLE THICKNESS | 412 mm (16-1/4 '') |