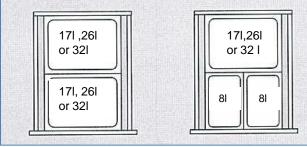

## 2) Choose your bin

**Richelieu** 

| Capacity | Code    | н                |  |
|----------|---------|------------------|--|
| 81       | 5150100 | 310mm ( 12 ¼")   |  |
| 171      | 5160100 | 310mm (12 ¼")    |  |
| 261      | 5258100 | 450mm (17 ¾")    |  |
| 321      | 5259100 | 560mm ( 22 1/8") |  |

3) Choose your individual lid depending on the bins you selected (reminder: there is an overal lid already included that comes with the hanging frame)

### Lids are represented with the bin but have to be ordered separatly

For 8l bin

#5661100 Standard lid

#5003100 Lid with Bio Filter

For 17I ,26I or 32I bin

#5662100 Standard lid

#5002100 Lid with storage

#5006100 Dustpan and broom kit lid