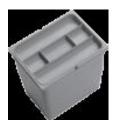

#5206100 and #5209100 Each code consists of 1 hanging frame and 1 overal lid

Hanging frame (inserted in Blum drawer)

**5206100** - side gable thickness16 mm (5/8") **5209100** - side gable thickness 19 mm (3/4")

| Codes   | Description                                                           | Internal width     |
|---------|-----------------------------------------------------------------------|--------------------|
| 5206100 | SET 1TO5 450MM GREY FOR CABINET WITH 16MM (5/8") SIDE GABLE THICKNESS | 418 mm (16-1/2 '') |
| 5209100 | SET 1TO5 450MM GREY FOR CABINET WITH 19MM (3/4") SIDE GABLE THICKNESS | 412 mm (16-1/4 '') |