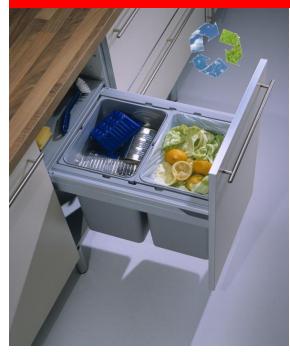

**One2Five:** wastebin with hanging frame for drawers For 450 mm external cabinets

**Richelieu** 

### **One2Five**

System is composed of a frame to be installed inside a double wall drawer and several bins that fit into the frame to have a complete solution. Select the right frame and choose the bins depending on your needs.

## 1) Choose your frame

If you look for an homogeneous appearance of the interior of your cabinets, 1to5 is the solution! Change your drawer into a wastebin!

## Product features

- ✓ Available for 450 mm (17-3/4") external width cabinets
- Wide selection of bins
- ✓ To be installed with Blum Tandembox or Intivo 500 mm (19-11/16")
- ✓ Frame available for 16mm (5/8") or 19mm (3/4") side gable thickness
- ✓ Comes with a overall lid but individual lids can be ordered as well . See the selection of innovative lids, more function than ever.
- ✓ Some individual lids offer even more function like the dust and pan lid (#5006100)