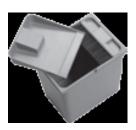

### **One2Five**

System is composed of a frame to be installed inside a double wall drawer and several bins that fit into the frame to have a complete solution. Select the right frame and choose the bins depending on your needs.

## 1) Choose your frame

If you look for an homogeneous appearance of the interior of your cabinets, 1to5 is the solution! Change your drawer into a wastebin!

Hanging frame (inserted in Blum drawer)

**5206100** - side gable thickness16 mm (5/8") **5209100** - side gable thickness 19 mm (3/4")

| Codes   | Description                                                           | Internal width     |
|---------|-----------------------------------------------------------------------|--------------------|
| 5206100 | SET 1TO5 450MM GREY FOR CABINET WITH 16MM (5/8") SIDE GABLE THICKNESS | 418 mm (16-1/2 '') |
| 5209100 | SET 1TO5 450MM GREY FOR CABINET WITH 19MM (3/4") SIDE GABLE THICKNESS | 412 mm (16-1/4 '') |