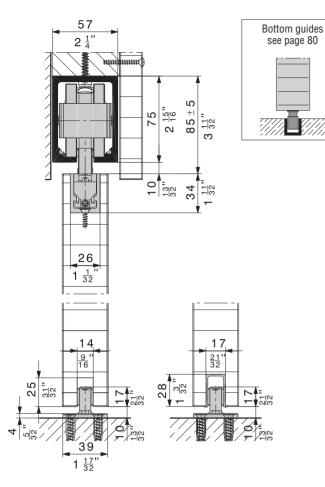

# Features of the HAWA-Junior 250/B

- Top fixed suspension
- Low headroom applications
- · Light and silent action
- Adjustable vertically ± 5 mm (<sup>7</sup>/<sub>32</sub>")
- Track stop, adjustable retaining force

Set comprising

|   |                                                                                                       | pieces | code  |
|---|-------------------------------------------------------------------------------------------------------|--------|-------|
|   | Two-wheeled trolley, M12, with plastic wheels                                                         | 2      | 20731 |
|   | Top fixed suspension 410 mm (1'4 $\frac{5}{32}$ "), with plate and hanger bolt M12                    | 2      | 21005 |
|   | Cover cap for top fixed suspension, plastic anthracit-grey RAL 7016                                   | 2      | 20907 |
|   | Track stop, adjustable retaining force                                                                | 1      | 20995 |
| 0 | Screw-on rubber door stop                                                                             | 1      | 13114 |
|   | Guide, rattle proof, for screw mounting to floor, groove width 14 mm $(\frac{9}{16})$ , black plastic | 1      | 14711 |
|   | Suspension assembly locking wrench                                                                    | 1      | 14861 |

#### Top tracks

| Caution: Hole positions vary. |                                                  | mm/inch                                    | code  |
|-------------------------------|--------------------------------------------------|--------------------------------------------|-------|
|                               | Top track, alu plain<br>anodized, predrilled     | 4000 (13'1 ½")                             | 20988 |
|                               |                                                  | 6000 (19'8 <sup>7</sup> / <sub>32</sub> ") | 20612 |
|                               |                                                  | cut to size                                | 20990 |
|                               | Connecting bolts for top tracks, set of 2 pieces |                                            | 21347 |