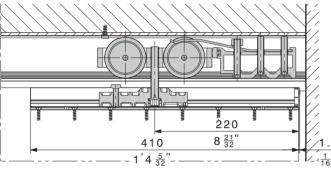

To spread out the door weight for heavy sliding doors a continuous suspension profile can be used.

Set comprising

|   |                                                                                                       | pieces | code  |
|---|-------------------------------------------------------------------------------------------------------|--------|-------|
|   | Two-wheeled trolley, M12, with plastic wheels                                                         | 2      | 20731 |
|   | Top fixed suspension 410 mm (1'4 $\frac{5}{32}$ "), with plate and hanger bolt M12                    | 2      | 21005 |
|   | Cover cap for top fixed suspension, plastic anthracit-grey RAL 7016                                   | 2      | 20907 |
|   | Track stop, adjustable retaining force                                                                | 1      | 20995 |
| 0 | Screw-on rubber door stop                                                                             | 1      | 13114 |
|   | Guide, rattle proof, for screw mounting to floor, groove width 14 mm $(\frac{9}{16})$ , black plastic | 1      | 14711 |
|   | Suspension assembly locking wrench                                                                    | 1      | 14861 |