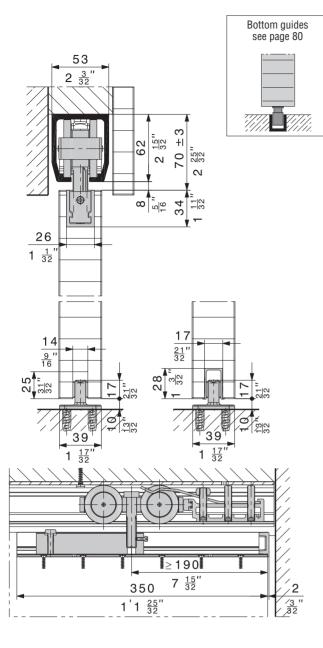

# Hardware system for wooden sliding doors weighing up to 160 kg (352 lbs.). For low headroom applications.

The HAWA-Junior 160/B is a hardware system with top fixed suspension for low headroom applications and for sliding doors with a weight of up to 160 kg (352 lbs.).

## Features of the HAWA-Junior 160/B

- Top fixed suspension
- Low headroom applications
- · Light and silent action
- Adjustable vertically  $\pm 3 \text{ mm} \left(\frac{1}{8}\right)$
- Track stop, adjustable retaining force

#### Set comprising

|         |                                                                                                                  | pieces | code  |
|---------|------------------------------------------------------------------------------------------------------------------|--------|-------|
|         | Two-wheeled trolley, M14,<br>with plastic wheels, with hanger<br>bolt M14                                        | 2      | 10424 |
|         | Top fixed supension, with plate, M14                                                                             | 2      | 10491 |
|         | Cover cap for top fixed suspension, plastic anthracit-grey RAL 7016                                              | 2      | 20907 |
| ST STAR | Track stop, adjustable retaining force                                                                           | 1      | 10639 |
| 6       | Screw-on rubber door stop                                                                                        | 1      | 13114 |
|         | Guide, rattle proof, for screw mounting to floor, groove width 14 mm $\left(\frac{9}{16}\right)$ , black plastic | 1      | 14711 |