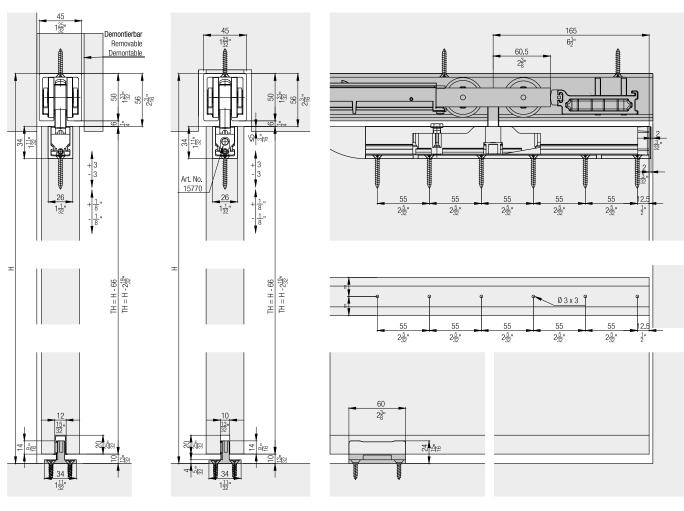

# Set for 1 wooden door up to 120 kg (264 lbs.)

|                               |                                                                                   |       |       | No.   |
|-------------------------------|-----------------------------------------------------------------------------------|-------|-------|-------|
| Hawa Junior 120 B, for 1 door |                                                                                   |       | 25908 |       |
| Hawa Junior 120<br>for 1 door | Hawa Junior 120 B, with 2 track stoppers, for 1 door                              |       |       | 26042 |
| Set consisting                | of:                                                                               | 25908 | 26042 | No.   |
|                               | Two-wheeled running<br>gear, M12, plastic<br>wheels                               | 2     | 2     | 25900 |
|                               | Track stopper,<br>with adjustable<br>retention spring                             | 1     | 2     | 14858 |
| - and a                       | Suspension profile,<br>with plate M12                                             | 2     | 2     | 14934 |
|                               | Cover cap for glass<br>suspension profile,<br>plastic, anthracite                 | 2     | 2     | 20907 |
|                               | Bottom guide, zero<br>tolerance, groove width<br>10 mm (13/32"),<br>plastic black | 1     | 1     | 14427 |
| $\overbrace{)}$               | Screw-on rubber<br>door stop                                                      | 1     | 1     | 10629 |
| 2                             | Suspension assembly locking wrench                                                | 1     | 1     | 14861 |

# **Running tracks**

|     |                                                      | mm<br>(inch)             | No.   |
|-----|------------------------------------------------------|--------------------------|-------|
| ··· | Running track,<br>aluminum, anodized,<br>pre-drilled | 2,500<br>(8' 2 7/16'')   | 14866 |
|     |                                                      | 3,000<br>(9' 10 1/8 '')  | 14867 |
|     |                                                      | 4,000<br>(13' 1 15/32'') | 14868 |
|     |                                                      | 6,000<br>(19' 8 7/32'')  | 14869 |
|     |                                                      | cut to<br>size           | 14871 |

#### Hawa Junior 120 angled profile for wall mounting

The intelligent wall mounting with the new angled profile for Hawa Junior running tracks for a door weight of up to 120 kg (264 lbs.).