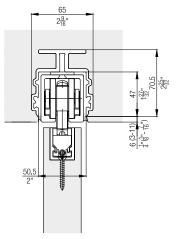

# Fitting for top-running wooden doors up to 120 kg (264 lbs.), with surface mounted running track or running track flush with the ceiling. Optionally with soft and self closing mechanism. Wall or ceiling mounting. Minimal installation height.

#### Installation examples