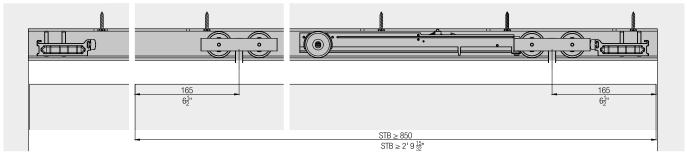

# **Running tracks**

|     |                                                      | mm<br>(inch)             | No.   |
|-----|------------------------------------------------------|--------------------------|-------|
| ··· | Running track,<br>aluminum, anodized,<br>pre-drilled | 2,500<br>(8' 2 7/16'')   | 14866 |
|     |                                                      | 3,000<br>(9' 10 1/8 '')  | 14867 |
|     |                                                      | 4,000<br>(13' 1 15/32'') | 14868 |
|     |                                                      | 6,000<br>(19' 8 7/32'')  | 14869 |
|     |                                                      | cut to<br>size           | 14871 |

# SoftMove 120 soft closing mechanism

Completely integrated into the running track, the SoftMove decelerates sliding doors and draws them into their final position.