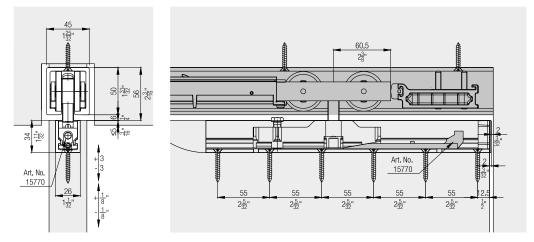

#### Accessories

|         |                                                                                             | No.   |
|---------|---------------------------------------------------------------------------------------------|-------|
| <u></u> | Cover cap, chrome-plated, matt, suitable to both sides                                      | 25332 |
|         | Bottom door stopper, with centering, stainless steel look                                   | 21473 |
|         | Bottom door stopper, with centering, chrome-plated, matt                                    | 20773 |
| l°,     | Hawa assembly wegde, for 1 door                                                             | 15770 |
|         | Bottom guide, rattle proof,<br>groove width 10 mm (13/32"),<br>plastic, black, 10-piece set | 25958 |

#### Mounting wedge