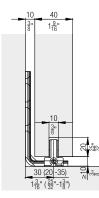

#### Hawa Junior 120 angled profile for wall mounting

The intelligent wall mounting with the new angled profile for Hawa Junior running tracks for a door weight of up to 120 kg (264 lbs.).