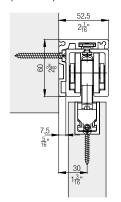

#### Accessories

|         |                                                                                             | No.   |
|---------|---------------------------------------------------------------------------------------------|-------|
| <u></u> | Cover cap, chrome-plated, matt, suitable to both sides                                      | 25332 |
|         | Bottom door stopper, with centering, stainless steel look                                   | 21473 |
|         | Bottom door stopper, with centering, chrome-plated, matt                                    | 20773 |
| l°,     | Hawa assembly wegde, for 1 door                                                             | 15770 |
|         | Bottom guide, rattle proof,<br>groove width 10 mm (13/32"),<br>plastic, black, 10-piece set | 25958 |