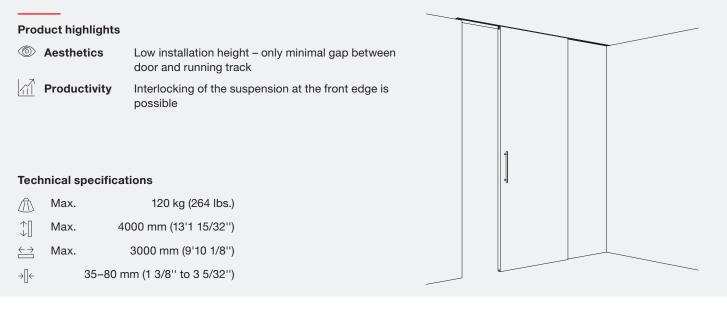

# Fitting for top-running wooden doors up to 120 kg (264 lbs.), with surface mounted running track or running track flush with the ceiling. Optionally with soft and self closing mechanism. Wall or ceiling mounting. Minimal installation height.

#### Hawa Junior 120 angled profile for wall mounting

The intelligent wall mounting with the new angled profile for Hawa Junior running tracks for a door weight of up to 120 kg (264 lbs.).

# Hawa Adapto 120 concrete casting system

The Hawa Adapto 120 concrete casting system can be easily and efficiently integrated into the building shell and allows Hawa Junior 120 running tracks to be installed flush with the ceiling.