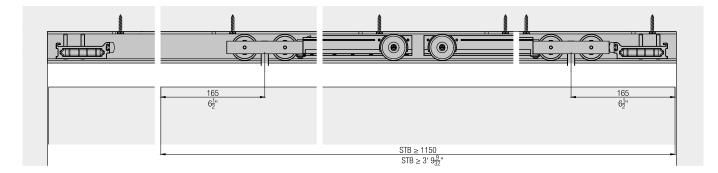

0 angled profile for wall mounting

The intelligent wall mounting with the new angled profile for Hawa Junior running tracks for a door weight of up to 120 kg (264 lbs.).



# Hawa Adapto 120 concrete casting system

The Hawa Adapto 120 concrete casting system can be easily and efficiently integrated into the building shell and allows Hawa Junior 120 running tracks to be installed flush with the ceiling.



#### Hawa Confort 120

The convenient solution to an old problem. Inadequate fastening options in brittle sub-floors or in the area of floor heating. This bottom guide is mounted on the wall.





#### Mounting wedge



# SoftMove 120 soft closing mechanism

Completely integrated into the running track, the SoftMove decelerates sliding doors and draws them into their final position.





#### Accessories

- Hawa Junior bottom guides for wall mounting from page 508
- Lock solutions from page 511
- General accessories from page 518

# Planning/execution

Further information about the product can be found on www.hawa.com.