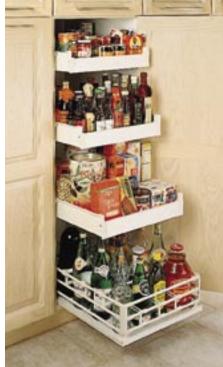

Virtually unlimited storage solutions are possible with the range of heights, lengths and optional accessories in the METABOX program. Within this comprehensive system, everything stored is easy to access and even small or bulky items are handled with ease.