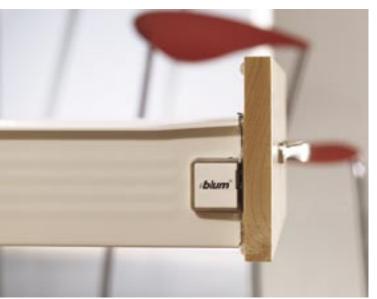

Drawer fronts are quickly and easily mounted.

Tilt adjustment by turning the gallery rails.

Adjustments are fast, precise and simple.

Gallery cross rails are easily secured into position.