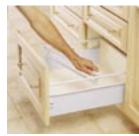

Virtually unlimited storage solutions are possible with the range of heights, lengths and optional accessories in the METABOX program. Within this comprehensive system, everything stored is easy to access and even small or bulky items are handled with ease.

METABOX 's design complements the style of frameless cabinetry that has gained popularity because of its effective use of cabinetry interior room. Since it is fully compatible with the 32mm cabinet construction system, the METABOX program makes installation quick and precise.