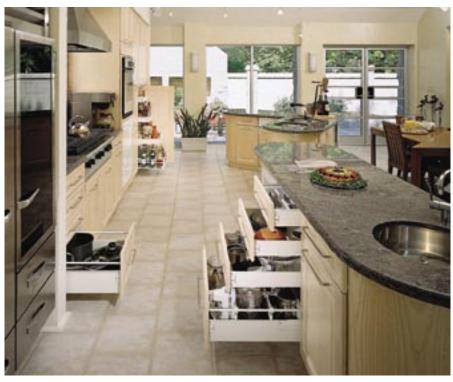

## Efficient storage in contemporary styling

The spacious layout of this kitchen permits a variety of customized storage solutions. From the largest pot to the smallest bottle, everything has a place in the METABOX program. And with the durable epoxy-coated drawer sides, this kitchen will keep its good looks for years to come.

Virtually unlimited storage solutions are possible with the range of heights, lengths and optional accessories in the METABOX program. Within this comprehensive system, everything stored is easy to access and even small or bulky items are handled with ease.

METABOX 's design complements the style of frameless cabinetry that has gained popularity because of its effective use of cabinetry interior room. Since it is fully compatible with the 32mm cabinet construction system, the METABOX program makes installation quick and precise.