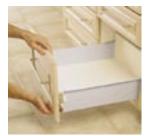

Drawer fronts are quickly and easily mounted.

Tilt adjustment by turning the gallery rails.

Adjustments are fast, precise and simple.

Gallery cross rails are easily secured into position.