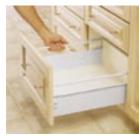

Drawer fronts are quickly and easily mounted.

Tilt adjustment by turning the gallery rails.

Adjustments are fast, precise and simple.

Gallery cross rails are easily secured into position.