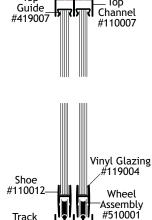

## Model #610007-01 Model #610007-02

Economy assembly using one piece double track

RIS

Channel

#110007

Top

Guide

#419007

## Model #610099-01 Model #610099-02

Standard rolling door assembly

RIS

Тор

Channel #110007

Top

Guide

#419007 **1** 