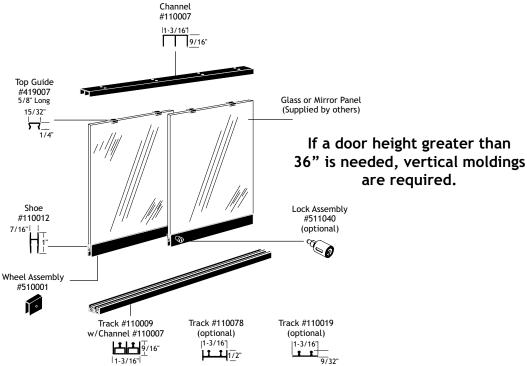

Rolling Doors

## Model #610005-01\* Model #610005-02\*

Standard assembly with removable track designed for easy cleaning

Top

Track

#110009

Channel

## Model #610007-01 Model #610007-02

Economy assembly using one piece double track

RIS

Channel

#110007

Top

Guide

#419007

## Model #610099-01 Model #610099-02

Standard rolling door assembly

RIS

Тор

Channel #110007

Top

Guide

#419007 **1** 

## Notes: • Model # -01 indicates that components are fabricated prior to shipping per customer's dimensions

- Model # -02 indicates that components are shipped as 12' lengths
- Model #610005 has several jamb options that would affect glass size. Please contact Stylmark Customer Care for assistance.