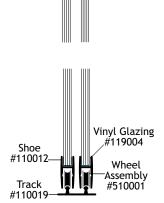

## Model #610005-01\* Model #610005-02\*

Standard assembly with removable track designed for easy cleaning

Top

Track

#110009

Channel