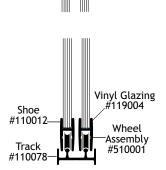

## Model #610005-01\* Model #610005-02\*

Standard assembly with removable track designed for easy cleaning

Top

Track

#110009

Channel