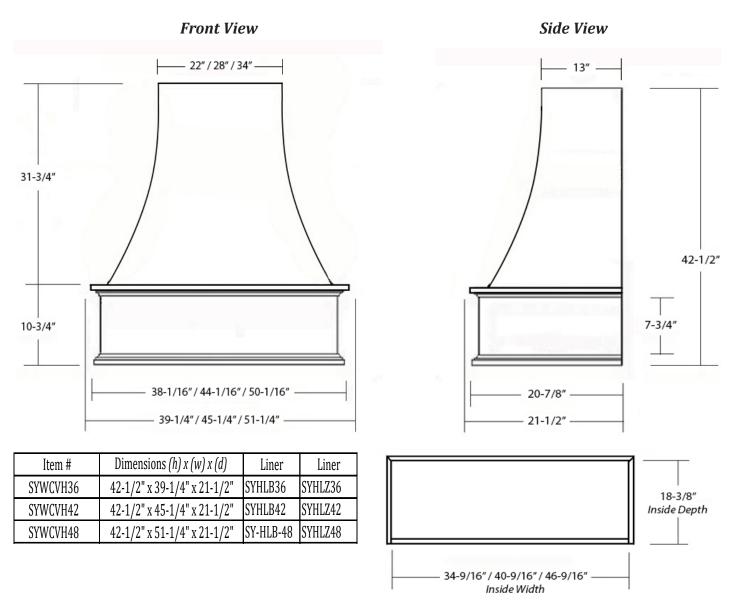

## **Epicurean Chimney Range Hood**

- Veneer, Hardwood Plywood and Solid Lumber Construction
- 1/2" Rear Plywood Stretchers for wall mounting
- Accepts SY-HLB series Powder Coated or Stainless Steel Liners (sold separately)
- Select from 250, 390 and 500 CFM Broan Ventilation power packs (sold separately) or
- Ascension 350SL, 350SS, and 500SS CFM Ventilation power packs (sold separately) or
- 36" models accept Z-Line 900 CFM Professional Ventilators (requires HLZ series Liners)
- 42" and 48" models accept Z-Line 1200 CFM Professional Ventilators (requires HLZ series Liners)
- Available in Alder, Cherry, Hickory, Maple and Red Oak
- Optional 12", 24" and 36" height Chimney Extensions available
- Base section will accommodate Ornament sizes up to 6" x 24"