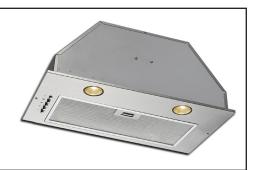

# SYHVA350SL **POWER PACK**

#### **FEATURES**

- Silver Powder Coated Finish
- 3 Speed motor
- 350 CFM
- 6" Outlet (Transition piece with backdraft damper to round ducting included)
- 2 Directional Lights
- Halogen (50 watt) lamps included
- Aluminum Mesh Filter (dishwasher safe)
- Power supply cord included
- **Push Button Controls**
- 1 Year Warranty
- Use with SY-HLB or SY-HLT series Liners
- Will accommodate cook-tops with up to 35,000 BTU output