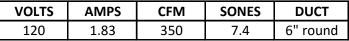

Fan must be equipped with Aluminum Mesh Filter.

Air delivery to be at least 350 CFM and sound levels not greater than 7.4 Sones.

Unit shall be ETL listed.

| VOLTS | AMPS | CFM | SONES | DUCT     |          |
|-------|------|-----|-------|----------|----------|
| 120   | 1.83 | 350 | 7.4   | 6" round | 10-5/8"  |
|       |      |     |       |          | 10-0/0   |
|       |      |     |       |          | 19-9/32" |