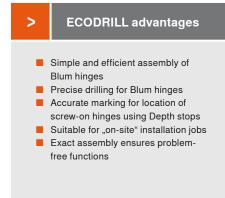

#### Precise Blum hinge drilling with ECODRILL

ECODRILL is a rugged hand tool that is well suited for use at the installation site. With ECODRILL you are guaranteed to drill the exact Blum drilling pattern for any hinge. This enables the efficient assembly of INSERTA, EXPANDO and screw-on hinges.

#### ECODRILL for fast and precise assembly

Once you have marked the desired hinge location, ECODRILL is simply locked onto the work-piece using the clamping levers. The Blum pattern can than be drilled using a standard hand drill. The Depth Stops on ECODRILL can also be used to mark locations for any Blum screw-on hinge.

#### Precise pre-drilling

Using ECODRILL, hinge drilling is exact and easy. ECODRILL is the ideal tool for INSERTA and EXPANDO hinges.

#### Optional marking

Using optional Depth Stops on the 8 mm drill bits, enables you to clearly mark location holes for screw-on hinges