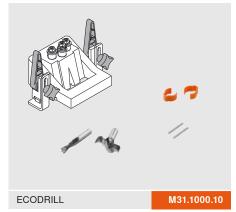

#### **ECODRILL** includes:

- 1 pc. ECODRILL drilling template
- 1 pc. 35 mm Ø drill bit for fittings
- 2 pc. 8 mm Ø drill bit for dowels
- 2 pc. Allen keys
- 2 pc. Depth Stops