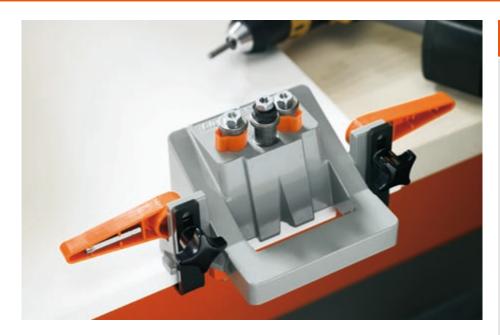

#### Precise Blum hinge drilling with ECODRILL

ECODRILL is a rugged hand tool that is well suited for use at the installation site. With ECODRILL you are guaranteed to drill the exact Blum drilling pattern for any hinge. This enables the efficient assembly of INSERTA, EXPANDO and screw-on hinges.

#### ECODRILL for fast and precise assembly

Once you have marked the desired hinge location, ECODRILL is simply locked onto the work-piece using the clamping levers. The Blum pattern can than be drilled using a standard hand drill. The Depth Stops on ECODRILL can also be used to mark locations for any Blum screw-on hinge.