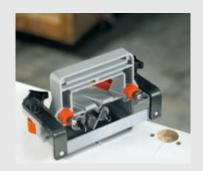

#### Precise pre-drilling

Using ECODRILL, hinge drilling is exact and easy. ECODRILL is the ideal tool for INSERTA and EXPANDO hinges.

#### Optional marking

Using optional Depth Stops on the 8 mm drill bits, enables you to clearly mark location holes for screw-on hinges