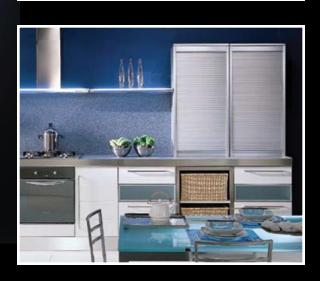

### **ADVANTAGES**

- Modern look blends with aluminum sinks and appliances
- Look and feel of real aluminum or stainless steel
- Can be installed at your counter level
- Smooth, lightweight and quiet operation

## **FEATURES**

- Vertical opening (from bottom to top)
- Two width size available, 30" and 36"
- System components available in aluminum or stainless steel finish
- Genuine metal extrusion on polymer base for a true metallic finish in either aluminum or stainless steel color
- Ready-to-fit, can be installed easily in just a few steps