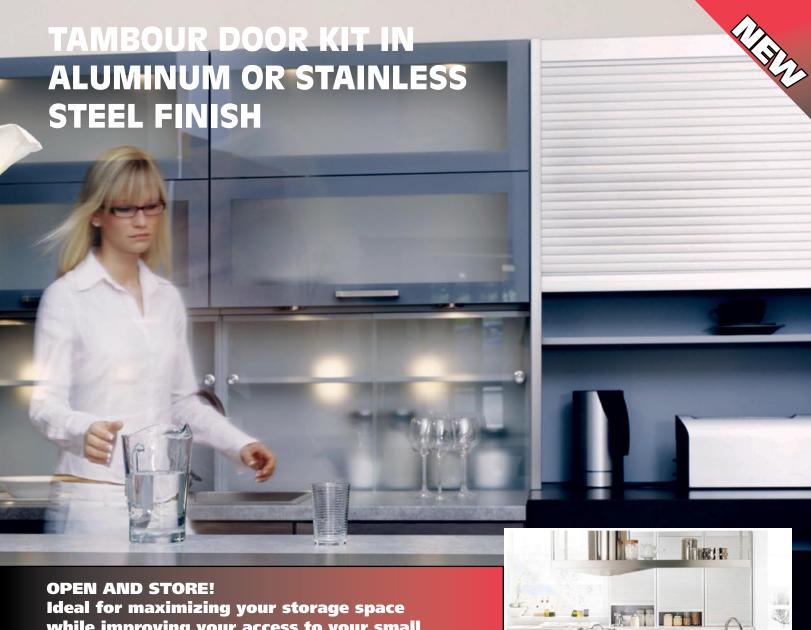

### **ADVANTAGES**

- Modern look blends with aluminum sinks and appliances
- Look and feel of real aluminum or stainless steel
- Can be installed at your counter level
- Smooth, lightweight and quiet operation

## **FEATURES**

- Vertical opening (from bottom to top)
- Two width size available, 30" and 36"
- System components available in aluminum or stainless steel finish
- Genuine metal extrusion on polymer base for a true metallic finish in either aluminum or stainless steel color
- Ready-to-fit, can be installed easily in just a few steps