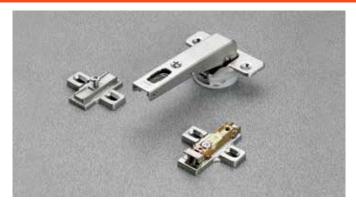

## **Technical information**

Hinges with integrated soft-close mechanism in the hinge cup.

#### Crampon hinges.

For cabinet sides with 37x32 mm standard drilling. Hinges for min. 16 mm thick doors. 13.5 mm deep cup.

110° opening.

Possible drilling distance on the door (K): from 3 to 6 mm. Compatible with all traditional Series 200 mounting plates and with all Domi snap-on mounting plates.