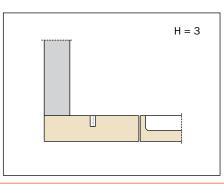

## **Technical information**

Hinges with integrated soft-close mechanism in the hinge cup.

#### Crampon hinges.

For cabinet sides with 37x32 mm standard drilling. Hinges for min. 16 mm thick doors. 13.5 mm deep cup.

110° opening.

Possible drilling distance on the door (K): from 3 to 6 mm. Compatible with all traditional Series 200 mounting plates and with all Domi snap-on mounting plates.

## Packing

Boxes 150 pcs. Pallets 3.600 pcs.

61 mm for Series 200 mounting plates. 70 mm for Domi snap-on mounting plates. 74 mm for Domi snap-on mounting plates with back cam.







# H090C7P6ND9AC



Heights of mounting plates for every assembly.