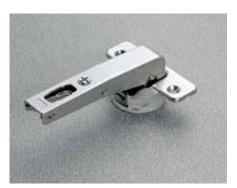

## **Technical information**

Hinges with integrated soft-close mechanism in the hinge cup.

#### Crampon hinges.

For cabinet sides with 37x32 mm standard drilling. Hinges for min. 16 mm thick doors. 13.5 mm deep cup.

110° opening.

Possible drilling distance on the door (K): from 3 to 6 mm. Compatible with all traditional Series 200 mounting plates and with all Domi snap-on mounting plates.