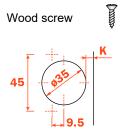

#### Crampon hinges.

For cabinet sides with 37x32 mm standard drilling. Hinges for min. 16 mm thick doors. 13.5 mm deep cup.

110° opening.

Possible drilling distance on the door (K): from 3 to 6 mm. Compatible with all traditional Series 200 mounting plates and with all Domi snap-on mounting plates.