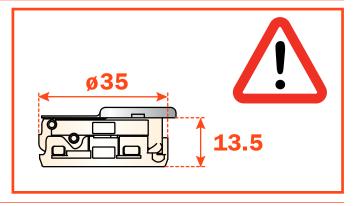

#### Crampon hinges.

For cabinet sides with 37x32 mm standard drilling. Hinges for min. 16 mm thick doors. 13.5 mm deep cup.

110° opening.

Possible drilling distance on the door (K): from 3 to 6 mm. Compatible with all traditional Series 200 mounting plates and with all Domi snap-on mounting plates.