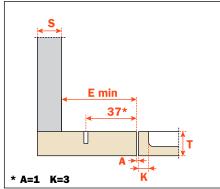

#### Crampon hinges.

For cabinet sides with 37x32 mm standard drilling. Hinges for min. 16 mm thick doors. 13.5 mm deep cup.

110° opening.

Possible drilling distance on the door (K): from 3 to 6 mm. Compatible with all traditional Series 200 mounting plates and with all Domi snap-on mounting plates.