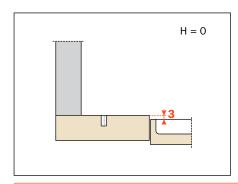

## **Technical information**

Hinges with integrated soft-close mechanism in the hinge cup.

#### Crampon hinges.

For cabinet sides with 37x32 mm standard drilling. Hinges for min. 16 mm thick doors. 13.5 mm deep cup.

110° opening.

Possible drilling distance on the door (K): from 3 to 6 mm. Compatible with all traditional Series 200 mounting plates and with all Domi snap-on mounting plates.

## Packing

Boxes 150 pcs. Pallets 3.600 pcs.

61 mm for Series 200 mounting plates. 70 mm for Domi snap-on mounting plates. 74 mm for Domi snap-on mounting plates with back cam.







# H090C7P6ND9AC



Heights of mounting plates for every assembly.