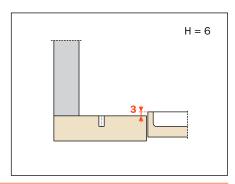

## **Technical information**

Hinges with integrated soft-close mechanism in the hinge cup.

#### Crampon hinges.

For cabinet sides with 37x32 mm standard drilling. Hinges for min. 16 mm thick doors. 13.5 mm deep cup.

110° opening.

Possible drilling distance on the door (K): from 3 to 6 mm. Compatible with all traditional Series 200 mounting plates and with all Domi snap-on mounting plates.

## Packing

Boxes 150 pcs. Pallets 3.600 pcs.

61 mm for Series 200 mounting plates. 70 mm for Domi snap-on mounting plates. 74 mm for Domi snap-on mounting plates with back cam.







# H090C7P6ND9AC



Heights of mounting plates for every assembly.