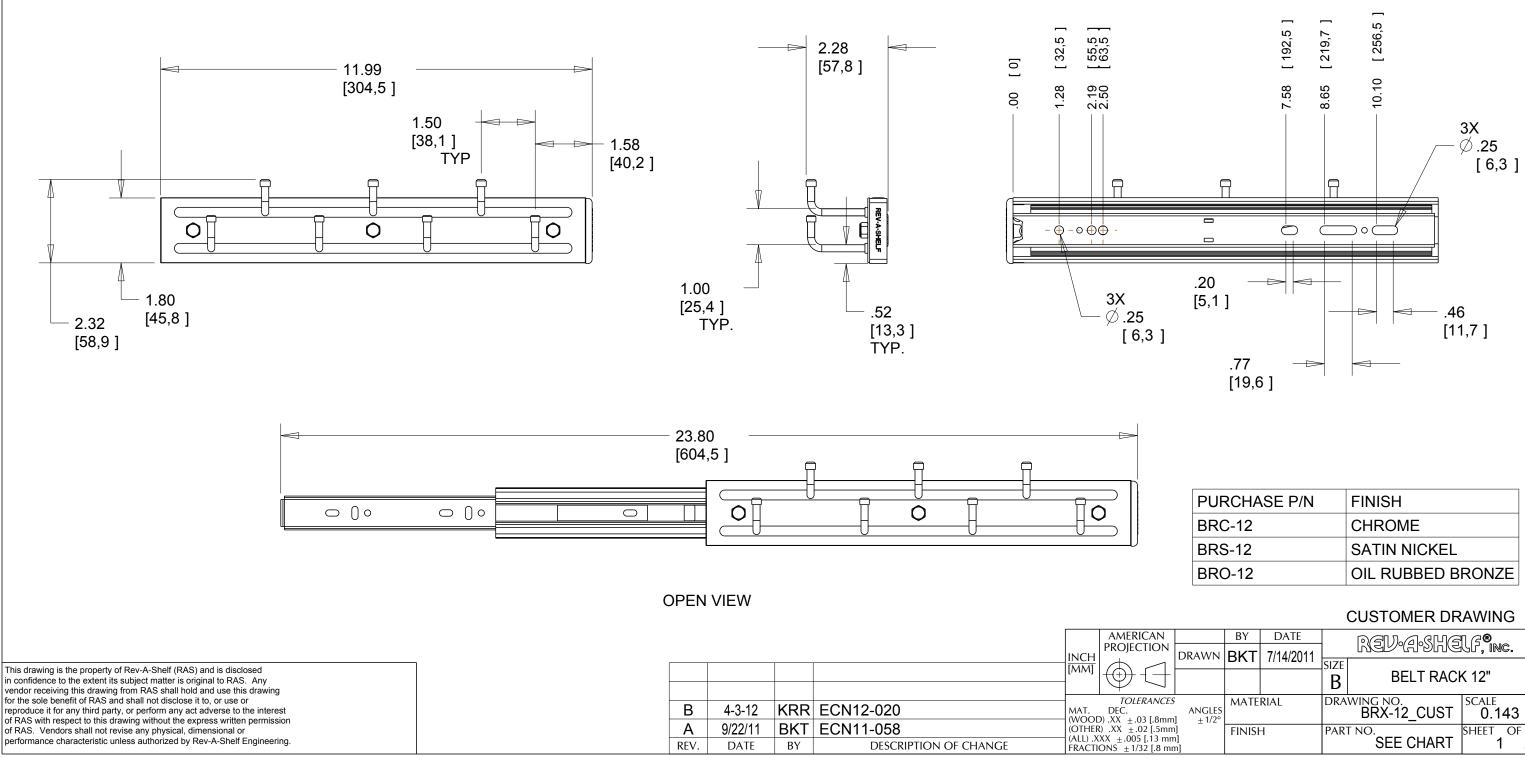

## NOTE: SHOWN FOR RIGHT WALL MOUNT. FOR LEFT WALL MOUNT: REMOVE ACORN NUTS, ROTATE FRONT PLATE 180°

AND RE-INSTALL ACORN NUTS.

| PURCHASE P/N | FINISH            |
|--------------|-------------------|
| BRC-12       | CHROME            |
| BRS-12       | SATIN NICKEL      |
| BRO-12       | OIL RUBBED BRONZE |

| ١N                     |       | BY     | DATE      |      | ୭୧୩୬୯୯୯                 | ⊺ <b>∂®</b>    |
|------------------------|-------|--------|-----------|------|-------------------------|----------------|
| ON                     | DRAWN | BKT    | 7/14/2011 |      | REV-A-SHELF, inc.       |                |
| 1                      |       |        | 1/14/2011 | SIZE |                         | ( ) 0 "        |
| $ \exists$             |       |        |           | B    | BELT RACH               | K 12"          |
| NCES<br>.8mm           |       | MATE   | RIAL      | DRA  | WING NO.<br>BRX-12_CUST | SCALE<br>0.143 |
| .5mm<br>3 mm<br>[.8 mn |       | FINISH | 1         | PAR  | SEE CHART               | SHEET OF 1 2   |