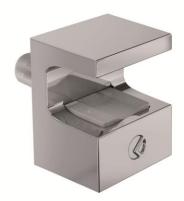

### KRISTAL Glass Shelf Support

KRISTAL is a glass shelf support boasting a unique design with fresh, modern aesthetics.

### **Advantages/Benefits**

- ✓ Allows furniture to be delivered with the shelves pre-mounted.
- ✓ Comes with two layers of soft engineering plastic on both the upper and the lower sides, locks the shelf perfectly, and reduces the risk of damage to the shelf.
- ✓ Locking and unlocking the shelf is quick and easy with KRISTAL.
- ✓ Made of zinc alloy.
- ✓ Exclusive to Richelieu.

| Product number | Glass Thickness          | Fixing    | Finish        |
|----------------|--------------------------|-----------|---------------|
| 161130140      | 5 to 6mm (3/16" to 1/4") | Ø 5mm pin | Bright Chrome |