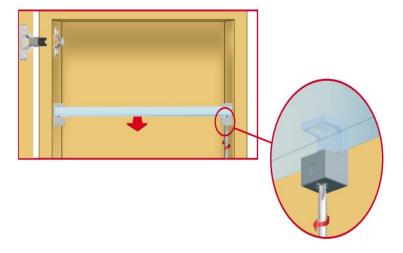

#### SHELF ASSEMBLING AND REPOSITIONING

SHELF REMOVAL

REMOVE THE DOOR FIRST AND UNSCREW THE METAL LOCKING INSERT ANTICLOCKWISE UNTIL YOU CAN EASE THE GLASS OUT.

SHELF REPOSITIONING
TO REPOSITION THE SHELF REPEAT OPERATIONS AS SHOWN IN PCS. 2-3.