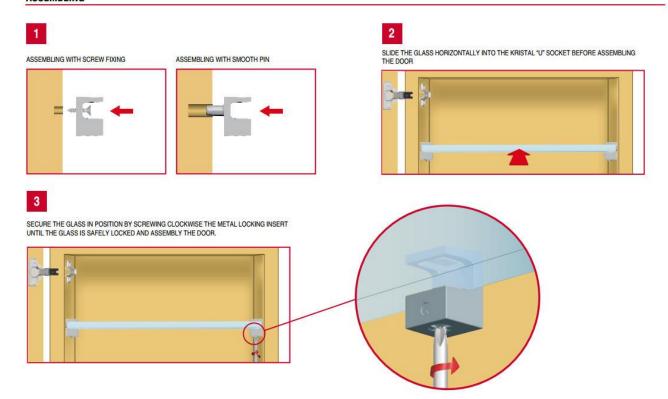

#### **ASSEMBLING**

# KRISTAL Glass Shelf Support

**Assembly** 

#### SHELF ASSEMBLING AND REPOSITIONING

SHELF REMOVAL

REMOVE THE DOOR FIRST AND UNSCREW THE METAL LOCKING INSERT ANTICLOCKWISE UNTIL YOU CAN EASE THE GLASS OUT.

SHELF REPOSITIONING
TO REPOSITION THE SHELF REPEAT OPERATIONS AS SHOWN IN PCS. 2-3.