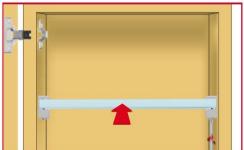

#### SHELF ASSEMBLING AND REPOSITIONING

SHELF REMOVAL

REMOVE THE DOOR FIRST AND UNSCREW THE METAL LOCKING INSERT ANTICLOCKWISE UNTIL YOU CAN EASE THE GLASS OUT.

SHELF REPOSITIONING
TO REPOSITION THE SHELF REPEAT OPERATIONS AS SHOWN IN PCS. 2-3.