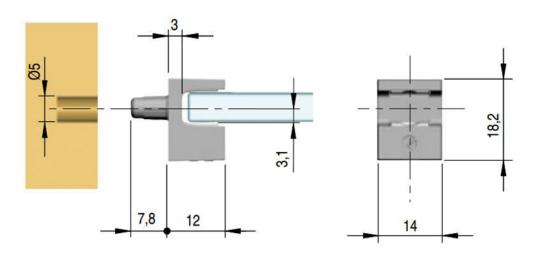

### **Technical drawing & Assembly**

| Product number | Glass Thickness          | Fixing    | Finish        |
|----------------|--------------------------|-----------|---------------|
| 161130140      | 5 to 6mm (3/16" to 1/4") | Ø 5mm pin | Bright Chrome |