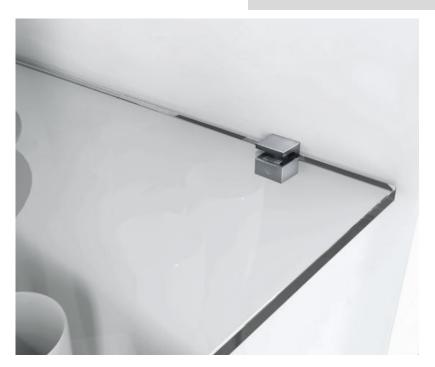

### KRISTAL Glass Shelf Support

KRISTAL is a glass shelf support boasting a unique design with fresh, modern aesthetics.

### **Advantages/Benefits**

- ✓ Allows furniture to be delivered with the shelves pre-mounted.
- ✓ Comes with two layers of soft engineering plastic on both the upper and the lower sides, locks the shelf perfectly, and reduces the risk of damage to the shelf.
- ✓ Locking and unlocking the shelf is quick and easy with KRISTAL.
- ✓ Made of zinc alloy.
- ✓ Exclusive to Richelieu.