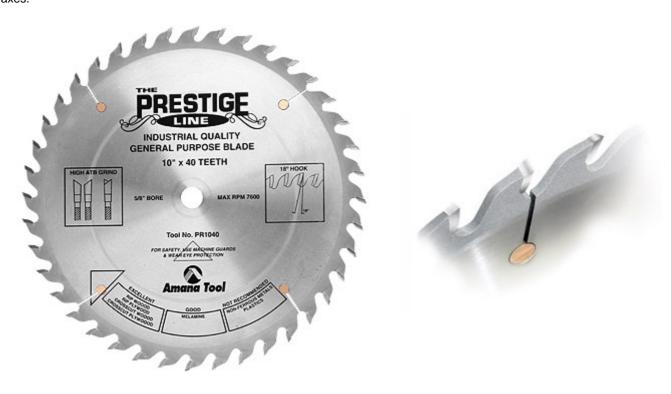

## Prestige<sup>TM</sup> Circular Saw Blade THE SAW BLADE THAT DOES IT ALL!

10" To 12" - 18° Hook - Alternate Top Bevel (ATB) Grind

## Saw blade details:

- •Massive (.105" thick!) tool-steel plate with copper plugs practically eliminates vibration from the saw blade.
  •Precision-ground D-10 carbide teeth (20° ATB, 18° hook) are individually computer-verified for run out of less than 1/10,000" on all axes.