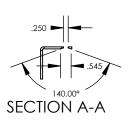

|                                                                                                                                                                                                           |                                                  | DIMENSIONS ARE IN INCHES              |           | NAME | DATE | FASTCAP                          |
|-----------------------------------------------------------------------------------------------------------------------------------------------------------------------------------------------------------|--------------------------------------------------|---------------------------------------|-----------|------|------|----------------------------------|
|                                                                                                                                                                                                           |                                                  | TOLERANCES:<br>ANGULAR: MACH ±.5 deg. | DRAWN     |      |      | IASICAI                          |
| PROPRIETARY AND CONFIDENTIAL  THE INFORMATION CONTAINED IN THIS  DRAWING IS THE SOLE PROPERTY OF FastCap. ANY REPRODUCTION IN PART OR AS A WHOLE WITHOUT THE WRITTEN PERMISSION OF FastCap IS PROHIBITED. | TWO PLACE DECIMAL ±.01 THREE PLACE DECIMAL ±.005 | ENG APPR.                             |           |      |      |                                  |
|                                                                                                                                                                                                           | PROPRIETARY AND CONFIDENTIAL                     | FOUR PLACE DECIMAL ±.0010             | MFG APPR. |      |      |                                  |
|                                                                                                                                                                                                           | DRAWING IS THE SOLE PROPERTY OF                  | MATERIAL                              | Q.A.      |      |      |                                  |
|                                                                                                                                                                                                           |                                                  |                                       | COMMENTS  |      |      |                                  |
|                                                                                                                                                                                                           | OR AS A WHOLE WITHOUT THE WRITTEN                |                                       |           |      |      | SIZE DWG. NO.  ASpeed Brace 5x8c |
|                                                                                                                                                                                                           | гекміззіОN Ог газіСар із РКОНІВІТЕД.             | DO NOT SCALE DRAWING                  |           |      |      | SCALE:1:5 WEIGHT: SHEET 1 OF 1   |