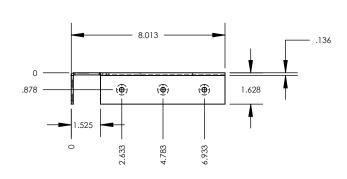

|                                                                                                                                                                                                           |                                                  | DIMENSIONS ARE IN INCHES              |           | NAME | DATE | FASTCAP                          |
|-----------------------------------------------------------------------------------------------------------------------------------------------------------------------------------------------------------|--------------------------------------------------|---------------------------------------|-----------|------|------|----------------------------------|
|                                                                                                                                                                                                           |                                                  | TOLERANCES:<br>ANGULAR: MACH ±.5 deg. | DRAWN     |      |      | IASICAI                          |
| PROPRIETARY AND CONFIDENTIAL  THE INFORMATION CONTAINED IN THIS  DRAWING IS THE SOLE PROPERTY OF FastCap. ANY REPRODUCTION IN PART OR AS A WHOLE WITHOUT THE WRITTEN PERMISSION OF FastCap IS PROHIBITED. | TWO PLACE DECIMAL ±.01 THREE PLACE DECIMAL ±.005 | ENG APPR.                             |           |      |      |                                  |
|                                                                                                                                                                                                           | PROPRIETARY AND CONFIDENTIAL                     | FOUR PLACE DECIMAL ±.0010             | MFG APPR. |      |      |                                  |
|                                                                                                                                                                                                           | DRAWING IS THE SOLE PROPERTY OF                  | MATERIAL                              | Q.A.      |      |      |                                  |
|                                                                                                                                                                                                           |                                                  |                                       | COMMENTS  |      |      |                                  |
|                                                                                                                                                                                                           | OR AS A WHOLE WITHOUT THE WRITTEN                |                                       |           |      |      | SIZE DWG. NO.  ASpeed Brace 5x8c |
|                                                                                                                                                                                                           | гекміззіОN Ог газіСар із РКОНІВІТЕД.             | DO NOT SCALE DRAWING                  |           |      |      | SCALE:1:5 WEIGHT: SHEET 1 OF 1   |