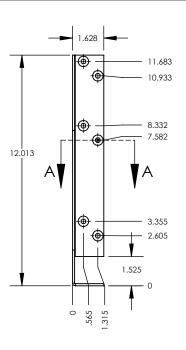

|                                                                                                                                                                                                           |                                                  | DIMENSIONS ARE IN INCHES              |           | NAME | DATE | FASTCAP                          |
|-----------------------------------------------------------------------------------------------------------------------------------------------------------------------------------------------------------|--------------------------------------------------|---------------------------------------|-----------|------|------|----------------------------------|
|                                                                                                                                                                                                           |                                                  | TOLERANCES:<br>ANGULAR: MACH ±.5 deg. | DRAWN     |      |      | IASICAI                          |
| PROPRIETARY AND CONFIDENTIAL  THE INFORMATION CONTAINED IN THIS  DRAWING IS THE SOLE PROPERTY OF FastCap. ANY REPRODUCTION IN PART OR AS A WHOLE WITHOUT THE WRITTEN PERMISSION OF FastCap IS PROHIBITED. | TWO PLACE DECIMAL ±.01 THREE PLACE DECIMAL ±.005 | ENG APPR.                             |           |      |      |                                  |
|                                                                                                                                                                                                           | PROPRIETARY AND CONFIDENTIAL                     | FOUR PLACE DECIMAL ±.0010             | MFG APPR. |      |      |                                  |
|                                                                                                                                                                                                           | DRAWING IS THE SOLE PROPERTY OF                  | MATERIAL                              | Q.A.      |      |      |                                  |
|                                                                                                                                                                                                           |                                                  |                                       | COMMENTS  |      |      |                                  |
|                                                                                                                                                                                                           | OR AS A WHOLE WITHOUT THE WRITTEN                |                                       |           |      |      | SIZE DWG. NO.  ASpeed Brace 5x8c |
|                                                                                                                                                                                                           | гекміззіОN Ог газіСар із РКОНІВІТЕД.             | DO NOT SCALE DRAWING                  |           |      |      | SCALE:1:5 WEIGHT: SHEET 1 OF 1   |