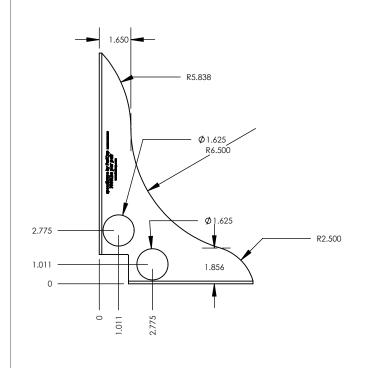

|                                                                                                                                                                                                           |                                                  | DIMENSIONS ARE IN INCHES              |           | NAME | DATE | FASTCAP                          |
|-----------------------------------------------------------------------------------------------------------------------------------------------------------------------------------------------------------|--------------------------------------------------|---------------------------------------|-----------|------|------|----------------------------------|
|                                                                                                                                                                                                           |                                                  | TOLERANCES:<br>ANGULAR: MACH ±.5 deg. | DRAWN     |      |      | IASICAI                          |
| PROPRIETARY AND CONFIDENTIAL  THE INFORMATION CONTAINED IN THIS  DRAWING IS THE SOLE PROPERTY OF FastCap. ANY REPRODUCTION IN PART OR AS A WHOLE WITHOUT THE WRITTEN PERMISSION OF FastCap IS PROHIBITED. | TWO PLACE DECIMAL ±.01 THREE PLACE DECIMAL ±.005 | ENG APPR.                             |           |      |      |                                  |
|                                                                                                                                                                                                           | PROPRIETARY AND CONFIDENTIAL                     | FOUR PLACE DECIMAL ±.0010             | MFG APPR. |      |      |                                  |
|                                                                                                                                                                                                           | DRAWING IS THE SOLE PROPERTY OF                  | MATERIAL                              | Q.A.      |      |      |                                  |
|                                                                                                                                                                                                           |                                                  |                                       | COMMENTS  |      |      |                                  |
|                                                                                                                                                                                                           | OR AS A WHOLE WITHOUT THE WRITTEN                |                                       |           |      |      | SIZE DWG. NO.  ASpeed Brace 5x8c |
|                                                                                                                                                                                                           | гекміззіОN Ог газіСар із РКОНІВІТЕД.             | DO NOT SCALE DRAWING                  |           |      |      | SCALE:1:5 WEIGHT: SHEET 1 OF 1   |