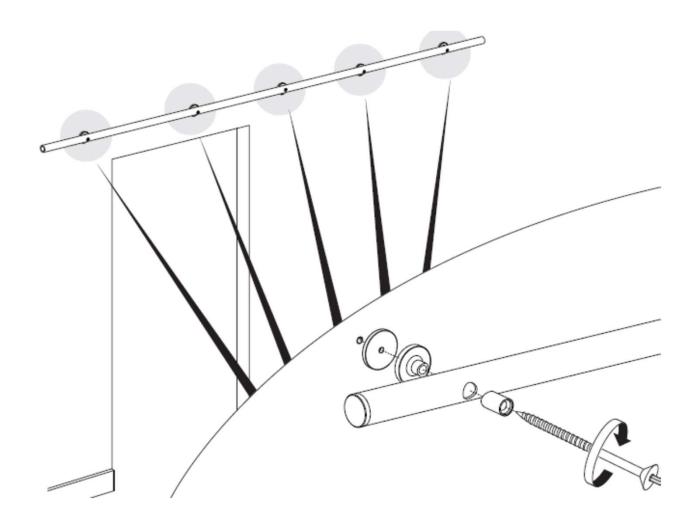

# Track MUST be securely mounted to solid blocking

# TRACK MOUNTING

Do not install directly onto drywall or other hollow wall. Such surfaces are not strong enough to support the total active weight of the rail and door. Every fastener used to attach the rail to the wall must be fastened securely into a structural surface.