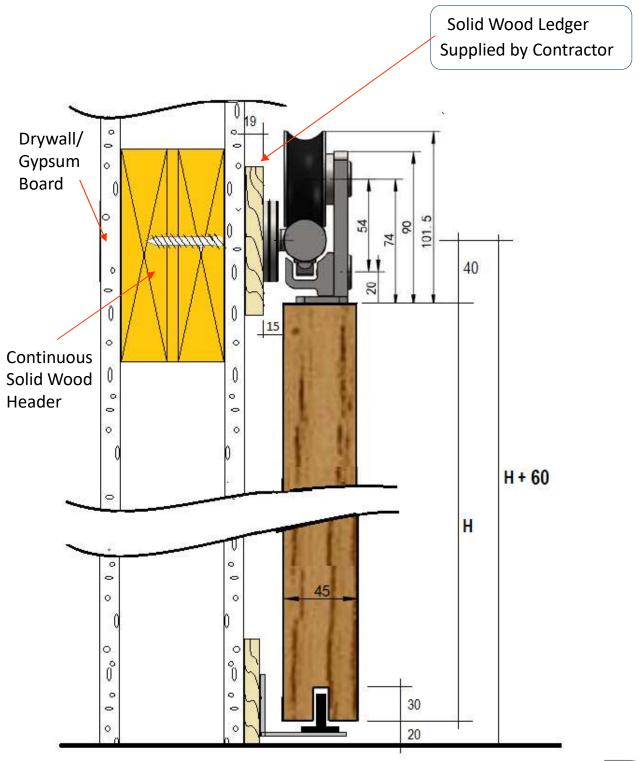

# APPLICATION: MOUNTING TRACK USING SOLID WOOD LEDGER BOARD

### **New Construction:**

- Add a 2x8 minimum solid wood header for entire length of the Track/Rail
- Validate with Local Building Code

### **Existing Construction:**

- Continuous Solid Wood Blocking must be installed along the entire length of the Track/Rail
- Validate with Local Building Code

# APPLICATION: MOUNTING TRACK USING WALL SUPPORT DISCS

Drill 38mm (1-1/2") hole in drywall/gypsum board and Insert disc(s) to appropriate thickness