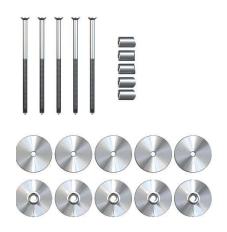

### Item no. 89TY482MSF170S

2.0m (78 3/4") Track set with 5 mounts & spacers Includes:

- 1) 2.0M (78 3/4") Pre-Drilled Round Track
- 2) Soft Close Mechanisms
- 5) Wall Mount Stand-offs
- 5) 6mm x 50mm Shims
- 5) 130mm (5 1/8") fastener screws and collars