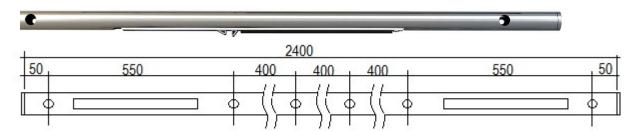

# 2.4 meter Track Set

### Item no. 89TY4724MSF170S

- 2.4m (94 1/2") Track set with 6 mounts & spacers Includes:
- 1) 2.4M (94 1/2") Pre-Drilled Round Track
- 2) Soft Close Mechanisms
- 6) Wall Mount Stand-offs
- 6) 6mm x 50mm Shims
- 6) 130mm (5 1/8") fastener screws and collars