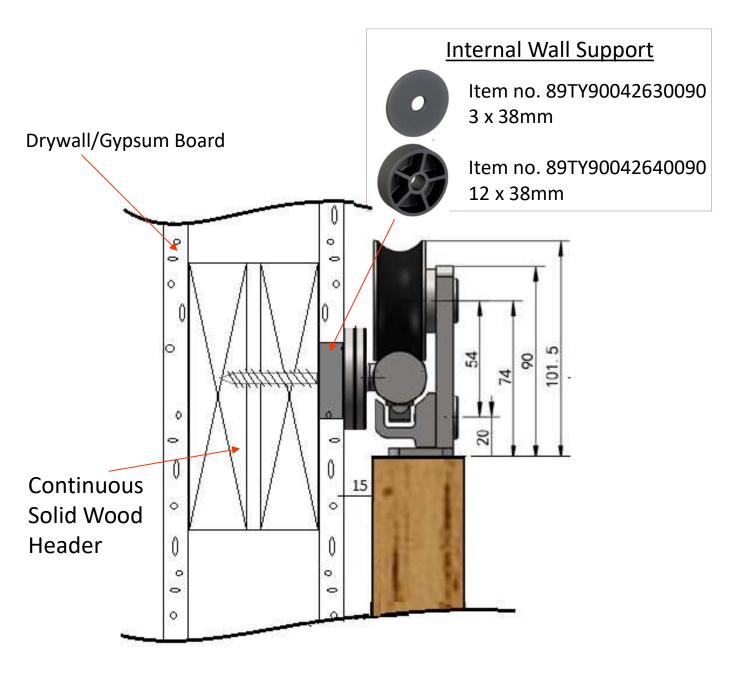

# APPLICATION: MOUNTING TRACK USING WALL SUPPORT DISCS

Drill 38mm (1-1/2") hole in drywall/gypsum board and Insert disc(s) to appropriate thickness

# TRACK MOUNTING

# TRACK MOUNTING

Do not install directly onto drywall or other hollow wall. Such surfaces are not strong enough to support the total active weight of the rail and door. Every fastener used to attach the rail to the wall must be fastened securely into a structural surface.