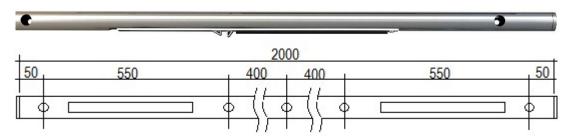

# 2.0 meter Track Set

### Item no. 89TY482MSF170S

2.0m (78 3/4") Track set with 5 mounts & spacers Includes:

- 1) 2.0M (78 3/4") Pre-Drilled Round Track
- 2) Soft Close Mechanisms
- 5) Wall Mount Stand-offs
- 5) 6mm x 50mm Shims
- 5) 130mm (5 1/8") fastener screws and collars