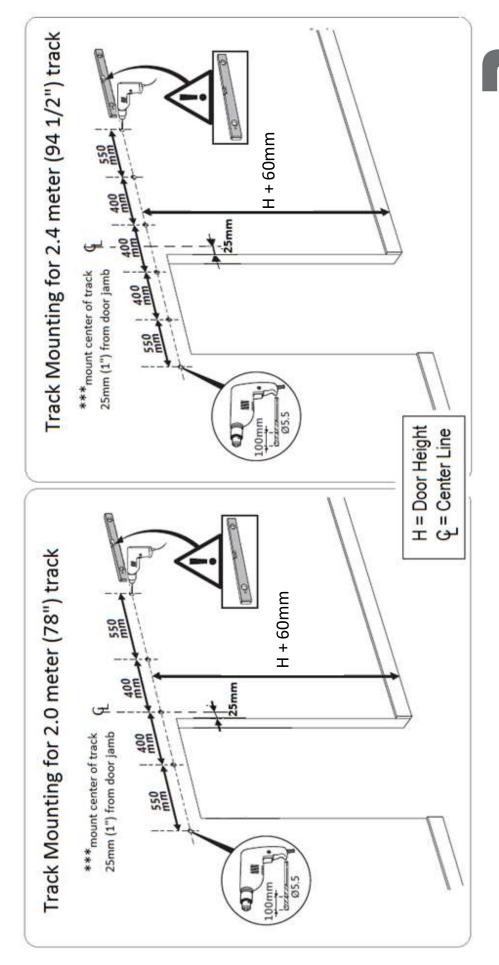

# TRACK MOUNTING

# TRACK MOUNTING

Do not install directly onto drywall or other hollow wall. Such surfaces are not strong enough to support the total active weight of the rail and door. Every fastener used to attach the rail to the wall must be fastened securely into a structural surface.