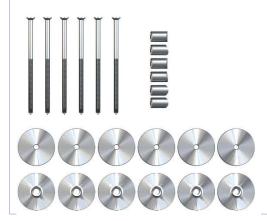

### Item no. 89TY4724MSF170S

- 2.4m (94 1/2") Track set with 6 mounts & spacers Includes:
- 1) 2.4M (94 1/2") Pre-Drilled Round Track
- 2) Soft Close Mechanisms
- 6) Wall Mount Stand-offs
- 6) 6mm x 50mm Shims
- 6) 130mm (5 1/8") fastener screws and collars