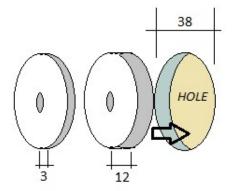

# APPLICATION: MOUNTING TRACK USING WALL SUPPORT DISCS

Drill 38mm (1-1/2") hole in drywall/gypsum board and Insert disc(s) to appropriate thickness