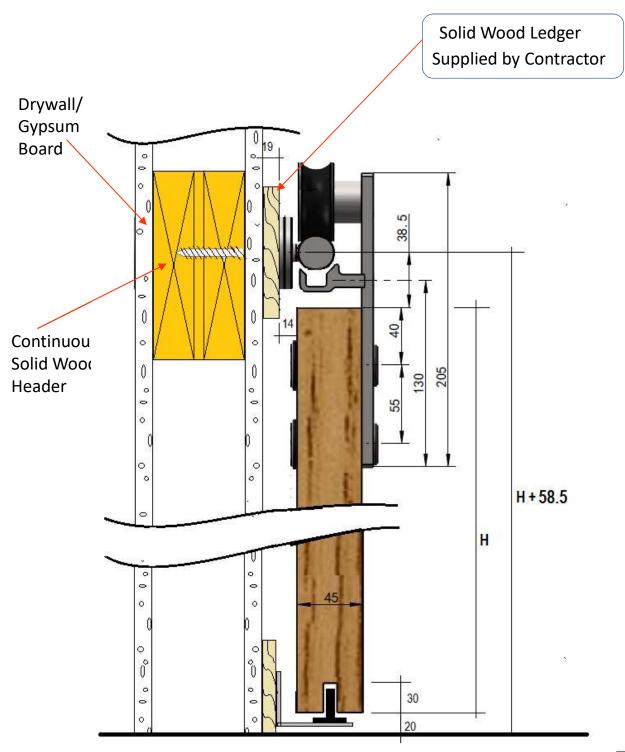

RGO STP - MOUNTING INSTRUCTIONS**



### **Hardware set for 1 wood door**

Item no. 89TY049S2561170

Includes:

**Trolleys** 

Stoppers (left & right)

**Activator** 

Wall/Floor guide

**Hex Keys** 

Spanner Wrench



#### **TECHNICAL DATA**

Door Thickness: 35 to 45mm (1 3/8" - 1 3/4") Weight Capacity per Door: max. 80 kg (176 lbs)

Trolley Type: Ball Bearing

Track & Hardware Finish: Stainless Steel

#### **NOTES**

The ALBERGO sliding systems is designed for interior use only. The finish is not guaranteed in exterior applications, marine and polluted environments.

The intention for this document is to provide a guide for installation and assembly. The Contractor is responsible to determine what is best for the application.

# APPLICATION: MOUNTING TRACK USING SOLID WOOD LEDGER BOARD