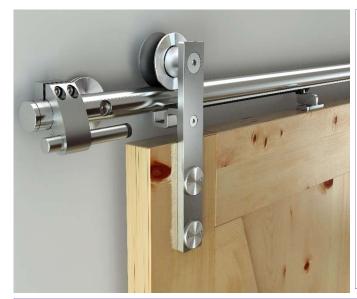

### **Hardware set for 1 wood door**

Item no. 89TY049S2561170

Includes:

**Trolleys** 

Stoppers (left & right)

**Activator** 

Wall/Floor guide

**Hex Keys** 

#### **TECHNICAL DATA**

Door Thickness: 35 to 45mm (1 3/8" - 1 3/4") Weight Capacity per Door: max. 80 kg (176 lbs)

Trolley Type: Ball Bearing

Track & Hardware Finish: Stainless Steel