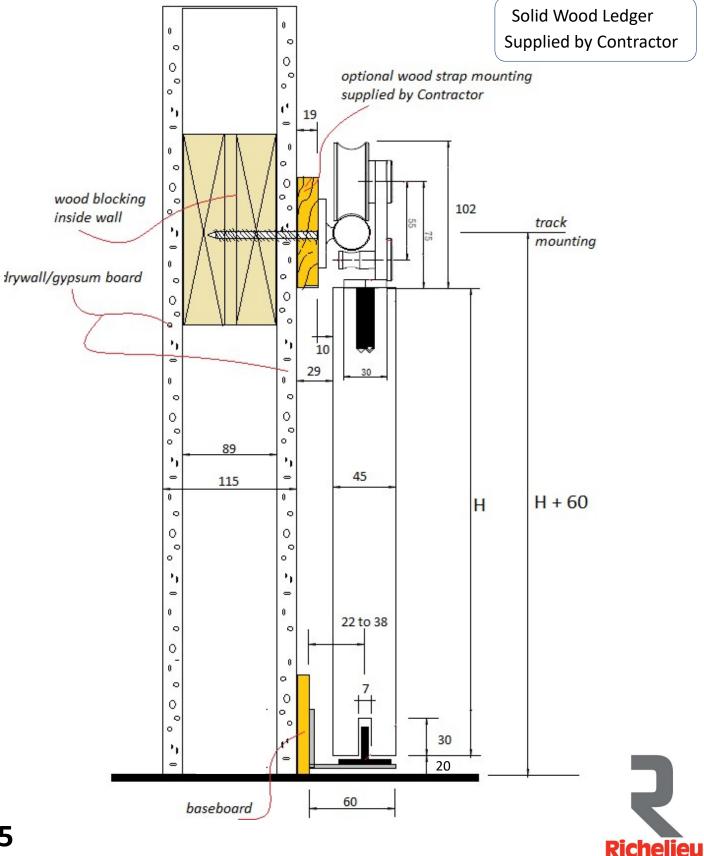

## ALBERGO TM – MOUNTING INSTRUCTIONS



Hardware set for 1 wood door

Item no. 89TY032170 Includes: Trolleys Stoppers (left & right) Wall/Floor guide Hex Keys

, Spanner Wrench



## **TECHNICAL DATA**

Door Thickness: 35 to 45mm (1 3/8" – 1 3/4") Weight Capacity per Door: max. 80 kg (176 lbs) Trolley Type: Ball Bearing Track & Hardware Finish: Stainless Steel

## **NOTES**

The ALBERGO sliding systems is designed for interior use only. The finish is not guaranteed in exterior applications, marine and polluted environments.

The intention for this document is to provide a guide for installation and assembly. The Contractor is responsible to determine what is best for the application.



## **APPLICATION:** MOUNTING TRACK USING SOLID WOOD LEDGER BOARD