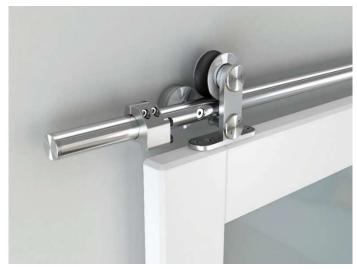

## ALBERGO TM – MOUNTING INSTRUCTIONS

Hardware set for 1 wood door

Item no. 89TY032170 Includes: Trolleys Stoppers (left & right) Wall/Floor guide Hex Keys

, Spanner Wrench

## **TECHNICAL DATA**

Door Thickness: 35 to 45mm (1 3/8" – 1 3/4") Weight Capacity per Door: max. 80 kg (176 lbs) Trolley Type: Ball Bearing Track & Hardware Finish: Stainless Steel