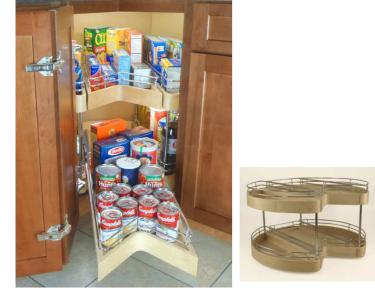

## Corner pantry Easy Access

Optimize your corner cabinet storage with these swiveling shelves. Available with 2 shelves or single shelf.

87301250 Double shelves unit

## 87301150 Single shelf unit

- Designed to fit most of 36" base cabinets.This system rotates at 360° to give access to all
- its content.
- Each shelf makes 30" diameter.

Advantages

-The middle part of the shelf is a 25" deep pullout drawer to bring items stored toward to you.

- This drawer is equipped with a soft-close full extension slide giving a total access.

- The shelf have a 4  $1\!\!\!/_2$  " rim heigth including an elegant chrome gallery to prevent items from falling.

- Made of maple and birch with a catalyzed natural finish.

- Delivered completely assembled except for the heavy duty cast aluminum bearing that is unattached for installation purposes.