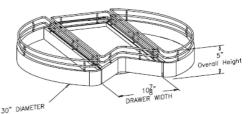

# Prod w Finish Description D 87301250 SUSAN 3/4 DBLE SH.W/DRWR.MAPLE 30" (762mm) 30" (762mm) 18" (457mm) Maple 87301150 SUSAN 3/4 SINGLE SH.W/DRWR.MPL 30" (762mm) 30" (762mm) 5" (127mm) Maple