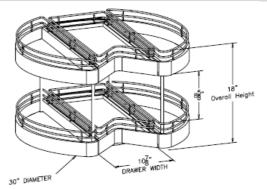

# Prod w Finish Description D 87301250 SUSAN 3/4 DBLE SH.W/DRWR.MAPLE 30" (762mm) 30" (762mm) 18" (457mm) Maple 87301150 SUSAN 3/4 SINGLE SH.W/DRWR.MPL 30" (762mm) 30" (762mm) 5" (127mm) Maple