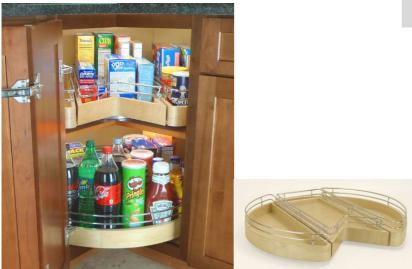

## Corner pantry Easy Access

Optimize your corner cabinet storage with these swiveling shelves. Available with 2 shelves or single shelf.

87301250 Double shelves unit

## 87301150 Single shelf unit

- Designed to fit most of 36" base cabinets.This system rotates at 360° to give access to all
- its content.
- Each shelf makes 30" diameter.

Advantages

-The middle part of the shelf is a 25" deep pullout drawer to bring items stored toward to you.

- This drawer is equipped with a soft-close full extension slide giving a total access.

- The shelf have a 4  $1\!\!\!/_2$  " rim heigth including an elegant chrome gallery to prevent items from falling.

- Made of maple and birch with a catalyzed natural finish.

- Delivered completely assembled except for the heavy duty cast aluminum bearing that is unattached for installation purposes.