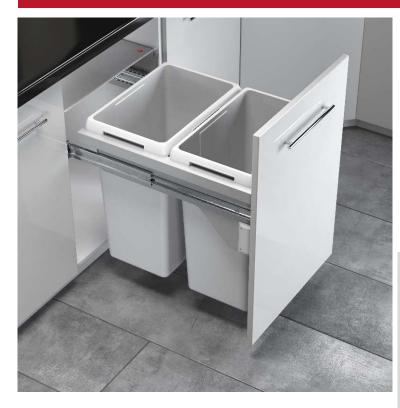

## Recycling Center Euro-Cargo II 500mm

**Richelieu** 

Euro-Cargo II recycling center # 8461450100 is conceived for 500mm cabinet width. Equipped with over travle ball bearings slides, this heavy duty system is also equipped with a soft-close mechanism.

## **Advantages**

- Include 2 large bins of 42L capacity.
- The over travel ball bearings slides allows a total access to the bins.
- Tested with 75kg (165 lbs) of weight on 50 000 cycles and 50KG (110 lbs) on 100 000 cycles, so a trouble free system.
- The soft-close mechanism assure you of a silent and smooth closing.
- Integrated metal lid can also be used as a storage shelf.
- The door brackets (included) offer adjustments in all directions.
- Suitable for cabinets with 16m or 19mm side gables.