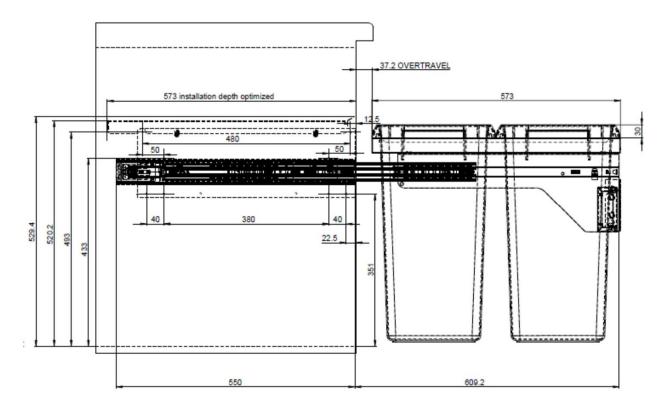

| # Product  | Description              | Int. Min. Width                     | Int. Min. Depth    | Int. Min. Height   |
|------------|--------------------------|-------------------------------------|--------------------|--------------------|
| 8461450100 | EUROCARGO 2.0 2X42L GREY | 462 – 468mm<br>(18 3/16" - 18 3/4") | 573mm<br>(22 3/4") | 530mm<br>(20 7/8") |

## **Technical Information**

www.richelieu.com