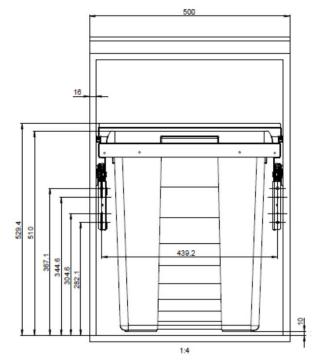

| # Product  | Description              | Int. Min. Width                     | Int. Min. Depth    | Int. Min. Height   |
|------------|--------------------------|-------------------------------------|--------------------|--------------------|
| 8461450100 | EUROCARGO 2.0 2X42L GREY | 462 – 468mm<br>(18 3/16" - 18 3/4") | 573mm<br>(22 3/4") | 530mm<br>(20 7/8") |

## **Technical Information**

www.richelieu.com