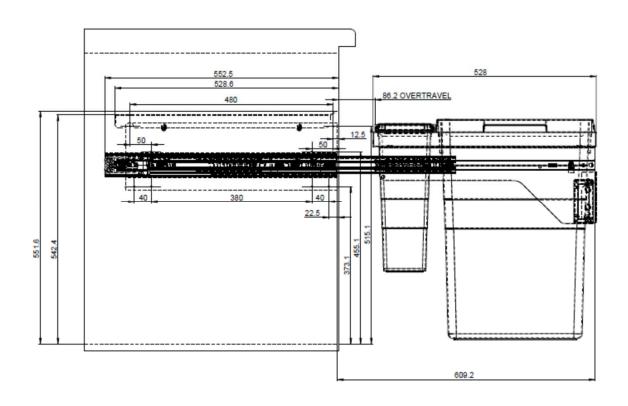

| # Product  | Description                     | Int. Min. Width                   | Int. Min. Depth    | Int. Min. Height   |
|------------|---------------------------------|-----------------------------------|--------------------|--------------------|
| 8461440100 | EUROCARGO II 1X38L + 1x12L GREY | 362 - 368mm<br>(14 1/4 – 14 1/2") | 553mm<br>(21 3/4") | 552mm<br>(21 3/4") |

## **Technical Information**