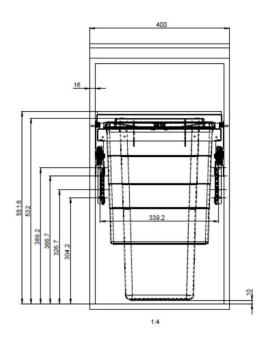

| # Product  | Description                     | Int. Min. Width                   | Int. Min. Depth    | Int. Min. Height   |
|------------|---------------------------------|-----------------------------------|--------------------|--------------------|
| 8461440100 | EUROCARGO II 1X38L + 1x12L GREY | 362 - 368mm<br>(14 1/4 – 14 1/2") | 553mm<br>(21 3/4") | 552mm<br>(21 3/4") |

## **Technical Information**