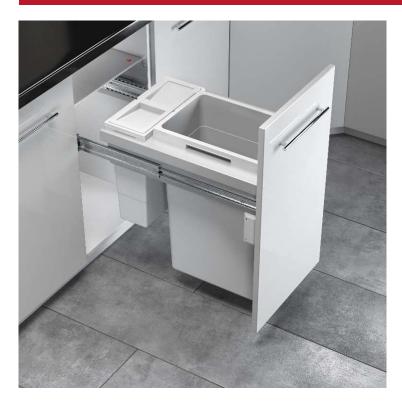

## Recycling Center Euro-Cargo II: 400mm

Euro-Cargo II # 8461440100 is conceived for a 400mm cabinet width. Equipped with over travel ball bearing slides, this heavy duty system is also equipped with a soft-close mechanism.

## **Advantages**

- Include 1 bin of 38L and another one of 12L including a lid. Ideal for compost.
- Reversible, you can place the small bin at the front or the back depending of your needs.
- The over travel ball bearing slides gives you a total access to the bins.
- Tested with 75kg (165 lbs) of weight on 50 000 cycles and 50KG (110 lbs) on 100 000 cycles, so a trouble free system.
- The soft-close mechanism assure you of a silent and smooth closing.
- Integrated metal lid that can be aslo used as a storage shelf..
- Reversible fram allowing to switch small
- bin from front to back and vice versa.
- The door brackets (included) allows adjustments in all directions.
- Suitable for cabinets with 16mm or 19mm side gables.