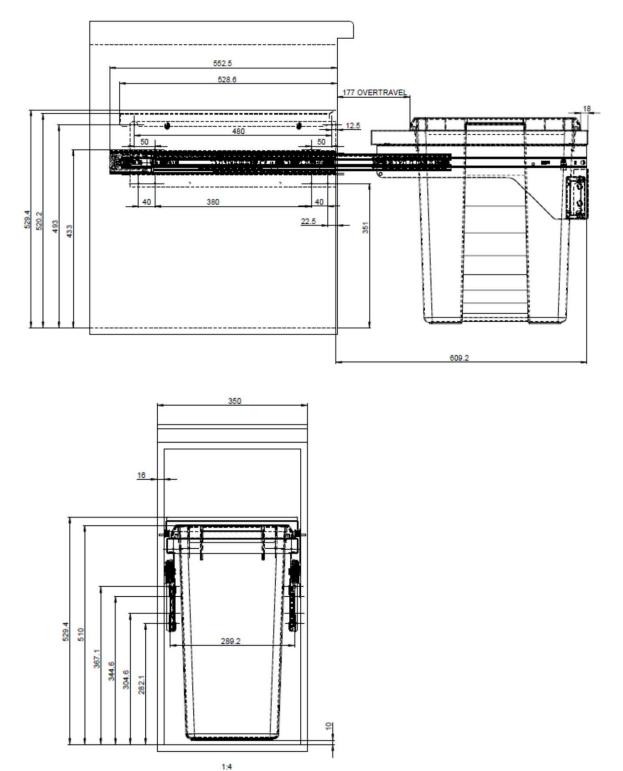

| # Product  | Description             | Int. Min. Width                   | Int. Min. Depth    | Int. Min. Height   |
|------------|-------------------------|-----------------------------------|--------------------|--------------------|
| 8461435100 | EUROCARGO II 1X42L GREY | 312 - 318mm<br>(12 1/4 – 12 1/2") | 553mm<br>(21 3/4") | 530mm<br>(20 7/8") |

## **Technical Information**

www.richelieu.com