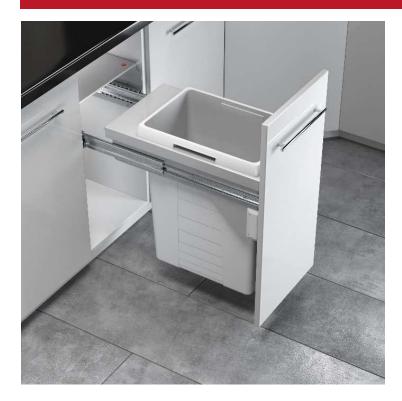

## Recycling Center Euro-Cargo II 350mm

Richelieu

Euro-Cargo II recycling center # 8461435100 is conceived for 350mm cabinet width. Equipped with over travel ball bearing slides, this heavy duty system is also equipped with a soft-close mechanism.

## Advantages

- Include a large capacity bin of 42L easy to handle.
- Heavy duty over travel ball bearing slides system gives you a total access to the bin.
- Tested with 75kg (165 lbs) of weight on 50 000 cycles and 50KG (110 lbs) on 100 000 cycles, so a trouble free system.
- The soft-close mechanism assure a silent and smooth closing.
- Integrated metal lid that can also be used as a storage shelf.
- The door brackets (included) offers adjustment in all directions.
- Suitable for cabinets with 16mm or 19mm side gables.

| # Product  | Description             | Int. Min. Width                   | Int. Min. Depth    | Int. Min. Height   |
|------------|-------------------------|-----------------------------------|--------------------|--------------------|
| 8461435100 | EUROCARGO II 1X42L GREY | 312 - 318mm<br>(12 1/4 – 12 1/2") | 553mm<br>(21 3/4") | 530mm<br>(20 7/8") |