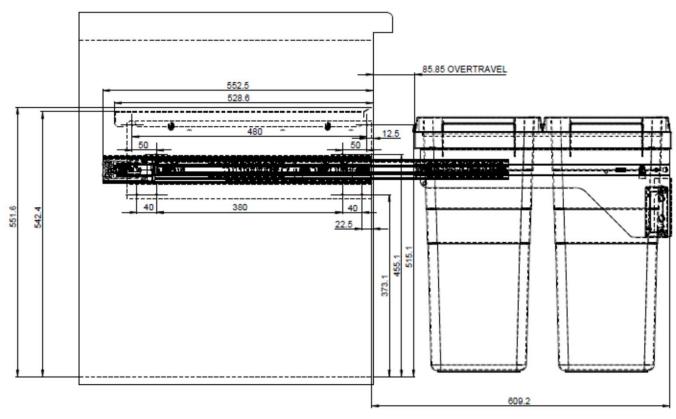

t width. The small bins includes a lid.
- The door brackets (included) allows adjustment in all directions.
- They are suitable for cabinet with 16mm or 19mm side gable.

| Réf. | # Product  | Description                   | Int. Min. Width                   | Int. Min.<br>Depth | Int. Min.<br>Height |
|------|------------|-------------------------------|-----------------------------------|--------------------|---------------------|
| Α    | 83614100   | EUROCARGO II 2X38L GREY       | 412 - 425mm<br>(16 1/4 – 16 3/4") | 553mm<br>(21 3/4") | 552mm<br>(21 3/4")  |
| В    | 8361460100 | EUROCARGO II 2X38+2X8.5L GREY | 562 – 578mm<br>(22 1/8 – 22 3/4") | 553mm<br>(21 3/4") | 552mm<br>(21 3/4")  |



# Recycling center Euro-Cargo II Without soft-close

#### **Technical Information 83614100**







# Recycling center Euro-Cargo II Without soft-close

### **Technical Information 8361460100**