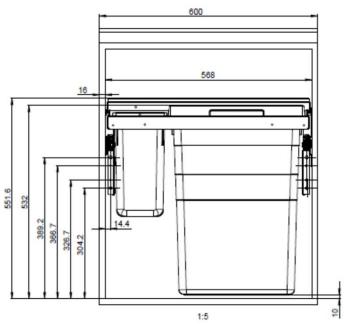

ons.
- They are suitable for cabinet with 16mm or 19mm side gable.

| Réf. | # Product  | Description                   | Int. Min. Width                   | Int. Min.<br>Depth | Int. Min.<br>Height |
|------|------------|-------------------------------|-----------------------------------|--------------------|---------------------|
| Α    | 83614100   | EUROCARGO II 2X38L GREY       | 412 - 425mm<br>(16 1/4 – 16 3/4") | 553mm<br>(21 3/4") | 552mm<br>(21 3/4")  |
| В    | 8361460100 | EUROCARGO II 2X38+2X8.5L GREY | 562 – 578mm<br>(22 1/8 – 22 3/4") | 553mm<br>(21 3/4") | 552mm<br>(21 3/4")  |



# Recycling center Euro-Cargo II Without soft-close

#### **Technical Information 83614100**







# Recycling center Euro-Cargo II Without soft-close

### **Technical Information 8361460100**