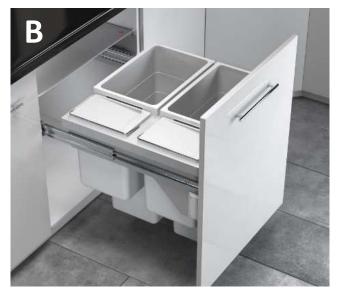

### Recycling center Euro-Cargo II

Without soft-close

83614100 (2 x 38 L)

8361460100 (2 x 38 L + 2 x 8,5 L)

The Euro-Cargo II recycling center (83614 series) are heavy duty systems. Equipped with over travel durable ball bearing slides. They are available in 2 models: For 450mm / 18" (2 X 38 L) or 600mm / 24" (2 x 38L + 2 x 8,5 L).

| Réf. | # Product  | Description                   | Int. Min. Width                   | Int. Min.<br>Depth | Int. Min.<br>Height |
|------|------------|-------------------------------|-----------------------------------|--------------------|---------------------|
| Α    | 83614100   | EUROCARGO II 2X38L GREY       | 412 - 425mm<br>(16 1/4 – 16 3/4") | 553mm<br>(21 3/4") | 552mm<br>(21 3/4")  |
| В    | 8361460100 | EUROCARGO II 2X38+2X8.5L GREY | 562 – 578mm<br>(22 1/8 – 22 3/4") | 553mm<br>(21 3/4") | 552mm<br>(21 3/4")  |