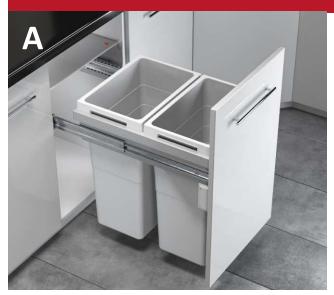

### Recycling center Euro-Cargo II

Without soft-close

83614100 (2 x 38 L)

8361460100 (2 x 38 L + 2 x 8,5 L)

The Euro-Cargo II recycling center (83614 series) are heavy duty systems. Equipped with over travel durable ball bearing slides. They are available in 2 models: For 450mm / 18" (2 X 38 L) or 600mm / 24" (2 x 38L + 2 x 8,5 L).

| Réf. | # Product  | Description                   | Int. Min. Width                   | Int. Min.<br>Depth | Int. Min.<br>Height |
|------|------------|-------------------------------|-----------------------------------|--------------------|---------------------|
| Α    | 83614100   | EUROCARGO II 2X38L GREY       | 412 - 425mm<br>(16 1/4 – 16 3/4") | 553mm<br>(21 3/4") | 552mm<br>(21 3/4")  |
| В    | 8361460100 | EUROCARGO II 2X38+2X8.5L GREY | 562 – 578mm<br>(22 1/8 – 22 3/4") | 553mm<br>(21 3/4") | 552mm<br>(21 3/4")  |