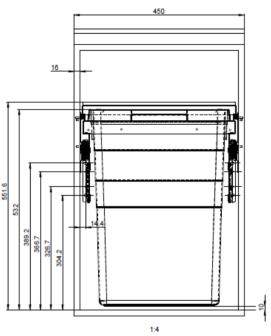

width. The small bins includes a lid.
- The door brackets (included) allows adjustment in all directions.
- They are suitable for cabinet with 16mm or 19mm side gable.

| Réf. | # Product  | Description                   | Int. Min. Width                   | Int. Min.<br>Depth | Int. Min.<br>Height |
|------|------------|-------------------------------|-----------------------------------|--------------------|---------------------|
| Α    | 83614100   | EUROCARGO II 2X38L GREY       | 412 - 425mm<br>(16 1/4 – 16 3/4") | 553mm<br>(21 3/4") | 552mm<br>(21 3/4")  |
| В    | 8361460100 | EUROCARGO II 2X38+2X8.5L GREY | 562 – 578mm<br>(22 1/8 – 22 3/4") | 553mm<br>(21 3/4") | 552mm<br>(21 3/4")  |



# Recycling center Euro-Cargo II Without soft-close

#### **Technical Information 83614100**







# Recycling center Euro-Cargo II Without soft-close

### **Technical Information 8361460100**