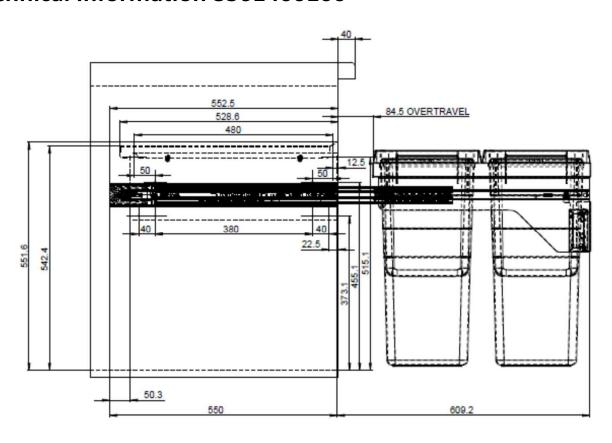

tions.
- They are suitable for cabinet with 16mm or 19mm side gable.

| Réf. | # Product  | Description                   | Int. Min. Width                   | Int. Min.<br>Depth | Int. Min.<br>Height |
|------|------------|-------------------------------|-----------------------------------|--------------------|---------------------|
| Α    | 83614100   | EUROCARGO II 2X38L GREY       | 412 - 425mm<br>(16 1/4 – 16 3/4") | 553mm<br>(21 3/4") | 552mm<br>(21 3/4")  |
| В    | 8361460100 | EUROCARGO II 2X38+2X8.5L GREY | 562 – 578mm<br>(22 1/8 – 22 3/4") | 553mm<br>(21 3/4") | 552mm<br>(21 3/4")  |



# Recycling center Euro-Cargo II Without soft-close

#### **Technical Information 83614100**







# Recycling center Euro-Cargo II Without soft-close

### **Technical Information 8361460100**