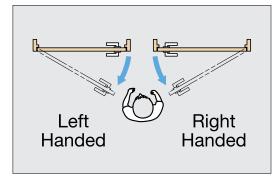

it for interior, swinging doors.
- Grips door at final 15° and softly, self-closes doors more gently compared to other door closers, putting less stress on the hinges.

  • Surface mounting allows hardware to be added to existing doors.
- Recommended Door Specifications:
   Width: Max. 914 mm (3' 0")
   Weight: 15~40 kg (33~88 lbs)

- Can be adjusted for door weight after installation. Damper function can also be switched off.
- Slim, unobtrusive design: damper unit is just ¾" high, easily fitting
- · Available in 4 colors to match your door, specify White (WT), Light Grey (LGR), Light Brown (LBR), or Dark Brown (DBR).
- Can be used with HES hinges (P.180~189), sold separately.
- Includes screws for installation.





## ■ Available in the following colors:







Light Gray Dark Brown







| Weight (kg) | Box (pc) | Carton (pcs) |
|-------------|----------|--------------|
| 0.55        | 1        | 50           |

|   | Component     | Material          | Finish/Color                                                         |
|---|---------------|-------------------|----------------------------------------------------------------------|
|   | Main Body     | Steel, Zinc Alloy | Plain                                                                |
| ĺ | Counter Plate |                   |                                                                      |
|   | Covers        | ABS               | White (WT), Light Grey (LGR),<br>Light Brown (LBR), Dark Brown (DBR) |

(1.2 lbs)

Handing

Left

Item No.

LDD-S-L

LDD-S-R