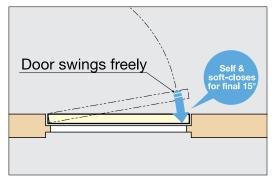

## LAPCON DOOR DAMPER (SURFACE MOUNT TYPE)

- · Door damper unit for interior, swinging doors.
- Grips door at final 15° and softly, self-closes doors more gently compared to other door closers, putting less stress on the hinges.