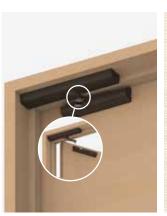

## LAPCON DOOR DAMPER (SURFACE MOUNT TYPE)

- · Door damper unit for interior, swinging doors.
- Grips door at final 15° and softly, self-closes doors more gently compared to other door closers, putting less stress on the hinges.

  • Surface mounting allows hardware to be added to existing doors.
- Recommended Door Specifications:
   Width: Max. 914 mm (3' 0")
   Weight: 15~40 kg (33~88 lbs)

- Can be adjusted for door weight after installation. Damper function can also be switched off.
- Slim, unobtrusive design: damper unit is just ¾" high, easily fitting
- · Available in 4 colors to match your door, specify White (WT), Light Grey (LGR), Light Brown (LBR), or Dark Brown (DBR).
- Can be used with HES hinges (P.180~189), sold separately.
- Includes screws for installation.