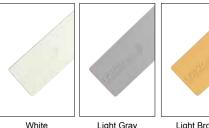

  • Surface mounting allows hardware to be added to existing doors.
- Recommended Door Specifications:
   Width: Max. 914 mm (3' 0")
   Weight: 15~40 kg (33~88 lbs)

- Can be adjusted for door weight after installation. Damper function can also be switched off.
- Slim, unobtrusive design: damper unit is just ¾" high, easily fitting
- · Available in 4 colors to match your door, specify White (WT), Light Grey (LGR), Light Brown (LBR), or Dark Brown (DBR).
- Can be used with HES hinges (P.180~189), sold separately.
- Includes screws for installation.

## ■ Available in the following colors:

Light Gray Dark Brown

| Weight (kg) | Box (pc) | Carton (pcs) |
|-------------|----------|--------------|
| 0.55        | 1        | 50           |

|   | Component     | Material          | Finish/Color                                                         |
|---|---------------|-------------------|----------------------------------------------------------------------|
|   | Main Body     | Steel, Zinc Alloy | Plain                                                                |
| ĺ | Counter Plate |                   |                                                                      |
|   | Covers        | ABS               | White (WT), Light Grey (LGR),<br>Light Brown (LBR), Dark Brown (DBR) |