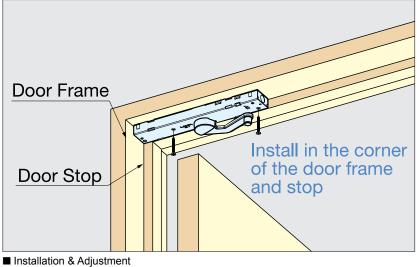

## LAPCON DOOR DAMPER (SURFACE MOUNT TYPE)

- · Door damper unit for interior, swinging doors.
- Grips door at final 15° and softly, self-closes doors more gently compared to other door closers, putting less stress on the hinges.

  • Surface mounting allows hardware to be added to existing doors.
- Recommended Door Specifications:
   Width: Max. 914 mm (3' 0")
   Weight: 15~40 kg (33~88 lbs)

- Can be adjusted for door weight after installation. Damper function can also be switched off.
- Slim, unobtrusive design: damper unit is just ¾" high, easily fitting
- · Available in 4 colors to match your door, specify White (WT), Light Grey (LGR), Light Brown (LBR), or Dark Brown (DBR).
- Can be used with HES hinges (P.180~189), sold separately.
- Includes screws for installation.