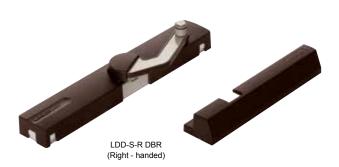

DOOR ACCESSORIES



## LAPCON DOOR DAMPER (SURFACE MOUNT TYPE)











- · Door damper unit for interior, swinging doors.
- Grips door at final 15° and softly, self-closes doors more gently compared to other door closers, putting less stress on the hinges.

  • Surface mounting allows hardware to be added to existing doors.
- Recommended Door Specifications:
   Width: Max. 914 mm (3' 0")
   Weight: 15~40 kg (33~88 lbs)

- Can be adjusted for door weight after installation. Damper function can also be switched off.
- Slim, unobtrusive design: damper unit is just ¾" high, easily fitting
- · Available in 4 colors to match your door, specify White (WT), Light Grey (LGR), Light Brown (LBR), or Dark Brown (DBR).
- Can be used with HES hinges (P.180~189), sold separately.
- Includes screws for installation.





## ■ Available in the following colors:







Light