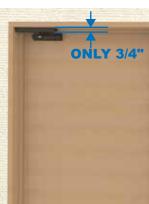

  • Surface mounting allows hardware to be added to existing doors.
- Recommended Door Specifications:
   Width: Max. 914 mm (3' 0")
   Weight: 15~40 kg (33~88 lbs)

- Can be adjusted for door weight after installation. Damper function can also be switched off.
- Slim, unobtrusive design: damper unit is just ¾" high, easily fitting
- · Available in 4 colors to match your door, specify White (WT), Light Grey (LGR), Light Brown (LBR), or Dark Brown (DBR).
- Can be used with HES hinges (P.180~189), sold separately.
- Includes screws for installation.