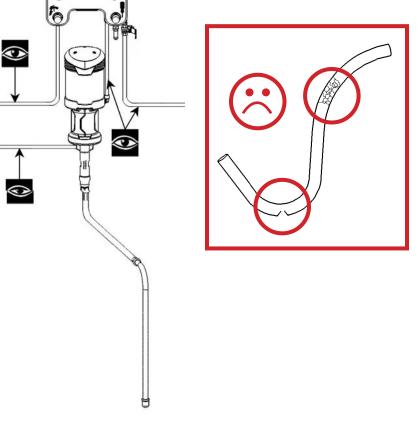

# **PREVENTATIVE MAINTENANCE SCHEDULE - AIRMIX® 15C25 & 30C25**

3

**NOTE:** Guards (motor cover, coupling shields, housings ...) have been designed for a safe use of the equipment. The manufacturer will not be held responsible for bodily injury or failure and / or property damage due to destruction, the overshadowing or the partial or total removal of the guards.