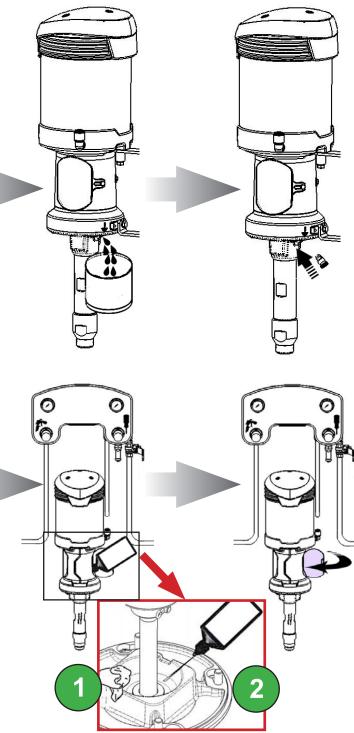

# **PREVENTATIVE MAINTENANCE SCHEDULE - AIRMIX® 15C25 & 30C25**

3

**NOTE:** Guards (motor cover, coupling shields, housings ...) have been designed for a safe use of the equipment. The manufacturer will not be held responsible for bodily injury or failure and / or property damage due to destruction, the overshadowing or the partial or total removal of the guards.