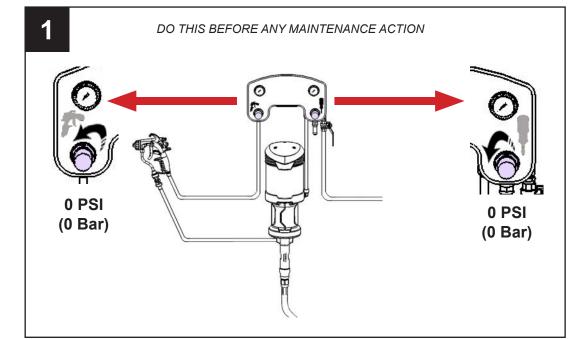

# **PREVENTATIVE MAINTENANCE SCHEDULE - AIRMIX® 15C25 & 30C25**

3

**NOTE:** Guards (motor cover, coupling shields, housings ...) have been designed for a safe use of the equipment. The manufacturer will not be held responsible for bodily injury or failure and / or property damage due to destruction, the overshadowing or the partial or total removal of the guards.