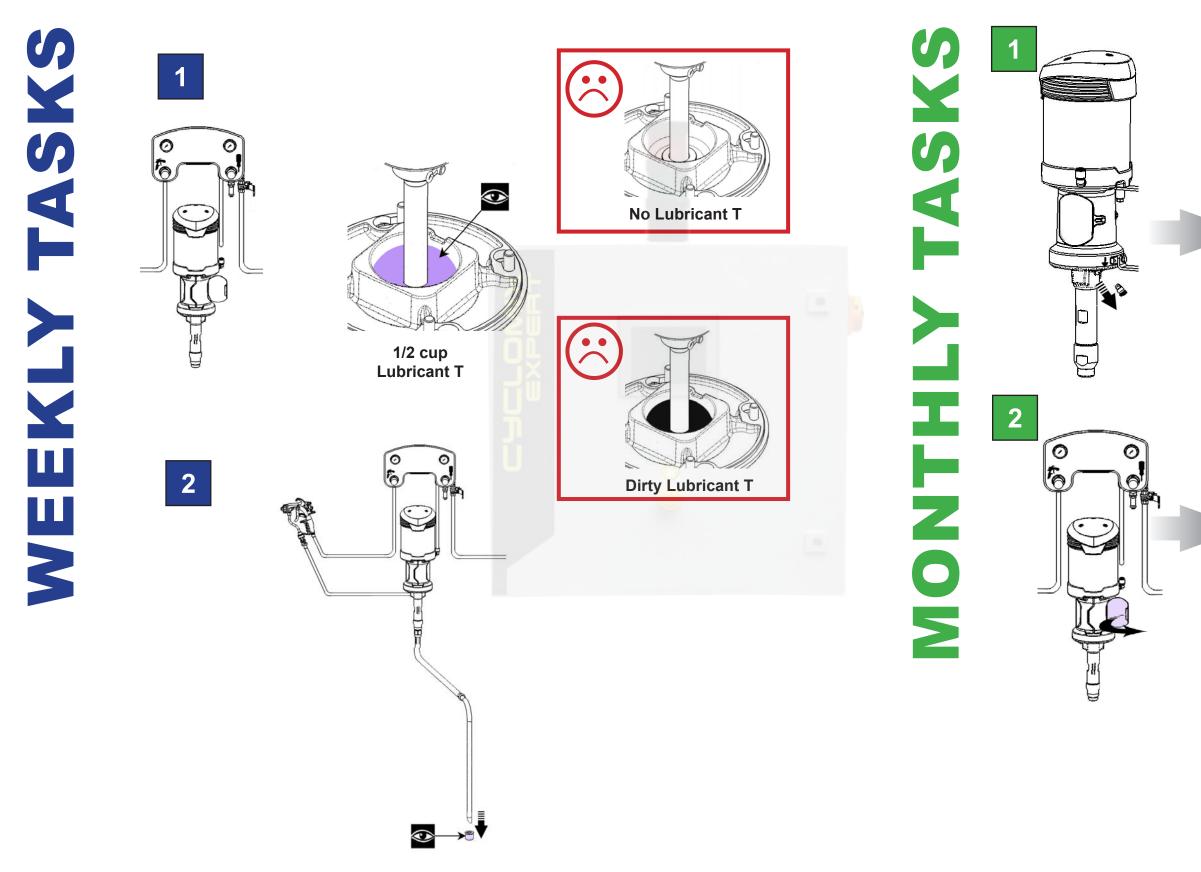

# **PREVENTATIVE MAINTENANCE SCHEDULE - AIRMIX® 15C25 & 30C25**

3

**NOTE:** Guards (motor cover, coupling shields, housings ...) have been designed for a safe use of the equipment. The manufacturer will not be held responsible for bodily injury or failure and / or property damage due to destruction, the overshadowing or the partial or total removal of the guards.