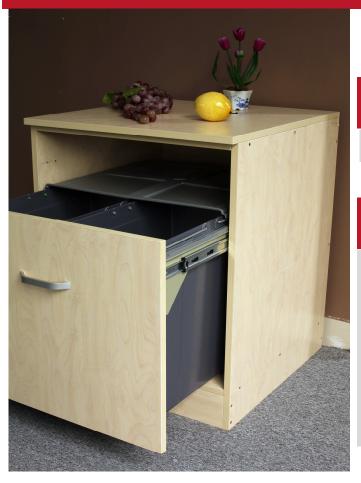

# Recycling center #6582245100

### Side mounted pull out wastebin 2x45l

# Application

• Base cabinet in a kitchen

# **Product features**

- 2 x 45l bins for a complete capacity of 90l
- Comes with a lid
- Ball bearing slides with soft stop (45kg (100lbs)

### capacity).

- Front fixing brackets included.
- Comes complete in one box
- Bins, lid and structure in grey.

| No.        | Description             | Application  | Installation dimensions<br>W x D x H                  |
|------------|-------------------------|--------------|-------------------------------------------------------|
| 6582245100 | 2 x 45 L. wastebin grey | Door mounted | 562mm x 500mm x 520mm<br>22 1/8" x 19 11/16" x 20 ½ " |