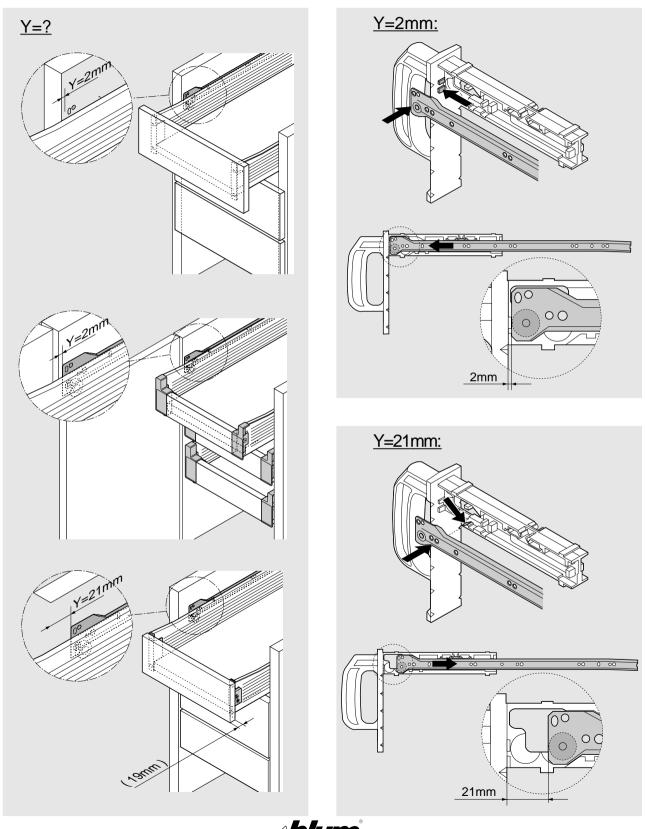

**MINIFIX** 



### Sales Information No. 17 / 1998

#### **Objective for product modification**

MINIFIX was modified so it will now also enable the assembly of the top METABOX carcase profile at a position of 24 mm from the top panel.



In addition, the new MINIFIX was modified so that the reference point is not the drawer base bottom anymore but the minimum installation distance.



#### **Technical Details**

see enclosed assembly instructions





# **MINIFIX** 65.3300

Instructions

i





Quincaillerie Richelieu, 7900, Henri-Bourassa Ouest Ville St-Laurent, Québec, Canada, H4S 1V4



# Instructions

## **MINIFIX** 320N/M/K/H - 230E/M - 240E



**Ablum** 



# Instructions

## MINIFIX 330N/M/K/H







**Ablum** 





# **MINIFIX**