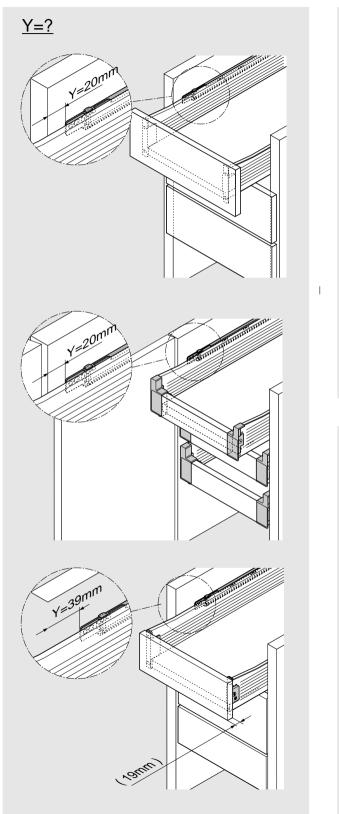

**MINIFIX** 



### Sales Information No. 17 / 1998

#### **Objective for product modification**

MINIFIX was modified so it will now also enable the assembly of the top METABOX carcase profile at a position of 24 mm from the top panel.



In addition, the new MINIFIX was modified so that the reference point is not the drawer base bottom anymore but the minimum installation distance.



#### **Technical Details**

see enclosed assembly instructions





# **MINIFIX** 65.3300

Instructions

i





Quincaillerie Richelieu, 7900, Henri-Bourassa Ouest Ville St-Laurent, Québec, Canada, H4S 1V4



# Instructions

## **MINIFIX** 320N/M/K/H - 230E/M - 240E



**Ablum** 



# Instructions

## MINIFIX 330N/M/K/H







**Ablum** 





# **MINIFIX**