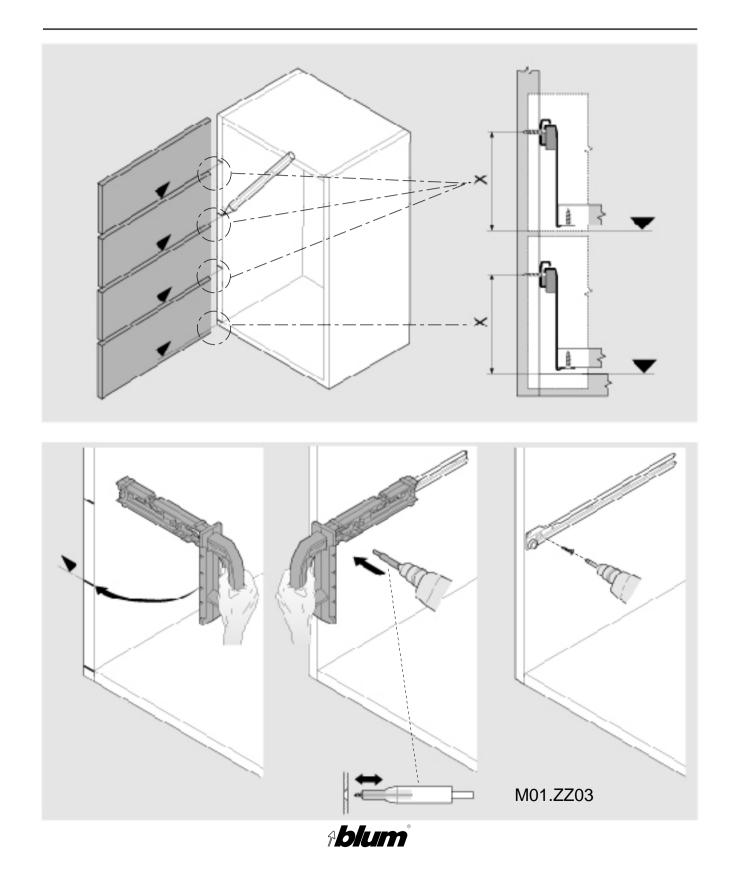

#### **Objective for product modification**

MINIFIX was modified so it will now also enable the assembly of the top METABOX carcase profile at a position of 24 mm from the top panel.

In addition, the new MINIFIX was modified so that the reference point is not the drawer base bottom anymore but the minimum installation distance.

#### **Technical Details**

see enclosed assembly instructions