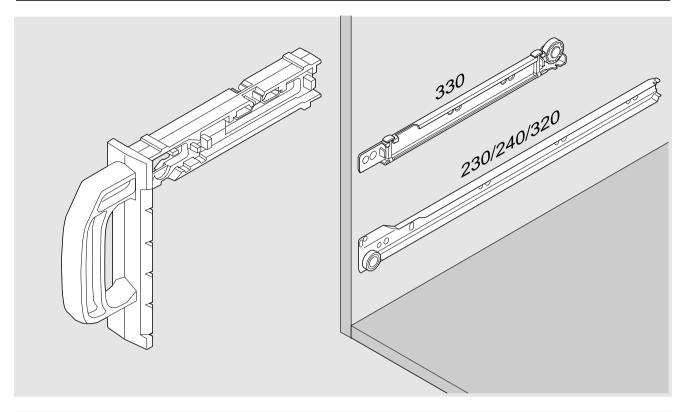

**MINIFIX** 



### Sales Information No. 17 / 1998

#### **Objective for product modification**

MINIFIX was modified so it will now also enable the assembly of the top METABOX carcase profile at a position of 24 mm from the top panel.



In addition, the new MINIFIX was modified so that the reference point is not the drawer base bottom anymore but the minimum installation distance.



#### **Technical Details**

see enclosed assembly instructions





# **MINIFIX** 65.3300

Instructions

i





Quincaillerie Richelieu, 7900, Henri-Bourassa Ouest Ville St-Laurent, Québec, Canada, H4S 1V4



# Instructions

## **MINIFIX** 320N/M/K/H - 230E/M - 240E



**Ablum** 



# Instructions

## MINIFIX 330N/M/K/H







**Ablum** 





# **MINIFIX**