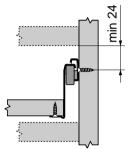

#### **Objective for product modification**

MINIFIX was modified so it will now also enable the assembly of the top METABOX carcase profile at a position of 24 mm from the top panel.

In addition, the new MINIFIX was modified so that the reference point is not the drawer base bottom anymore but the minimum installation distance.