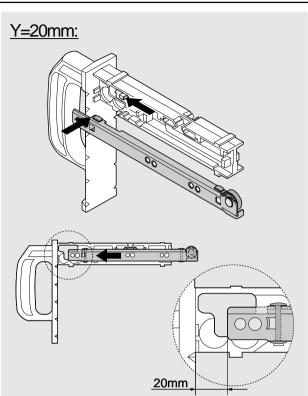

**MINIFIX** 



### Sales Information No. 17 / 1998

#### **Objective for product modification**

MINIFIX was modified so it will now also enable the assembly of the top METABOX carcase profile at a position of 24 mm from the top panel.



In addition, the new MINIFIX was modified so that the reference point is not the drawer base bottom anymore but the minimum installation distance.



#### **Technical Details**

see enclosed assembly instructions





# **MINIFIX** 65.3300

Instructions

i





Quincaillerie Richelieu, 7900, Henri-Bourassa Ouest Ville St-Laurent, Québec, Canada, H4S 1V4



# Instructions

## **MINIFIX** 320N/M/K/H - 230E/M - 240E



**Ablum** 



# Instructions

## MINIFIX 330N/M/K/H







**Ablum** 





# **MINIFIX**