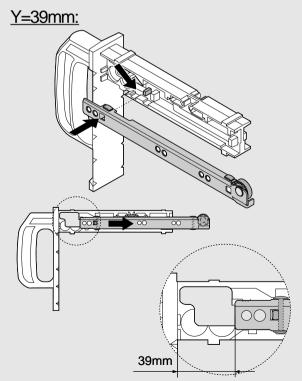

**MINIFIX** 



### Sales Information No. 17 / 1998

#### **Objective for product modification**

MINIFIX was modified so it will now also enable the assembly of the top METABOX carcase profile at a position of 24 mm from the top panel.



In addition, the new MINIFIX was modified so that the reference point is not the drawer base bottom anymore but the minimum installation distance.



#### **Technical Details**

see enclosed assembly instructions





# **MINIFIX** 65.3300

Instructions

i





Quincaillerie Richelieu, 7900, Henri-Bourassa Ouest Ville St-Laurent, Québec, Canada, H4S 1V4



# Instructions

## **MINIFIX** 320N/M/K/H - 230E/M - 240E



**Ablum** 



# Instructions

## MINIFIX 330N/M/K/H







**Ablum** 





# **MINIFIX**