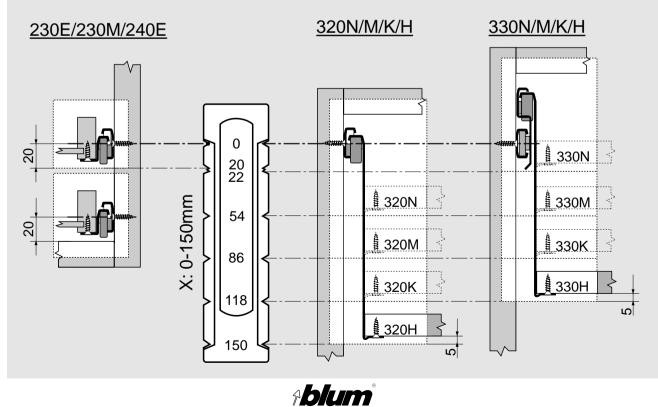

## **MINIFIX** 320N/M/K/H - 230E/M - 240E

**Ablum** 

## MINIFIX 330N/M/K/H

**Ablum** 