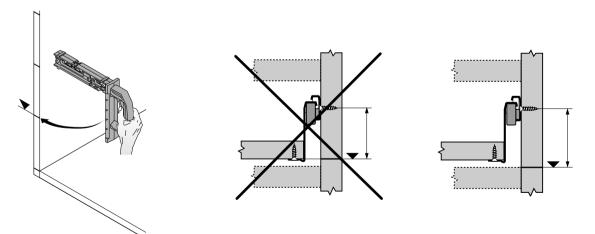

**MINIFIX** 



### Sales Information No. 17 / 1998

#### **Objective for product modification**

MINIFIX was modified so it will now also enable the assembly of the top METABOX carcase profile at a position of 24 mm from the top panel.



In addition, the new MINIFIX was modified so that the reference point is not the drawer base bottom anymore but the minimum installation distance.



#### **Technical Details**

see enclosed assembly instructions





# **MINIFIX** 65.3300

Instructions

i





Quincaillerie Richelieu, 7900, Henri-Bourassa Ouest Ville St-Laurent, Québec, Canada, H4S 1V4



# Instructions

## **MINIFIX** 320N/M/K/H - 230E/M - 240E



**Ablum** 



# Instructions

## MINIFIX 330N/M/K/H







**Ablum** 





# **MINIFIX**