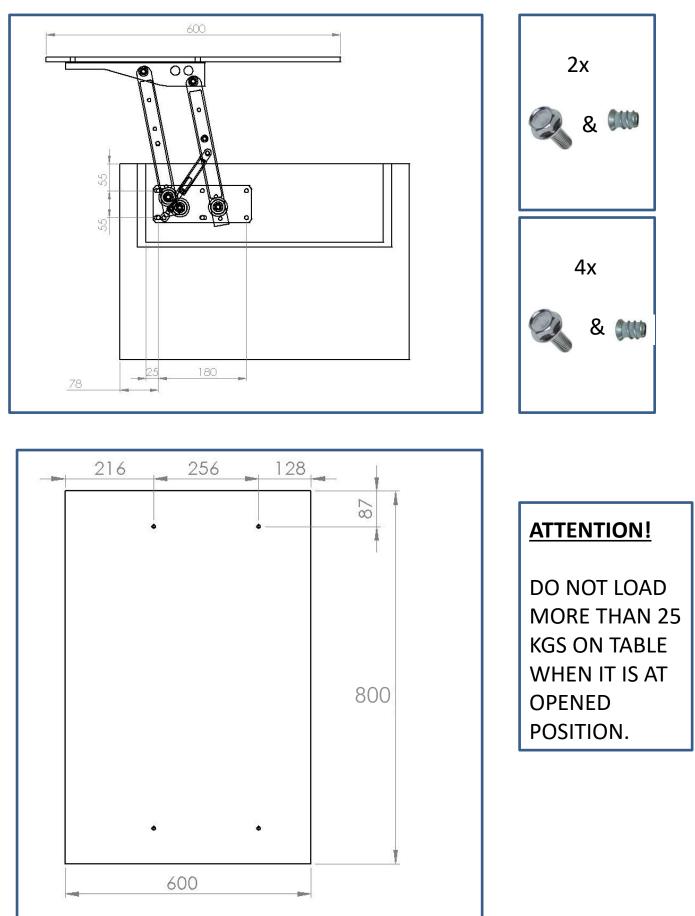

#### DIMENSIONS

## RECOMMENDATIONS

Drill four holes to each side and drive pegs into hardboard for fixing plate as shown oin the figures below. Drive screws into the pegs correctly.

Do the same process on bottom hardboard for two screws for each side.

If there is a necessity to use roll bar ;assemble fastener plates to the holes in arms.