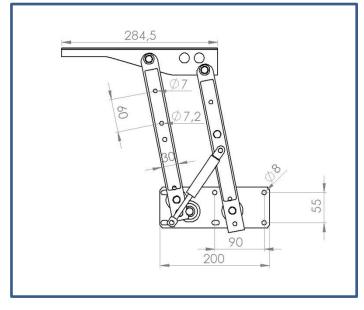

# INSTRUCTION FOR USE FOR COFFEE TABLE MECHANISM (GAS SPRING)



## COMPOSITION

|   | Right<br>Mechanism | 1 | 0 | Gas<br>Spring | 2  |
|---|--------------------|---|---|---------------|----|
| I | Left<br>Mechanism  | 1 |   | Screw         | 12 |
| • | Fastener Plate     | 2 |   | Peg           | 12 |

#### DIMENSIONS



## RECOMMENDATIONS

Drill four holes to each side and drive pegs into hardboard for fixing plate as shown oin the figures below. Drive screws into the pegs correctly.

Do the same process on bottom hardboard for two screws for each side.

If there is a necessity to use roll bar ;assemble fastener plates to the holes in arms.

## INSTRUCTION FOR USE FOR COFFEE TABLE MECHANISM (GAS SPRING)