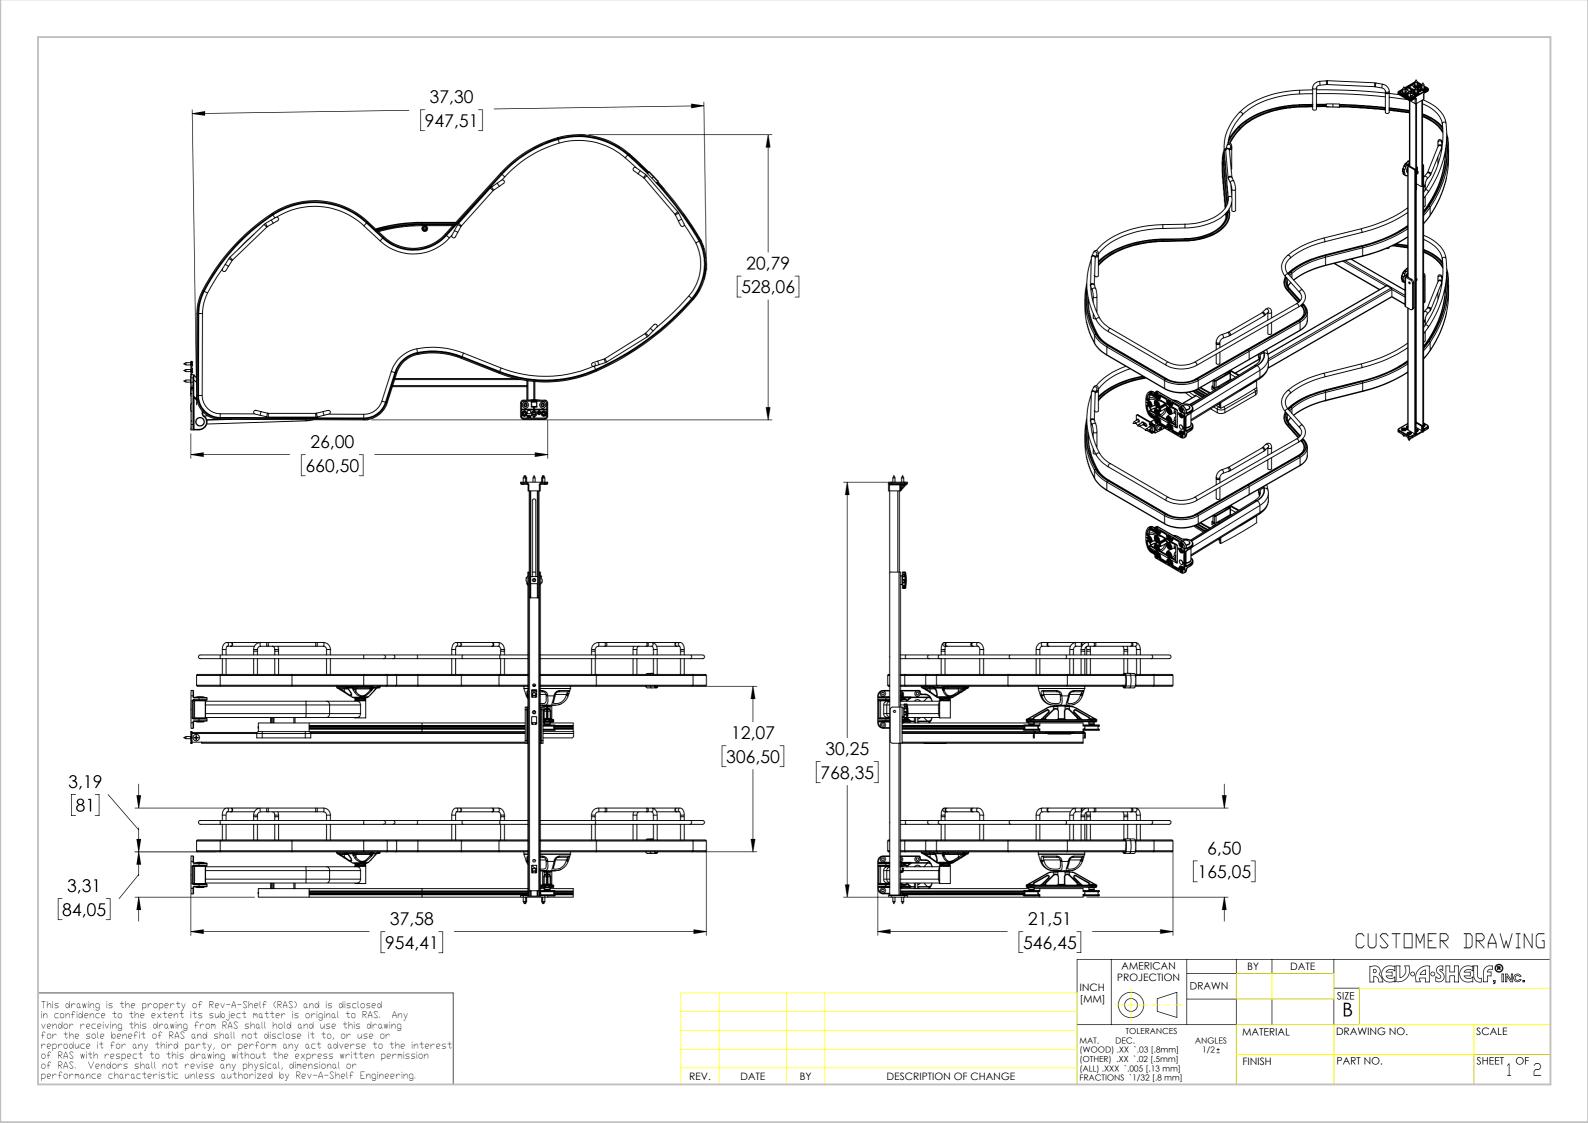

## CUSTOMER DRAWING

This drawing is the property of Rev-A-Shelf (RAS) and is disclosed in confidence to the extent its subject matter is original to RAS. Any vendor receiving this drawing from RAS shall hold and use this drawing for the sole benefit of RAS and shall not disclose it to, or use or reproduce it for any third party, or perform any act adverse to the interest of RAS with respect to this drawing without the express written permission of RAS. Vendors shall not revise any physical, dimensional or performance characteristic unless authorized by Rev-A-Shelf Engineering.

|      |      |    |                       | INCH          | PROJECTION                                        | DRAWN           | BY   | DAIE   |      | REV-A-SHELF, inc. |       |              |
|------|------|----|-----------------------|---------------|---------------------------------------------------|-----------------|------|--------|------|-------------------|-------|--------------|
|      |      |    |                       | [MM]          |                                                   |                 |      |        | SIZE |                   |       |              |
|      |      |    |                       | MAT.<br>(WOOL | TOLERANCES<br>MAT. DEC.<br>(WOOD) .XX `.03 [.8mm] | ANGLES<br>1/2±  | MATE | RIAL   | DRA  | WING NO.          | SCALE |              |
|      |      |    |                       | (ALL) .XXX    |                                                   | (XX `.02 [.5mm] |      | FINISH |      | PART NO.          |       | SHEET , OF , |
| REV. | DATE | BY | DESCRIPTION OF CHANGE |               | ONS `1/32 [.8 mm]                                 |                 |      |        |      |                   | 1 2   |              |