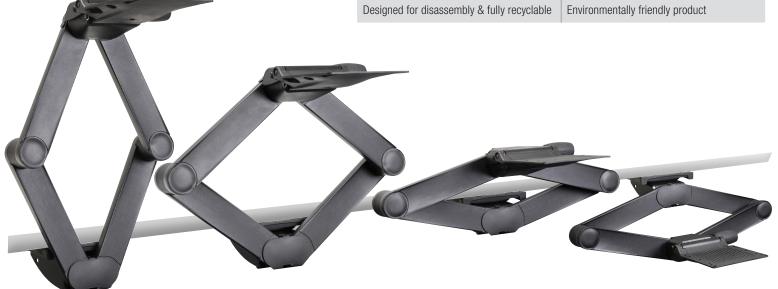

| Features                                                                  | Benefits                                                                                                                           |
|---------------------------------------------------------------------------|------------------------------------------------------------------------------------------------------------------------------------|
| A height adjustability range of 22" with 16" above the track and 6" below | The greatest range in the market for a keyboard arm, provides flexibility for the end user and allows for sit to stand capabiliies |
| Low profile arm and tray head                                             | Provide maximum leg room and comfort to the end user                                                                               |
| Clear access to the tilt control knob                                     | Allows an easy and comfortable adjustment                                                                                          |
| +10° to -15° of tilt                                                      | Allows end user to type at the most comfortable and ergonomically correct angle                                                    |
| Tilt indicator incorporated in an intelligently designed gauge            | Provides visual aid while adjusting for a personal fit                                                                             |
| Integrated cable management                                               | Keeps cables organized and out of the way                                                                                          |
| Concealed hardware and Lift-n-Lock™<br>braking mechanism                  | Allow for less obstructions below the desk                                                                                         |
| 6° Backward arm angle                                                     | Keeps the user close to work surface instead of invading the aisle                                                                 |
| Leather feel knob                                                         | Maximum confort and styling                                                                                                        |
| Designed for disassembly & fully recyclable                               | Environmentally friendly product                                                                                                   |