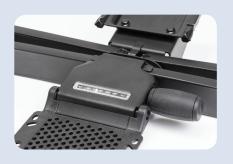

## JAX Keyboard Arm and Combos 500847XXX

The NEW JAX Sit to Stand is the most innovative keyboard arm in the market. It rises above the desk more than any other to allow typing standing up, and is supplied with a 21.75" fully storable track. The lift and lock mechanism allows the height to be set at any position throughout the range. Its low profile arm and tray head provide excellent knee clearance. With a sleek and ingenious design you can go from standing to sitting in seconds and leave a clear and organized desk at the end of the day.

| Features                                                                  | Benefits                                                                                                                           |
|---------------------------------------------------------------------------|------------------------------------------------------------------------------------------------------------------------------------|
| A height adjustability range of 22" with 16" above the track and 6" below | The greatest range in the market for a keyboard arm, provides flexibility for the end user and allows for sit to stand capabiliies |
| Low profile arm and tray head                                             | Provide maximum leg room and comfort to the end user                                                                               |
| Clear access to the tilt control knob                                     | Allows an easy and comfortable adjustment                                                                                          |
| +10° to -15° of tilt                                                      | Allows end user to type at the most comfortable and ergonomically correct angle                                                    |
| Tilt indicator incorporated in an intelligently designed gauge            | Provides visual aid while adjusting for a personal fit                                                                             |
| Integrated cable management                                               | Keeps cables organized and out of the way                                                                                          |
| Concealed hardware and Lift-n-Lock™<br>braking mechanism                  | Allow for less obstructions below the desk                                                                                         |
| 6° Backward arm angle                                                     | Keeps the user close to work surface instead of invading the aisle                                                                 |
| Leather feel knob                                                         | Maximum confort and styling                                                                                                        |
| Designed for disassembly & fully recyclable                               | Environmentally friendly product                                                                                                   |