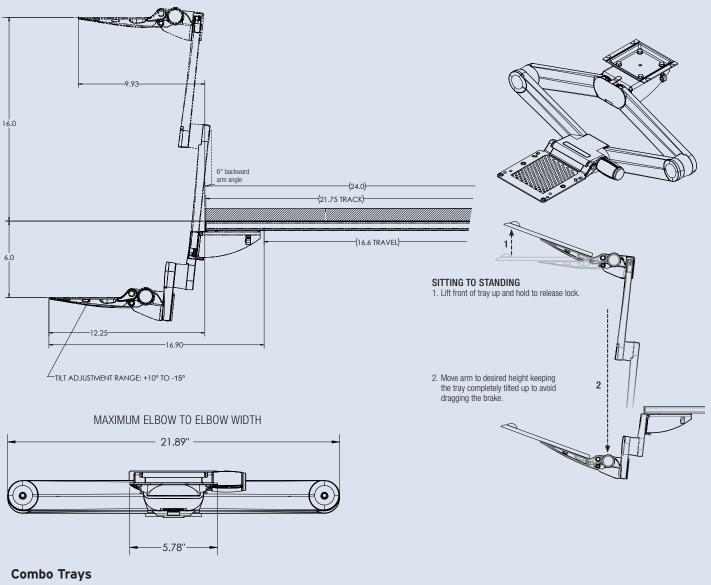

## JAX Keyboard Arm and Combos 500847XXX

The NEW JAX Sit to Stand is the most innovative keyboard arm in the market. It rises above the desk more than any other to allow typing standing up, and is supplied with a 21.75" fully storable track. The lift and lock mechanism allows the height to be set at any position throughout the range. Its low profile arm and tray head provide excellent knee clearance. With a sleek and ingenious design you can go from standing to sitting in seconds and leave a clear and organized desk at the end of the day.

| Features                                                                  | Benefits                                                                                                                           |
|---------------------------------------------------------------------------|------------------------------------------------------------------------------------------------------------------------------------|
| A height adjustability range of 22" with 16" above the track and 6" below | The greatest range in the market for a keyboard arm, provides flexibility for the end user and allows for sit to stand capabiliies |
| Low profile arm and tray head                                             | Provide maximum leg room and comfort to the end user                                                                               |
| Clear access to the tilt control knob                                     | Allows an easy and comfortable adjustment                                                                                          |
| +10° to -15° of tilt                                                      | Allows end user to type at the most comfortable and ergonomically correct angle                                                    |
| Tilt indicator incorporated in an intelligently designed gauge            | Provides visual aid while adjusting for a personal fit                                                                             |
| Integrated cable management                                               | Keeps cables organized and out of the way                                                                                          |
| Concealed hardware and Lift-n-Lock™<br>braking mechanism                  | Allow for less obstructions below the desk                                                                                         |
| 6° Backward arm angle                                                     | Keeps the user close to work surface instead of invading the aisle                                                                 |
| Leather feel knob                                                         | Maximum confort and styling                                                                                                        |
| Designed for disassembly & fully recyclable                               | Environmentally friendly product                                                                                                   |

| Model       | Height Range | Tilt        | Length | Finish | Weight  |
|-------------|--------------|-------------|--------|--------|---------|
| 50084792190 | -6" / +16"   | +10° / -15° | 21.89" | Black  | 8.2 lbs |
| Combo       |              |             |        |        |         |
| 5008479C1   | 504204100    |             |        |        |         |
| 5008479C2   | 504205100    |             |        |        |         |
| 5008479C3   | 5004227100   |             |        |        |         |