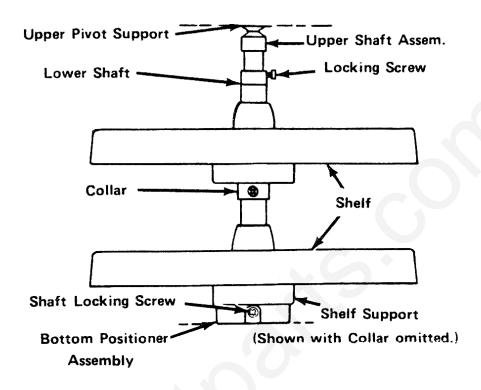

## INSTALLATION INSTRUCTIONS INDEPENDENTLY ROTATING 16" FULL ROUND 6070 SERIES UPPER PANTRY SHELF SYSTEM

- 1. Insert shelf support in tray from bottom with keyway to rear of tray and position top shelf hub on top of tray with keyway to rear of tray. Install three (3) 3/4" x #8 (M1812-251-2) self tapping pan head screws through top hub into shelf support and tighten.
- 2. Locate screw holes with template provided to install bottom positioner on cabinet floor with four (4) each 3/4" by 8 oval head screws.
- 3. Locate screw holes with template provided to install upper pivot support with four (4) each 3/4" by 8 truss head screws.
- 4. Insert bottom end of shaft thru upper shelf, collar, and bottom shelf.
- 5. Tilt the shaft to a horizontal position and ease the shelves thru the cabinet opening. Raise the shaft to an upright position and engage the lower end in the bottom positioner. Engage and seat the upper shaft assembly in the upper pivot support. Tighten the shaft locking screw and the locking screw in the bottom positioner.
- 6. Space the upper shelf as desired and tighten the collar with the locking screw.