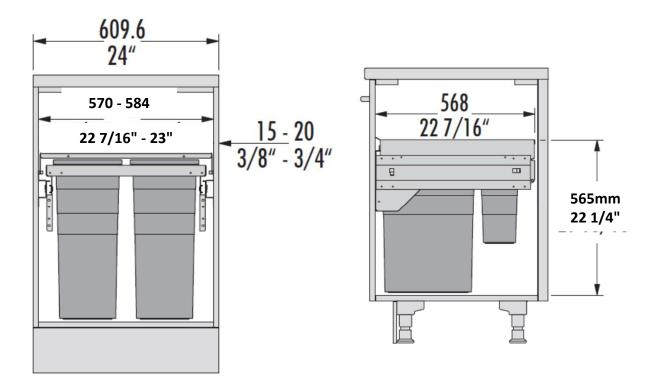

#### Spare Bin part numbers

**461335100** Bin 35 L Grey **461310100** Bin 10 L Grey **361486100** Lid for 10L bin Grey

| No.       | Description | Int. Dimensions required<br>W x D x H                         |
|-----------|-------------|---------------------------------------------------------------|
| 461324100 |             | 22 7/16"–23" x 23 3/8" x 22 1/4"<br>(570 – 584 x 568 x 565mm) |