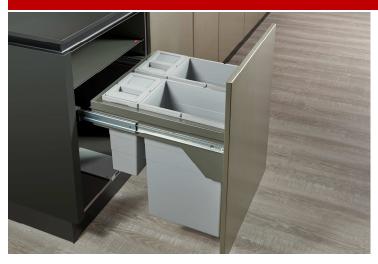

# US Cargo Soft-Close Recycling center

The set includes 2 x 35L bins + 2 x 10L bins (with 2 lids) for a total 90L capacity

Open frame design allows you to manage the bin positions according to your needs

### Description

A complete 4-Bin recycling center designed for 24" face-framed cabinets

Soft-Closing US Cargo recycling center designed for face framed cabinets of 24" external width.

#### **Advantages**

- The frame allows to interchange the position of the bins according to your needs
- Over-extension slides for easy removal of bins
- Offers a total capacity of 90L
- Bins are equipped with fold-up handles for easy maneuvering.
- Comes with a fixed metal internal lid for odor control and provides additional storage space (shelf).
- Includes 2 individual lids for the 10L bins.