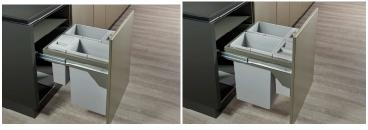

# US Cargo Soft-Close Recycling center

The set includes 2 x 35L bins + 2 x 10L bins (with 2 lids) for a total 90L capacity

Open frame design allows you to manage the bin positions according to your needs

#### **Advantages**

- The frame allows to interchange the position of the bins according to your needs
- Over-extension slides for easy removal of bins
- Offers a total capacity of 90L
- Bins are equipped with fold-up handles for easy maneuvering.
- Comes with a fixed metal internal lid for odor control and provides additional storage space (shelf).
- Includes 2 individual lids for the 10L bins.